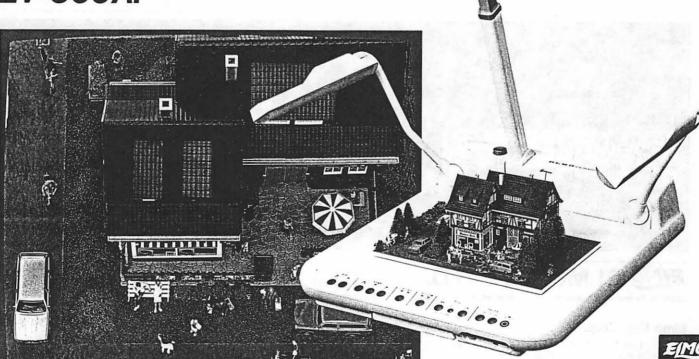

# TIME SEQUENCE ILLUSTRATION OF OPENING AND STORING POCKET DOORS

ELMO

THE TOP QUALITY/HIGH PERFORMANCE VISUAL PRESENTER: EV-500AF

A new addition to the family of Elmo Visual Presenters,

the EV-500AF is the most sophisticated video capture system with unsurpassed features for operator's convenience and clear image video of any material from 3-D objects to transparencies.

The EV-500AF's approx. 410,000 pixels CCD pick-up assures vivid presentation with a sharp image.

The advanced autofocus technology and 10× zooming make the EV-500AF easiest-to-operate.

The front panel touch controls and the rotating camera head are convenient state-of-the-art features desinged with the user in mind.

The auxiliary lighting unit is standard,

and the baselight is also built-in for presentation of slides,

OHP film and other transparent material. Also nega/posi conversion is possible.

In addition, the EV-500AF incorporates Auto white balance,

Color/B&W selection, Iris control,

RGB output, S-video output, AC outlet, etc.

Detailed specifications on the EV-500AF on reverse side.

As a technological innovator since 1921