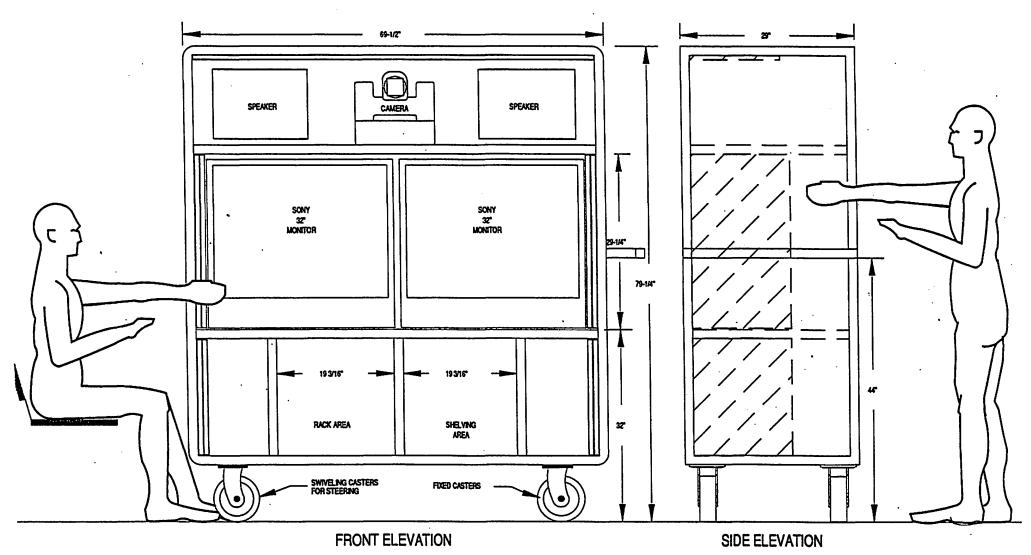

## **ICN CLASSROOM** INTERACTIVE VIDEO CART

To: Iowa Department Of General Services Hoover St Office Bldg, A-Level

Des Moines, IA 50319

**ATTENTION: Kathy Williams PHONE:** 515-281-4060 FAX: 515-242-5974

#### NOTE: PRELIMINARY ESTIMATE FOR BUDGETARY REVIEW

**TOTAL AMOUNT** \$52,887.86

| NO.         | QTY            | MODEL NO.           | MANUFACTURER / DESCRIPTION                                                                           | SONY CONTRACT            | ADDITIONAL  |
|-------------|----------------|---------------------|------------------------------------------------------------------------------------------------------|--------------------------|-------------|
|             |                |                     |                                                                                                      | \$35,175.08              | \$17,712.78 |
| PAR         | ΓI: MA         | ASTER NODE CO       | ONTROLLER \$6,472.73                                                                                 |                          |             |
| 1.1         | 1              | 081020K00           | Grass Valley, Master Node Controller & Software                                                      | 6,472.73                 |             |
| PART        | r II: To       | OUCH SCREEN (       | CONTROL \$2,425.28                                                                                   |                          |             |
| 2           | 1              | FR-741AA-WA<br>9524 | DEC, PC w/2 Serial Ports 122Meg Drive, Dos & Mo<br>IBM, 14" Monitor w/ Intrical Touch Screen Control | use 1,170.73<br>1,254.55 |             |
| PART        | г III: С       | AMERA EQUIPN        | IENT \$10,445.31                                                                                     |                          |             |
| 3.1         | 1              | DXC-930             | Sony, 2/3" 3 Chip CCD Camera                                                                         | 3,689.63                 |             |
| 3.2         | 1              | YH17X7/KTSB         | Canon, Double Hot-Shoe Lens                                                                          | 2,528.74                 |             |
| 3.3         | 1              | CMA-D2              | Sony, Camera Power Supplies                                                                          | 128.56                   |             |
| 3.4         | 1              | CCDC-10             | Sony, Power Cable - 10m                                                                              | Included                 |             |
| 3.5         | 1              | CCMC-12P05          | Sony, Video & Power Cable                                                                            |                          | 121.11      |
| 3.6         | 1              | EV-500AF            | Elmo, Visual Presenter w/ Top Light                                                                  |                          | 3,977.27    |
| PART        | ΓIV: V         | IDEO EQUIPMEI       | NT \$5,019.52                                                                                        |                          |             |
| 4.1         | 1              | PFR-RC              | Grass Valley G. Performer 10X1 V,A,A, Switcher w                                                     | //Ser.I/F 1,041.30       |             |
| 4.2         | 1              | ES-2940             | ESE, BB Generator, Video & Audio DA X2                                                               | 744.57                   |             |
| 4.3         | 2              | KV-32TS10           | Sony, 32" Color Monitor                                                                              | 1,634.29                 |             |
| 4.4         | 1              | VB/VDA              | VCA, 1x4 Video DA                                                                                    | 110.47                   |             |
| 4.5         | 1              | MODEL 50 II         | Prime Image, TBC Synchronizer                                                                        |                          | 1,488.89    |
| PART        | Г <b>V</b> : А | UDIO EQUIPMEN       | IT \$2,147.49                                                                                        |                          |             |
| 5.1         | 1              | ECM-55B             | Sony, Omni-Direct Electric Condenser Lavalier Mic.                                                   | 194.24                   |             |
| 5.2         | 1              | M-900MKS            | TOA, 8 Input Audio Mixer                                                                             | 263.04                   |             |
| <u>5</u> .3 | 3              | M-11S               | TOA, Mic. Preamp                                                                                     | 164.12                   |             |
| •           | 1              | M-01S               | TOA, Mic. Preamp                                                                                     | 38.04                    |             |
|             | 1              | B-01S               | TOA, Bridging Transformer                                                                            | 35.87                    |             |

### PART V: AUDIO EQUIPMENT (Continued)

|            |         |                        |                                                    |                    | ,        |
|------------|---------|------------------------|----------------------------------------------------|--------------------|----------|
| 5.6        | 1       | L-11S                  | TOA, Line Matching Transformer                     | 44.57              |          |
| 5.7        | 1       | MB-25B                 | TOA, Rack Mount for M-900MKS                       | 20.65              |          |
| 5.8        | 10      | 550L                   | Shure, Push to Talk Cardiod Microphone             | 592.39             |          |
| 5.9        | 1       | STGCA2                 | Radio Design, Audio Fast Gain Control Amplifier w/ |                    |          |
| 5.10       | 1       | FBX-901                | Sabine, Feedback Exterminator                      | 460.87             |          |
| 5.11       | 1       | A-901A                 | TOA, 3 Channel Mixer                               | 151.09             |          |
| 5.12       | 1       | B-01S                  | TOA, Bridging Transformer                          | 32.61              |          |
| 5.13       | 1       | U-12S                  | TOA, Auxiliary Preamp w/var. Mute input Module     | 34.78              |          |
| 5.14       | 1       | MB-920                 | TOA, Rack Mount Kit for A-901A                     | 18.48              |          |
| PART       | VI: I   | DUPLEX AUDIO E         | QUIPMENT \$488.04                                  |                    |          |
| 6.1        | 1       | M-900MKS               | TOA, 8 Input Audio Mixer                           | 263.04             |          |
| 6.2        | 1       | MB-25B                 | TOA, Rack Mount for M-900MKS                       | 20.65              |          |
| 6.3        | 1       | ST-MX3                 | Radio Design, Line Level Mixer w/ PS24A            | 90.22              |          |
| 6.4        | 1       | ST-CL1                 | Radio Design, Audio Compressor/Limiter w/ PS24A    |                    |          |
| PART       | · VII:  | MILLWORK               | \$5,345.00                                         |                    |          |
|            |         |                        |                                                    |                    |          |
| 7.1        | 1       | CUSTOM                 | Interactive Video Cart (Estimate)                  |                    | 5,345.00 |
|            |         |                        | - Aluminum Frame Covered In Oak To Match           |                    |          |
|            |         |                        | Decor Of Rooms                                     |                    |          |
| PART       | VIII:   | CAMERA REMO            | TE POSTIONING \$5,312.49                           |                    |          |
| 8.1        | 1       | JLX-1150E              | Parker Vision, Cameraman Non-AutoTrack Base Un     | it 2,402.27        |          |
| 8.2        | 1       | SLC-2010C              | Parker Vision, Cameraman - Canon Servo Lens Cor    |                    |          |
| 8.3        | 1       | PCM-1100E              | Parker Vision, Cameraman - Communication Module    |                    |          |
| 8.4        | 1       | PRM-1000E              | Parker Vision, Cameraman - 14 Input Prog. Respon   | se Module 1,359.09 |          |
| 8.5        | 1       | RMP-1000E              | Parker Vision, Cameraman - Hand-held Response      | Programmer 236.36  |          |
| PART       | · IX: I | MPEMENTATION           | \$11,012.00                                        |                    |          |
| 0.4        | 6       | DAV 644 4274           | SDC Tashnalagy, AC navor String                    | 389.15             |          |
| 9.1        | 6       | BAV-611-1374<br>CUSTOM | SPC Technology, AC power Strips                    | 369.10             | 1,966.62 |
| 9.2<br>9.3 | 1       | CUSTOM                 | Microphone Junction Box & Cable Interface Panel    |                    | 593.89   |
| 9.4        | 1       | AVI                    | Parts & Cables (Audio)                             | 656.52             | 090.09   |
|            |         |                        | Parts & Cables (Addio)                             | 697.83             |          |
| 9.5<br>9.6 | 1       | AVI<br>AVI             | Lens Control Cable                                 | 81.52              |          |
| 9.7        | 1       |                        | Installation                                       | 5,975.90           |          |
|            | 1       | AVI                    |                                                    | 5,975.90<br>590.91 |          |
| 9.8        | 1       | AVI                    | Cameraman, Installation                            | 59.66              |          |
| 9.9        | 1       | AVI                    | Cameraman, Parts & Materials                       | To Be Determined   |          |
| 9.10       | 1       | AVI                    | FOT Interconnect Cable (\$8.50 Per Foot)           | 10 be Determined   |          |
| PART       | T X: 11 | MPLEMENTATIO           | N ADDITIONS \$4,220.00                             |                    |          |
| 10.1       | 1       | AVI                    | Engineering                                        |                    | 1,140.00 |
| 10.2       | 1       | AVI                    | Training                                           |                    | 440.00   |
| 10.3       | 1       | AVI                    | Coordination & Testing w/ McLoed & IPTV            |                    | 880.00   |
| 10.4       | 1       | AVI                    | First Year On-Site Service & Support               |                    | 1,760.00 |

NOTES: Frame to be fashioned from 1-1/2" Square aluminum Channel

|      |   | ICN<br>INTERACTIVE<br>VIDEO CART |    | Case sure flow (CDs name and CDs  Ali  | DOMACART |     |
|------|---|----------------------------------|----|--------------------------------------------------------------------------------------------------------------------------------------------------------------------------------------------------------------------------------------------------------------------------------------------------------------------------------------------------------------------------------------------------------------------------------------------------------------------------------------------------------------------------------------------------------------------------------------------------------------------------------------------------------------------------------------------------------------------------------------------------------------------------------------------------------------------------------------------------------------------------------------------------------------------------------------------------------------------------------------------------------------------------------------------------------------------------------------------------------------------------------------------------------------------------------------------------------------------------------------------------------------------------------------------------------------------------------------------------------------------------------------------------------------------------------------------------------------------------------------------------------------------------------------------------------------------------------------------------------------------------------------------------------------------------------------------------------------------------------------------------------------------------------------------------------------------------------------------------------------------------------------------------------------------------------------------------------------------------------------------------------------------------------------------------------------------------------------------------------------------------------|------|----------|-----|
|      | L |                                  | 1  | ICN                                                                                                                                                                                                                                                                                                                                                                                                                                                                                                                                                                                                                                                                                                                                                                                                                                                                                                                                                                                                                                                                                                                                                                                                                                                                                                                                                                                                                                                                                                                                                                                                                                                                                                                                                                                                                                                                                                                                                                                                                                                                                                                            | 80** | Denese.  | F   |
| DATE |   |                                  | BY | INTERACTIVE<br>VIDEO CART                                                                                                                                                                                                                                                                                                                                                                                                                                                                                                                                                                                                                                                                                                                                                                                                                                                                                                                                                                                                                                                                                                                                                                                                                                                                                                                                                                                                                                                                                                                                                                                                                                                                                                                                                                                                                                                                                                                                                                                                                                                                                                      | ┢╾   |          | 1 ; |
| :-   |   | ISSUED FOR CO                    |    | VIDEO CART                                                                                                                                                                                                                                                                                                                                                                                                                                                                                                                                                                                                                                                                                                                                                                                                                                                                                                                                                                                                                                                                                                                                                                                                                                                                                                                                                                                                                                                                                                                                                                                                                                                                                                                                                                                                                                                                                                                                                                                                                                                                                                                     | 34.  | 1"       | 1 ' |

# POCKET DOORS OPEN AND STORED FOR LIVE TELECONFERENCING

NOTES; FRAME TO BE FASHIONED FROM 1-1/2" SQUARE ALUMINUM CHANNEL

POCKET DOORS CLOSED FOR STORAGE/TRANSPORT

NOTES; FRANCETO BE FASHIONED FROM 1-1/2\* SQUARE ALUMINUM CHANNEL

# TIME SEQUENCE ILLUSTRATION OF OPENING AND STORING POCKET DOORS

ELMO

THE TOP QUALITY/HIGH PERFORMANCE VISUAL PRESENTER: EV-500AF

A new addition to the family of Elmo Visual Presenters,

the EV-500AF is the most sophisticated video capture system with unsurpassed features for operator's convenience and clear image video of any material from 3-D objects to transparencies.