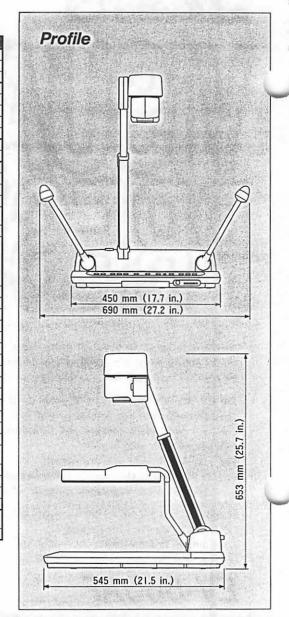

#### **SPECIFICATIONS**

| MODEL                   |                     |                            | VISUAL PRESENTER EV-500AF                                                                                                                                                           |  |  |  |
|-------------------------|---------------------|----------------------------|-------------------------------------------------------------------------------------------------------------------------------------------------------------------------------------|--|--|--|
| POWER                   | Power sou           | rce                        | AC 120V 60Hz                                                                                                                                                                        |  |  |  |
| STATE OF THE PARTY OF   | Power consumption   |                            | 35W                                                                                                                                                                                 |  |  |  |
|                         | AC outlet           |                            | Max. 400W (3.2A), unswitched                                                                                                                                                        |  |  |  |
| OPTICS                  | Lens                |                            | F1.8~2.3 f=8~80mm                                                                                                                                                                   |  |  |  |
|                         | Shooting a          | rea                        | 345×255mm max.                                                                                                                                                                      |  |  |  |
|                         | Zooming             | PARTY OF THE YEAR          | Powered                                                                                                                                                                             |  |  |  |
| ALCOHOL: N              | Focusing            | NAME OF TAXABLE PARTY.     | Auto/manual                                                                                                                                                                         |  |  |  |
| 3.00% (2000)            | Iris                |                            | Auto/manual                                                                                                                                                                         |  |  |  |
| LIGHTING                | Upper light         | ting unit                  | Built-in, Fluorescent lamp 6W×2                                                                                                                                                     |  |  |  |
| 2010年的经济方式              | Baselight           |                            | Built-in                                                                                                                                                                            |  |  |  |
| VIDEO                   | Television          | system                     | NTSC compatible                                                                                                                                                                     |  |  |  |
| &                       | Image pick          | c-up element               | 1/2* Interline-transfer CCD                                                                                                                                                         |  |  |  |
| AUDIO                   | Picture ele         | ment                       | 811 (H) ×508 (V)                                                                                                                                                                    |  |  |  |
| 100                     | Sync. syst          | em                         | Internal/external sync. (automatic changeover)                                                                                                                                      |  |  |  |
|                         | Resolution          | (Horizontal)<br>(Vertical) | More than 450TV lines (Y signal)<br>More than 350TV lines                                                                                                                           |  |  |  |
|                         | S/N ratio           | 12 14                      | More than 46dB                                                                                                                                                                      |  |  |  |
|                         | Output signal       |                            | C-video VBS 1.0Vp-p/75Ω unbalanced S-video Y: 0.714Vp-p/75Ω unbalanced C: 0.286Vp-p/75Ω unbalanced R/G/B 0.714Vp-p/75Ω unbalanced SYNC 2Vp-p/75Ω unbalanced (G-ON SYNC. changeable) |  |  |  |
|                         | Ext. sync.          | frequency range            | Within H: ±20ppm, SC:±50ppm against NTSC standard                                                                                                                                   |  |  |  |
|                         | H-phase adjustment  |                            | Manual                                                                                                                                                                              |  |  |  |
|                         | SC-phase adjustment |                            | Manual                                                                                                                                                                              |  |  |  |
|                         | Electronic shutter  |                            | 1/60 sec. or 1/100 sec.                                                                                                                                                             |  |  |  |
|                         | White bala          | nce                        | Full-auto/push-set auto/manual                                                                                                                                                      |  |  |  |
| Principle of the second | Nega/posi           | conversion                 | Built-in (C-video, S-video)                                                                                                                                                         |  |  |  |
|                         | Color/B&W           | / selection                | Built-in (C-video, S-video)                                                                                                                                                         |  |  |  |
|                         | Detail com          | pensation                  | Built-in                                                                                                                                                                            |  |  |  |
|                         | Input selec         | tion                       | 3 modes (Internal/AV1/AV2)                                                                                                                                                          |  |  |  |
| 450 Ballie              | Input               | C-video input              | RCA female/75Ω unbalanced ×2                                                                                                                                                        |  |  |  |
| y Carlotte              | terminals           | S-video input              | Mini Din 4P connector/75Ω unbalanced ×2                                                                                                                                             |  |  |  |
|                         |                     | Ext. sync. input           | BNC connector/75Ω unbalanced ×1                                                                                                                                                     |  |  |  |
|                         |                     | Mic. input                 | Φ6.3mm jack/600Ω, -65dB ×1                                                                                                                                                          |  |  |  |
|                         | 100                 | Audio input                | RCA female/10kΩ, -10dB ×2 (stereo)                                                                                                                                                  |  |  |  |
|                         | Output<br>terminals | C-video output             | RCA female/75Ω unbalanced ×1<br>BNC connector/75Ω unbalanced ×1                                                                                                                     |  |  |  |
|                         |                     | S-video output             | Mini Din 4P connector/75Ω unbalanced ×1                                                                                                                                             |  |  |  |
|                         |                     | RGB output                 | BNC connector/75Ω unbalanced ×1                                                                                                                                                     |  |  |  |
| The Head Street         |                     | Audio output               | RCA female/10kΩ, -10dB ×1 (stereo)                                                                                                                                                  |  |  |  |
|                         | Remote ter          |                            | Built-in                                                                                                                                                                            |  |  |  |
| DIMENSIONS              | Dimension           | S                          | 690 (W) ×545 (D) ×653 (H) mm when set-up (27.2×21.5×25.7 in.)<br>450 (W) ×545 (D) ×203 (H) mm when folded (17.7×21.5×8.0 in.)                                                       |  |  |  |
| WEIGHT                  | Weight              |                            | 8.5 kgs (18.7lbs)                                                                                                                                                                   |  |  |  |