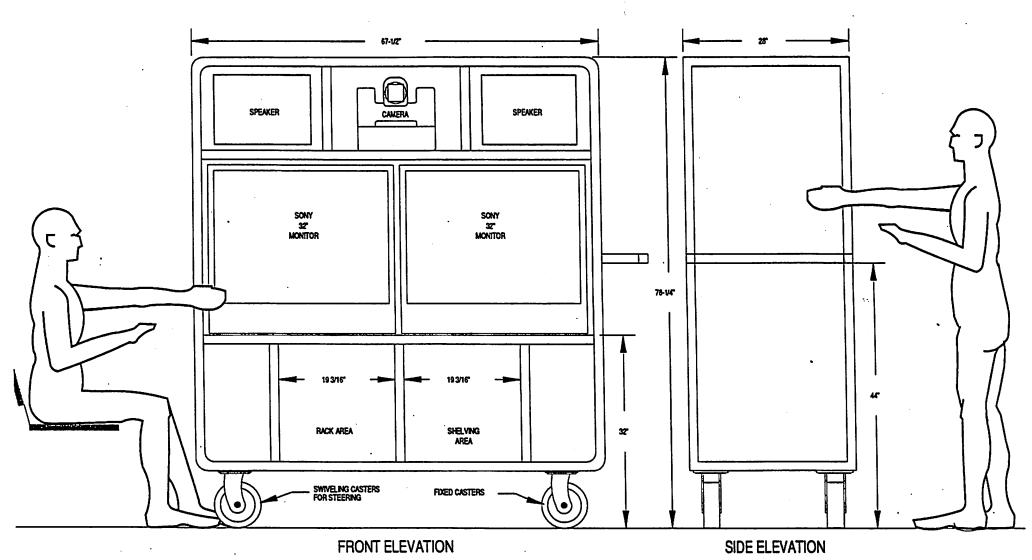

## **ICN CLASSROOM** INTERACTIVE VIDEO CART

To: Iowa Department Of General Services Hoover St Office Bldg, A-Level

Des Moines, IA 50319

**ATTENTION: Kathy Williams PHONE:** 515-281-4060 FAX: 515-242-5974

#### NOTE: PRELIMINARY ESTIMATE FOR BUDGETARY REVIEW

**TOTAL AMOUNT** \$52,887.86

| NO.         | QTY            | MODEL NO.           | MANUFACTURER / DESCRIPTION                                                                           | SONY CONTRACT            | ADDITIONAL  |
|-------------|----------------|---------------------|------------------------------------------------------------------------------------------------------|--------------------------|-------------|
|             |                |                     |                                                                                                      | \$35,175.08              | \$17,712.78 |
| PAR         | ΓI: MA         | ASTER NODE CO       | ONTROLLER \$6,472.73                                                                                 |                          |             |
| 1.1         | 1              | 081020K00           | Grass Valley, Master Node Controller & Software                                                      | 6,472.73                 |             |
| PART        | r II: To       | OUCH SCREEN (       | CONTROL \$2,425.28                                                                                   |                          |             |
| 2           | 1              | FR-741AA-WA<br>9524 | DEC, PC w/2 Serial Ports 122Meg Drive, Dos & Mo<br>IBM, 14" Monitor w/ Intrical Touch Screen Control | use 1,170.73<br>1,254.55 |             |
| PART        | г III: С       | AMERA EQUIPN        | IENT \$10,445.31                                                                                     |                          |             |
| 3.1         | 1              | DXC-930             | Sony, 2/3" 3 Chip CCD Camera                                                                         | 3,689.63                 |             |
| 3.2         | 1              | YH17X7/KTSB         | Canon, Double Hot-Shoe Lens                                                                          | 2,528.74                 |             |
| 3.3         | 1              | CMA-D2              | Sony, Camera Power Supplies                                                                          | 128.56                   |             |
| 3.4         | 1              | CCDC-10             | Sony, Power Cable - 10m                                                                              | Included                 |             |
| 3.5         | 1              | CCMC-12P05          | Sony, Video & Power Cable                                                                            |                          | 121.11      |
| 3.6         | 1              | EV-500AF            | Elmo, Visual Presenter w/ Top Light                                                                  |                          | 3,977.27    |
| PART        | ΓIV: V         | IDEO EQUIPMEI       | NT \$5,019.52                                                                                        |                          |             |
| 4.1         | 1              | PFR-RC              | Grass Valley G. Performer 10X1 V,A,A, Switcher w                                                     | //Ser.I/F 1,041.30       |             |
| 4.2         | 1              | ES-2940             | ESE, BB Generator, Video & Audio DA X2                                                               | 744.57                   |             |
| 4.3         | 2              | KV-32TS10           | Sony, 32" Color Monitor                                                                              | 1,634.29                 |             |
| 4.4         | 1              | VB/VDA              | VCA, 1x4 Video DA                                                                                    | 110.47                   |             |
| 4.5         | 1              | MODEL 50 II         | Prime Image, TBC Synchronizer                                                                        |                          | 1,488.89    |
| PART        | Г <b>V</b> : А | UDIO EQUIPMEN       | IT \$2,147.49                                                                                        |                          |             |
| 5.1         | 1              | ECM-55B             | Sony, Omni-Direct Electric Condenser Lavalier Mic.                                                   | 194.24                   |             |
| 5.2         | 1              | M-900MKS            | TOA, 8 Input Audio Mixer                                                                             | 263.04                   |             |
| <u>5</u> .3 | 3              | M-11S               | TOA, Mic. Preamp                                                                                     | 164.12                   |             |
| •           | 1              | M-01S               | TOA, Mic. Preamp                                                                                     | 38.04                    |             |
|             | 1              | B-01S               | TOA, Bridging Transformer                                                                            | 35.87                    |             |

### PART V: AUDIO EQUIPMENT (Continued)

|            |         |                        |                                                    |                    | ,        |
|------------|---------|------------------------|----------------------------------------------------|--------------------|----------|
| 5.6        | 1       | L-11S                  | TOA, Line Matching Transformer                     | 44.57              |          |
| 5.7        | 1       | MB-25B                 | TOA, Rack Mount for M-900MKS                       | 20.65              |          |
| 5.8        | 10      | 550L                   | Shure, Push to Talk Cardiod Microphone             | 592.39             |          |
| 5.9        | 1       | STGCA2                 | Radio Design, Audio Fast Gain Control Amplifier w/ |                    |          |
| 5.10       | 1       | FBX-901                | Sabine, Feedback Exterminator                      | 460.87             |          |
| 5.11       | 1       | A-901A                 | TOA, 3 Channel Mixer                               | 151.09             |          |
| 5.12       | 1       | B-01S                  | TOA, Bridging Transformer                          | 32.61              |          |
| 5.13       | 1       | U-12S                  | TOA, Auxiliary Preamp w/var. Mute input Module     | 34.78              |          |
| 5.14       | 1       | MB-920                 | TOA, Rack Mount Kit for A-901A                     | 18.48              |          |
| PART       | VI: I   | DUPLEX AUDIO E         | QUIPMENT \$488.04                                  |                    |          |
| 6.1        | 1       | M-900MKS               | TOA, 8 Input Audio Mixer                           | 263.04             |          |
| 6.2        | 1       | MB-25B                 | TOA, Rack Mount for M-900MKS                       | 20.65              |          |
| 6.3        | 1       | ST-MX3                 | Radio Design, Line Level Mixer w/ PS24A            | 90.22              |          |
| 6.4        | 1       | ST-CL1                 | Radio Design, Audio Compressor/Limiter w/ PS24A    |                    |          |
| PART       | · VII:  | MILLWORK               | \$5,345.00                                         |                    |          |
|            |         |                        |                                                    |                    |          |
| 7.1        | 1       | CUSTOM                 | Interactive Video Cart (Estimate)                  |                    | 5,345.00 |
|            |         |                        | - Aluminum Frame Covered In Oak To Match           |                    |          |
|            |         |                        | Decor Of Rooms                                     |                    |          |
| PART       | VIII:   | CAMERA REMO            | TE POSTIONING \$5,312.49                           |                    |          |
| 8.1        | 1       | JLX-1150E              | Parker Vision, Cameraman Non-AutoTrack Base Un     | it 2,402.27        |          |
| 8.2        | 1       | SLC-2010C              | Parker Vision, Cameraman - Canon Servo Lens Cor    |                    |          |
| 8.3        | 1       | PCM-1100E              | Parker Vision, Cameraman - Communication Module    |                    |          |
| 8.4        | 1       | PRM-1000E              | Parker Vision, Cameraman - 14 Input Prog. Respon   | se Module 1,359.09 |          |
| 8.5        | 1       | RMP-1000E              | Parker Vision, Cameraman - Hand-held Response      | Programmer 236.36  |          |
| PART       | · IX: I | MPEMENTATION           | \$11,012.00                                        |                    |          |
| 0.4        | 6       | DAV 644 4274           | SDC Tashnalagy, AC navor String                    | 389.15             |          |
| 9.1        | 6       | BAV-611-1374<br>CUSTOM | SPC Technology, AC power Strips                    | 369.10             | 1,966.62 |
| 9.2<br>9.3 | 1       | CUSTOM                 | Microphone Junction Box & Cable Interface Panel    |                    | 593.89   |
| 9.4        | 1       | AVI                    | Parts & Cables (Audio)                             | 656.52             | 090.09   |
|            |         |                        | Parts & Cables (Addio)                             | 697.83             |          |
| 9.5<br>9.6 | 1       | AVI<br>AVI             | Lens Control Cable                                 | 81.52              |          |
| 9.7        | 1       |                        | Installation                                       | 5,975.90           |          |
|            | 1       | AVI                    |                                                    | 5,975.90<br>590.91 |          |
| 9.8        | 1       | AVI                    | Cameraman, Installation                            | 59.66              |          |
| 9.9        | 1       | AVI                    | Cameraman, Parts & Materials                       | To Be Determined   |          |
| 9.10       | 1       | AVI                    | FOT Interconnect Cable (\$8.50 Per Foot)           | 10 be Determined   |          |
| PART       | T X: 11 | MPLEMENTATIO           | N ADDITIONS \$4,220.00                             |                    |          |
| 10.1       | 1       | AVI                    | Engineering                                        |                    | 1,140.00 |
| 10.2       | 1       | AVI                    | Training                                           |                    | 440.00   |
| 10.3       | 1       | AVI                    | Coordination & Testing w/ McLoed & IPTV            |                    | 880.00   |
| 10.4       | 1       | AVI                    | First Year On-Site Service & Support               |                    | 1,760.00 |

NOTES: Frame to be fashioned from 1-1/2" Square aluminum Channel

|      |   | ICN<br>INTERACTIVE<br>VIDEO CART |    | Case sure flow (CDs name and CDs  Ali  | DOMACART |     |
|------|---|----------------------------------|----|--------------------------------------------------------------------------------------------------------------------------------------------------------------------------------------------------------------------------------------------------------------------------------------------------------------------------------------------------------------------------------------------------------------------------------------------------------------------------------------------------------------------------------------------------------------------------------------------------------------------------------------------------------------------------------------------------------------------------------------------------------------------------------------------------------------------------------------------------------------------------------------------------------------------------------------------------------------------------------------------------------------------------------------------------------------------------------------------------------------------------------------------------------------------------------------------------------------------------------------------------------------------------------------------------------------------------------------------------------------------------------------------------------------------------------------------------------------------------------------------------------------------------------------------------------------------------------------------------------------------------------------------------------------------------------------------------------------------------------------------------------------------------------------------------------------------------------------------------------------------------------------------------------------------------------------------------------------------------------------------------------------------------------------------------------------------------------------------------------------------------------|------|----------|-----|
|      | L |                                  | 1  | ICN                                                                                                                                                                                                                                                                                                                                                                                                                                                                                                                                                                                                                                                                                                                                                                                                                                                                                                                                                                                                                                                                                                                                                                                                                                                                                                                                                                                                                                                                                                                                                                                                                                                                                                                                                                                                                                                                                                                                                                                                                                                                                                                            | 80** | Denese.  | F   |
| DATE |   |                                  | BY | INTERACTIVE<br>VIDEO CART                                                                                                                                                                                                                                                                                                                                                                                                                                                                                                                                                                                                                                                                                                                                                                                                                                                                                                                                                                                                                                                                                                                                                                                                                                                                                                                                                                                                                                                                                                                                                                                                                                                                                                                                                                                                                                                                                                                                                                                                                                                                                                      | ┢╾   |          | 1 ; |
| :-   |   | ISSUED FOR CO                    |    | VIDEO CART                                                                                                                                                                                                                                                                                                                                                                                                                                                                                                                                                                                                                                                                                                                                                                                                                                                                                                                                                                                                                                                                                                                                                                                                                                                                                                                                                                                                                                                                                                                                                                                                                                                                                                                                                                                                                                                                                                                                                                                                                                                                                                                     | 34.  | 1"       | 1 ' |