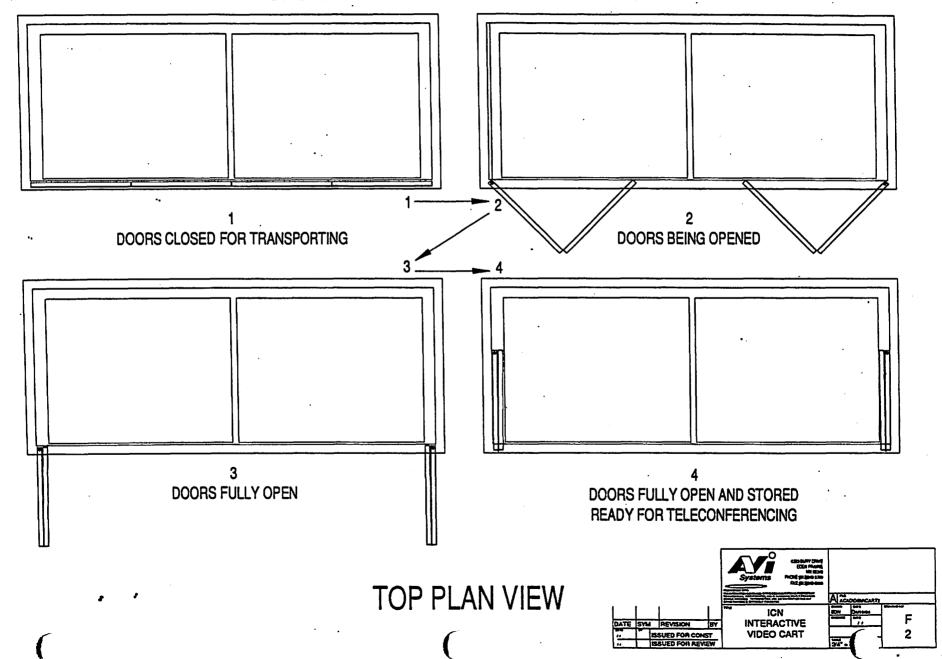

# POCKET DOORS OPEN AND STORED FOR LIVE TELECONFERENCING

NOTES; FRAME TO BE FASHIONED FROM 1-1/2" SQUARE ALUMINUM CHANNEL

POCKET DOORS CLOSED FOR STORAGE/TRANSPORT

NOTES; FRANCETO BE FASHIONED FROM 1-1/2\* SQUARE ALUMINUM CHANNEL

# TIME SEQUENCE ILLUSTRATION OF OPENING AND STORING POCKET DOORS

ELMO

THE TOP QUALITY/HIGH PERFORMANCE VISUAL PRESENTER: EV-500AF

A new addition to the family of Elmo Visual Presenters,

the EV-500AF is the most sophisticated video capture system with unsurpassed features for operator's convenience and clear image video of any material from 3-D objects to transparencies.