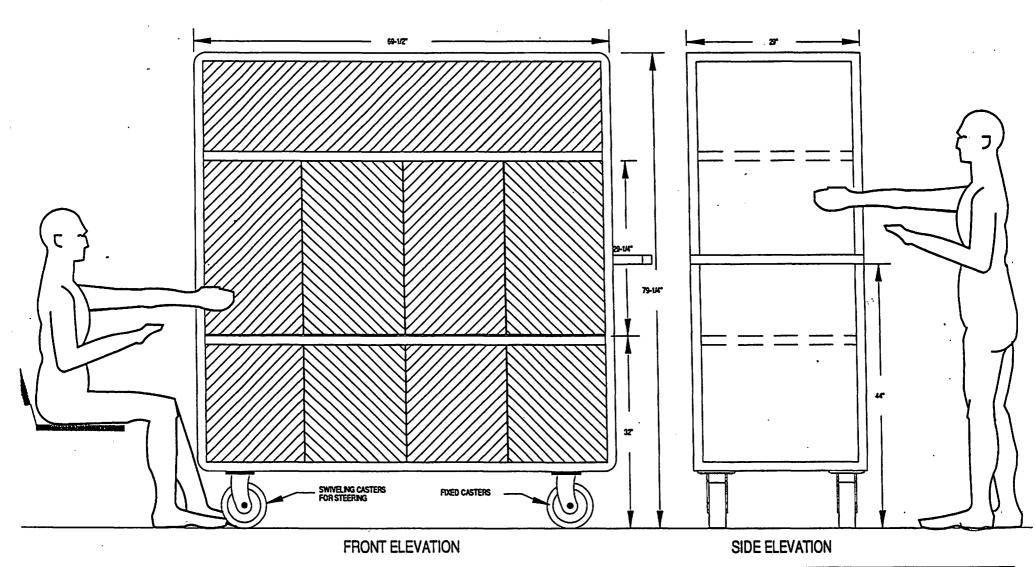

NOTES: Frame to be fashioned from 1-1/2" Square aluminum Channel

|      |   | ICN<br>INTERACTIVE<br>VIDEO CART |    | Case sure flow (CDs name and CDs  Ali  | DOMACART |     |
|------|---|----------------------------------|----|--------------------------------------------------------------------------------------------------------------------------------------------------------------------------------------------------------------------------------------------------------------------------------------------------------------------------------------------------------------------------------------------------------------------------------------------------------------------------------------------------------------------------------------------------------------------------------------------------------------------------------------------------------------------------------------------------------------------------------------------------------------------------------------------------------------------------------------------------------------------------------------------------------------------------------------------------------------------------------------------------------------------------------------------------------------------------------------------------------------------------------------------------------------------------------------------------------------------------------------------------------------------------------------------------------------------------------------------------------------------------------------------------------------------------------------------------------------------------------------------------------------------------------------------------------------------------------------------------------------------------------------------------------------------------------------------------------------------------------------------------------------------------------------------------------------------------------------------------------------------------------------------------------------------------------------------------------------------------------------------------------------------------------------------------------------------------------------------------------------------------------|------|----------|-----|
|      | L |                                  | 1  | ICN                                                                                                                                                                                                                                                                                                                                                                                                                                                                                                                                                                                                                                                                                                                                                                                                                                                                                                                                                                                                                                                                                                                                                                                                                                                                                                                                                                                                                                                                                                                                                                                                                                                                                                                                                                                                                                                                                                                                                                                                                                                                                                                            | 80** | Denese.  | F   |
| DATE |   |                                  | BY | INTERACTIVE<br>VIDEO CART                                                                                                                                                                                                                                                                                                                                                                                                                                                                                                                                                                                                                                                                                                                                                                                                                                                                                                                                                                                                                                                                                                                                                                                                                                                                                                                                                                                                                                                                                                                                                                                                                                                                                                                                                                                                                                                                                                                                                                                                                                                                                                      | ┢╾   |          | 1 ; |
| :-   |   | ISSUED FOR CO                    |    | VIDEO CART                                                                                                                                                                                                                                                                                                                                                                                                                                                                                                                                                                                                                                                                                                                                                                                                                                                                                                                                                                                                                                                                                                                                                                                                                                                                                                                                                                                                                                                                                                                                                                                                                                                                                                                                                                                                                                                                                                                                                                                                                                                                                                                     | 34.  | 1"       | 1 ' |