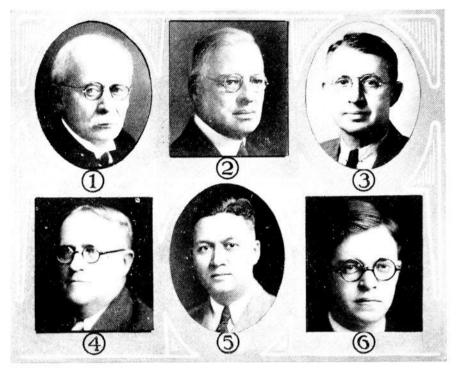

STATE OFFICERS

JOHNSON BRIGHAM, State Librarian; 2. D. W. BATES, Superintendent of Banking;
 M. L. HUTTON, State Conservation Director; 4. CHAS. D. O'DONNELL, Superintendent of Printing;
 ROSS EWING, Secretary of Executive Council;
 BYRON G. ALLEN, Superintendent, Old Age Commission