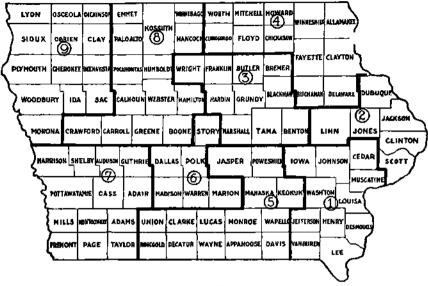

## Local Government in Iowa

The state of Iowa is divided into ninety-nine counties, the boundaries of which may not be changed unless the change is approved by the voters of each county concerned. A board of supervisors consisting of three, five, or seven members is the chief administrative agency in the county. They appoint a county engineer. In addition, an auditor, who is the clerk of the board of supervisors, a sheriff, county attorney, recorder, treasurer, coroner, and clerk of the district court are elected biennially by the voters. A county superintendent of schools is chosen every three years by a convention composed of representatives of the school districts.