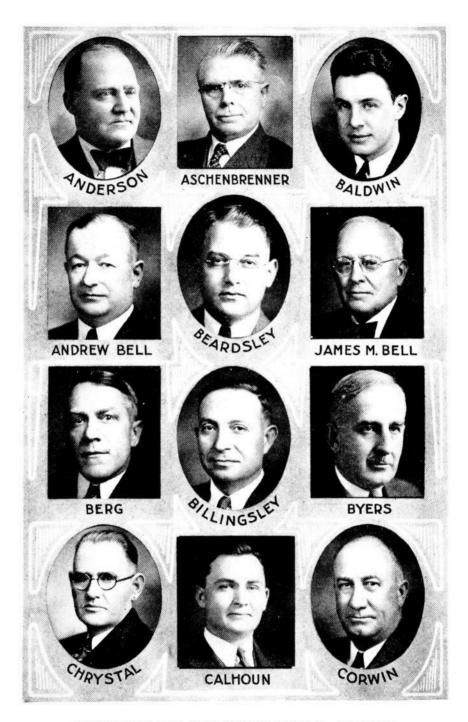

SENATORS IN THE FORTY-SIXTH GENERAL ASSEMBLY

SENATORS IN THE FORTY-SIXTH GENERAL ASSEMBLY

SENATORS IN THE FORTY-SIXTH GENERAL ASSEMBLY (The portrait of Senator Knudson appears as member of State Highway Commission)

SENATORS IN THE FORTY-SIXTH GENERAL ASSEMBLY (The portrait of Senator Stevens appears as a member of the Board of Control)

REPRESENTATIVES IN THE FORTY-SIXTH GENERAL ASSEMBLY

REPRESENTATIVES IN THE FORTY-SIXTH GENERAL ASSEMBLY