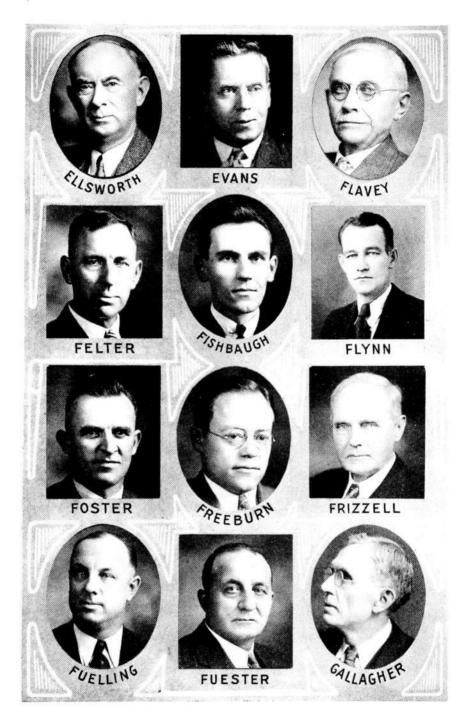

SENATORS IN THE FORTY-SIXTH GENERAL ASSEMBLY (The portrait of Senator Stevens appears as a member of the Board of Control)

REPRESENTATIVES IN THE FORTY-SIXTH GENERAL ASSEMBLY

REPRESENTATIVES IN THE FORTY-SIXTH GENERAL ASSEMBLY

REPRESENTATIVES IN THE FORTY-SIXTH GENERAL ASSEMBLY

REPRESENTATIVES IN THE FORTY-SIXTH GENERAL ASSEMBLY

REPRESENTATIVES IN THE FORTY-SIXTH GENERAL ASSEMBLY

REPRESENTATIVES IN THE FORTY-SIXTH GENERAL ASSEMBLY