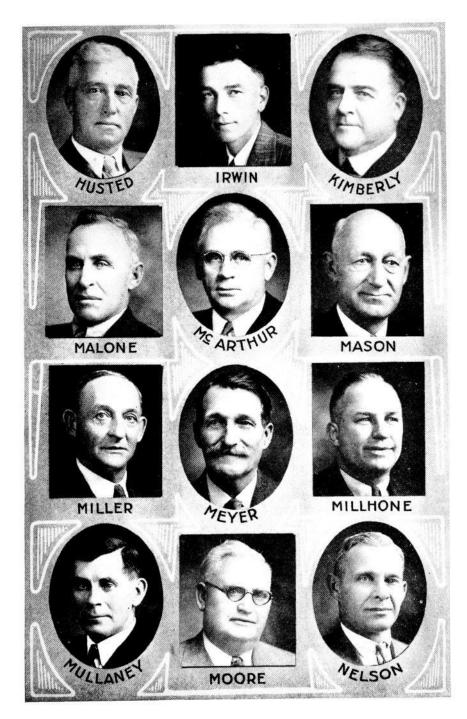

SENATORS IN THE FORTY-SIXTH GENERAL ASSEMBLY

SENATORS IN THE FORTY-SIXTH GENERAL ASSEMBLY

SENATORS IN THE FORTY-SIXTH GENERAL ASSEMBLY (The portrait of Senator Knudson appears as member of State Highway Commission)

SENATORS IN THE FORTY-SIXTH GENERAL ASSEMBLY (The portrait of Senator Stevens appears as a member of the Board of Control)

REPRESENTATIVES IN THE FORTY-SIXTH GENERAL ASSEMBLY

REPRESENTATIVES IN THE FORTY-SIXTH GENERAL ASSEMBLY