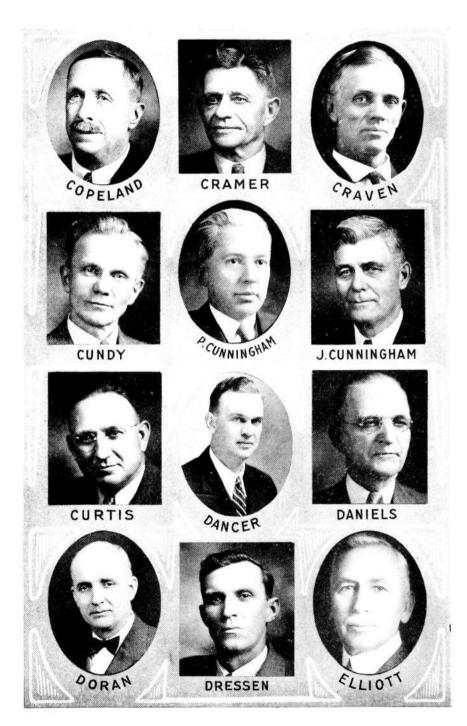

SENATORS IN THE FORTY-SIXTH GENERAL ASSEMBLY

SENATORS IN THE FORTY-SIXTH GENERAL ASSEMBLY

SENATORS IN THE FORTY-SIXTH GENERAL ASSEMBLY (The portrait of Senator Knudson appears as member of State Highway Commission)