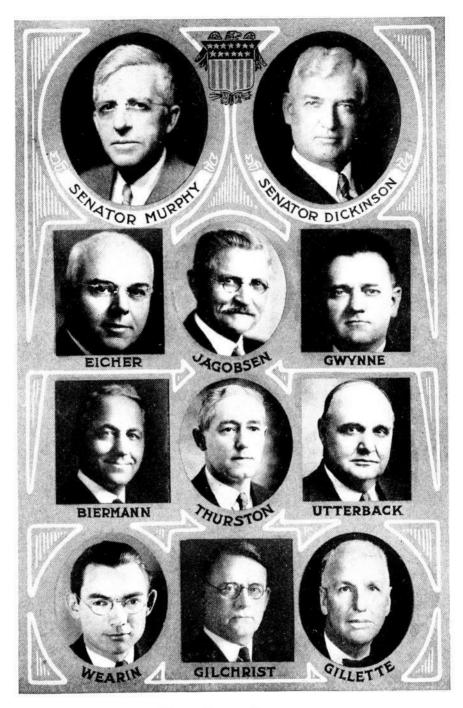

SENATORS IN THE FORTY-SIXTH GENERAL ASSEMBLY

SENATORS IN THE FORTY-SIXTH GENERAL ASSEMBLY

SENATORS IN THE FORTY-SIXTH GENERAL ASSEMBLY (The portrait of Senator Knudson appears as member of State Highway Commission)