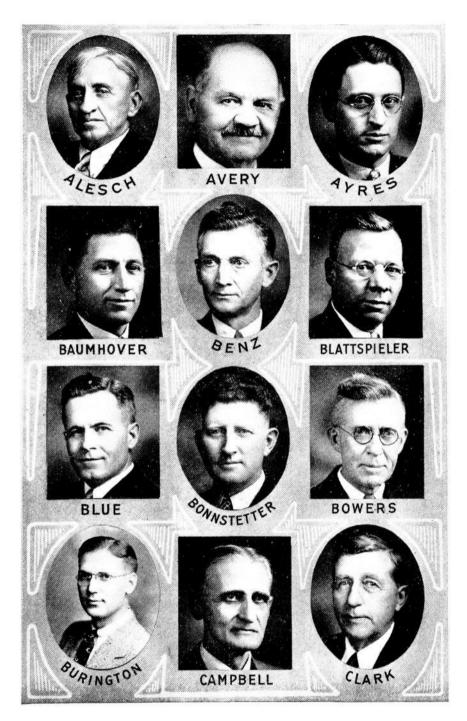

SENATORS IN THE FORTY-SIXTH GENERAL ASSEMBLY

SENATORS IN THE FORTY-SIXTH GENERAL ASSEMBLY

SENATORS IN THE FORTY-SIXTH GENERAL ASSEMBLY (The portrait of Senator Knudson appears as member of State Highway Commission)