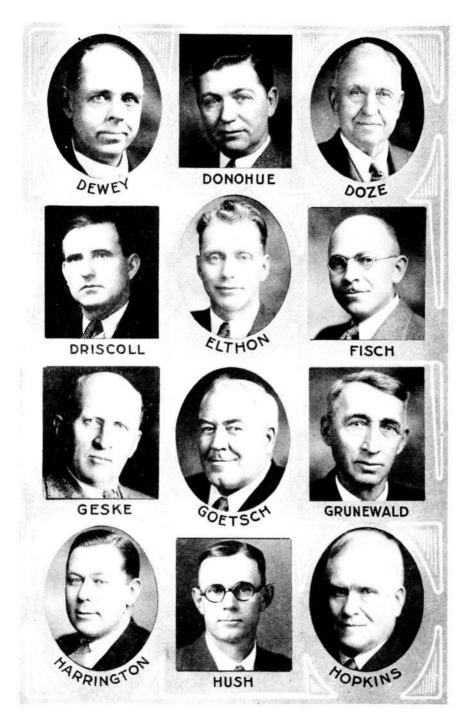

SENATORS IN THE FORTY-SIXTH GENERAL ASSEMBLY

SENATORS IN THE FORTY-SIXTH GENERAL ASSEMBLY

SENATORS IN THE FORTY-SIXTH GENERAL ASSEMBLY (The portrait of Senator Knudson appears as member of State Highway Commission)

SENATORS IN THE FORTY-SIXTH GENERAL ASSEMBLY (The portrait of Senator Stevens appears as a member of the Board of Control)

REPRESENTATIVES IN THE FORTY-SIXTH GENERAL ASSEMBLY

REPRESENTATIVES IN THE FORTY-SIXTH GENERAL ASSEMBLY