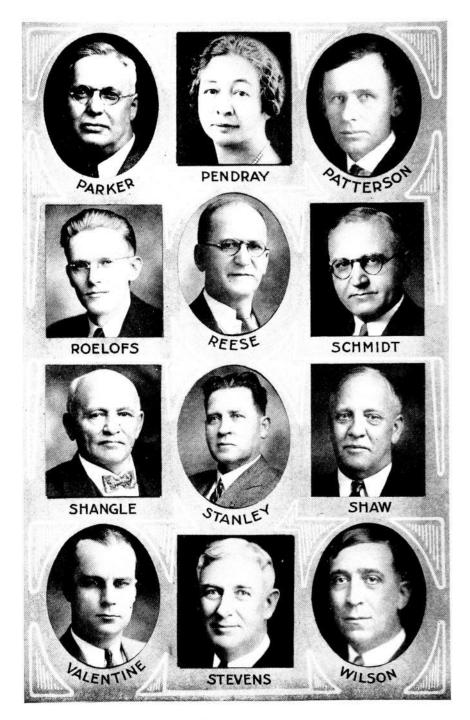

SENATORS IN THE FORTY-SIXTH GENERAL ASSEMBLY (The portrait of Senator Stevens appears as a member of the Board of Control)

REPRESENTATIVES IN THE FORTY-SIXTH GENERAL ASSEMBLY

REPRESENTATIVES IN THE FORTY-SIXTH GENERAL ASSEMBLY

REPRESENTATIVES IN THE FORTY-SIXTH GENERAL ASSEMBLY

REPRESENTATIVES IN THE FORTY-SIXTH GENERAL ASSEMBLY

REPRESENTATIVES IN THE FORTY-SIXTH GENERAL ASSEMBLY

REPRESENTATIVES IN THE FORTY-SIXTH GENERAL ASSEMBLY

REPRESENTATIVES IN THE FORTY-SIXTH GENERAL ASSEMBLY

REPRESENTATIVES IN THE FORTY-SIXTH GENERAL ASSEMBLY

REPRESENTATIVES IN THE FORTY-SIXTH GENERAL ASSEMBLY

5 5.7