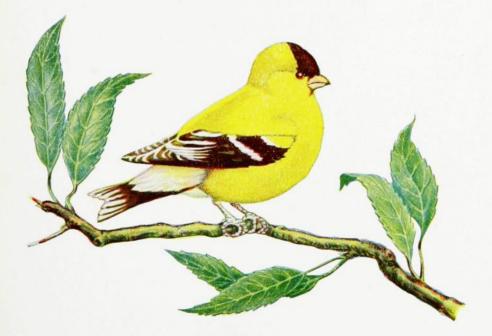

#### THE STATE BIRD OF IOWA

The forty-fifth general assembly, by a concurrent resolution adopted March 22, 1933, designated the Eastern Goldfinch, *Spinus tristis tristis*, as the official bird of Iowa.

The Goldfinch is generally designated as a wild canary. The male is a bright yellow with black wings, tail and the top of its head. The female is similarly marked, but not so brilliant. These birds are rather common in the southern part of the state, but less numerous in the northern part.

THE WILD ROSE. THE STATE FLOWER OF IOWA

THE EASTERN GOLDFINCH. THE STATE BIRD OF IOWA