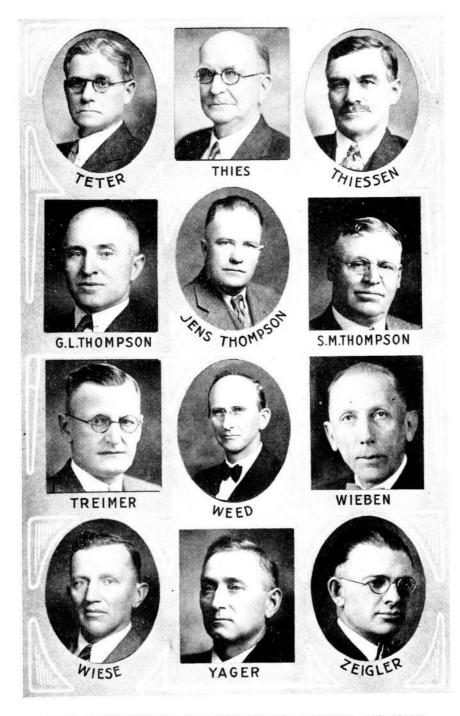

SENATORS IN THE FORTY-SIXTH GENERAL ASSEMBLY

SENATORS IN THE FORTY-SIXTH GENERAL ASSEMBLY

SENATORS IN THE FORTY-SIXTH GENERAL ASSEMBLY (The portrait of Senator Knudson appears as member of State Highway Commission)

SENATORS IN THE FORTY-SIXTH GENERAL ASSEMBLY (The portrait of Senator Stevens appears as a member of the Board of Control)

REPRESENTATIVES IN THE FORTY-SIXTH GENERAL ASSEMBLY

REPRESENTATIVES IN THE FORTY-SIXTH GENERAL ASSEMBLY

REPRESENTATIVES IN THE FORTY-SIXTH GENERAL ASSEMBLY

REPRESENTATIVES IN THE FORTY-SIXTH GENERAL ASSEMBLY

REPRESENTATIVES IN THE FORTY-SIXTH GENERAL ASSEMBLY

REPRESENTATIVES IN THE FORTY-SIXTH GENERAL ASSEMBLY

REPRESENTATIVES IN THE FORTY-SIXTH GENERAL ASSEMBLY

REPRESENTATIVES IN THE FORTY-SIXTH GENERAL ASSEMBLY

REPRESENTATIVES IN THE FORTY-SIXTH GENERAL ASSEMBLY

5 5.7