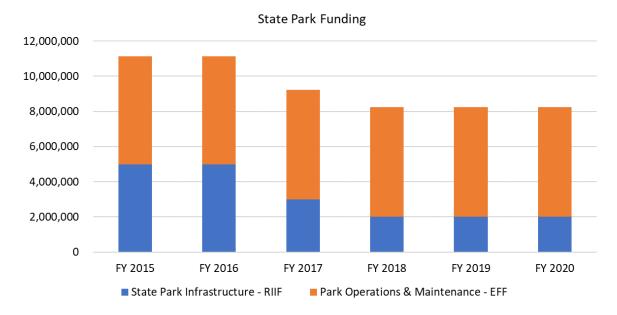

This graph shows state park operations funding by Fiscal Year from 2015 to 2020. The sources of funding include the Rebuild Iowa Infrastructure Fund (RIIF) and the Environment First Fund (EFF). RIIF funds are primarily used for capital projects.