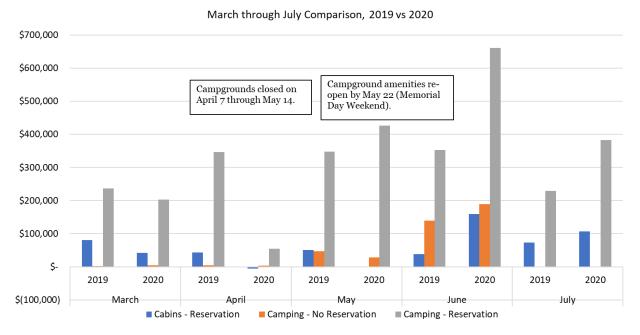

## COVID-19

During the spring of 2020, state park operations limited services in response to the COVID-19 pandemic. Campgrounds were closed on April 7, 2020, with amenities mostly re-opened by May 22. The following chart shows revenue for cabins and camping from March to July of 2020 compared to 2019.