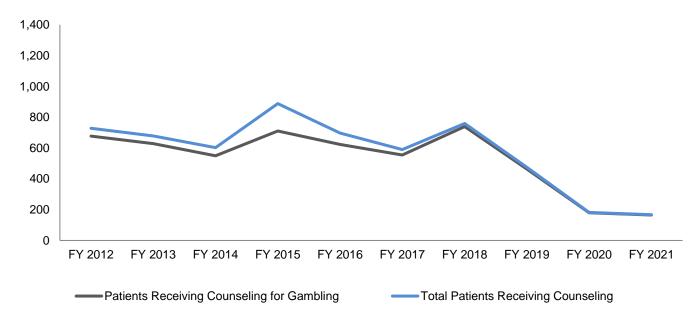

## **Patients Receiving Gambling Treatment Services**

Note: The difference between Patients Receiving Counseling for Gambling and Total Patients Receiving Counseling reflects concerned persons, such as spouses and children, who have received counseling services.