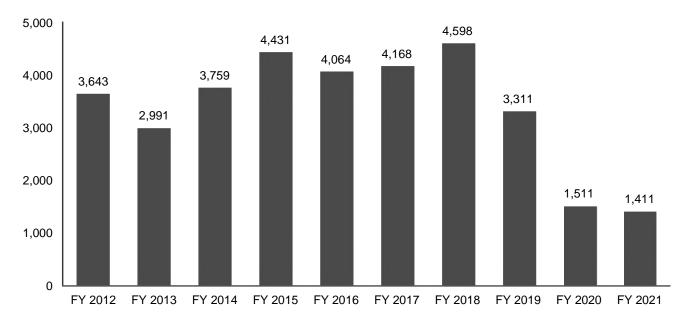

## Iowa Gambling Treatment Program 1-800-BETS OFF Contacts

Note: Total contacts is an unduplicated number (there may have been several reasons for any specific call). In FY 2014, Live Chat was added and included in counts, and the out-of-state area code block was removed. In FY 2019, chat and texting were added and are now included in counts. These counts do not include "junk" calls (prank calls, hang ups, etc.).