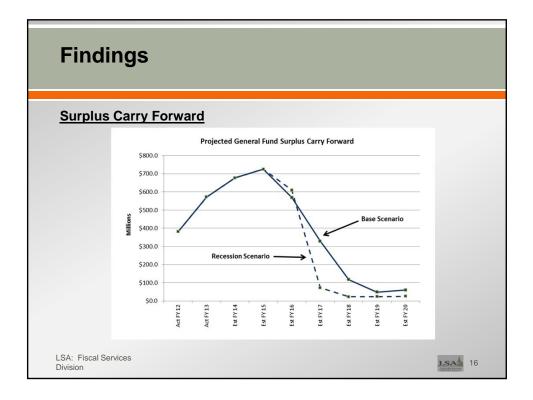

| 147.9                         | \$     | 147.9                                |
| <sup>1</sup> HF 215 incorporates the appropriations to<br>next fiscal year. For this report, these estin    |                |                              |    |                              |    |                              |    |                               | choo | l Aid forn                    | nula f | or the                               |
| LSA: Fiscal Services Division                                                                               |                |                              |    |                              |    |                              |    |                               |      |                               | 1.5    | 13                                   |