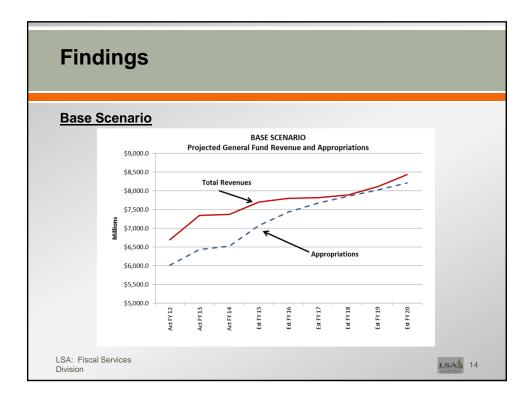

\$   | 147.9                         | \$     | 147.9                                |
| <sup>1</sup> HF 215 incorporates the appropriations to<br>next fiscal year. For this report, these estin    |                |                              |    |                              |    |                              |    |                               | choo | l Aid forn                    | nula f | or the                               |
| LSA: Fiscal Services Division                                                                               |                |                              |    |                              |    |                              |    |                               |      |                               | 1.5    | 13                                   |