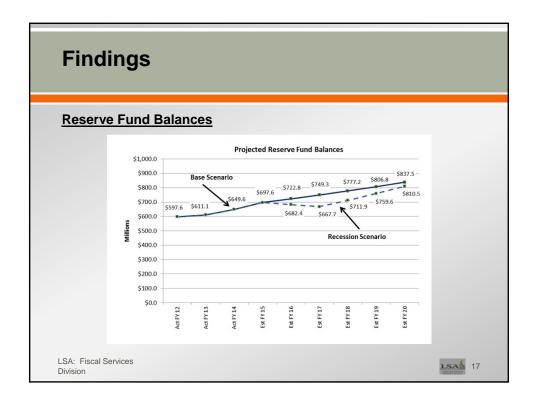

147.9                         | \$     | 147.9                                |
| <sup>1</sup> HF 215 incorporates the appropriations to<br>next fiscal year. For this report, these estin    |                |                              |    |                              |    |                              |    |                               | choo | l Aid forn                    | nula f | or the                               |
| LSA: Fiscal Services Division                                                                               |                |                              |    |                              |    |                              |    |                               |      |                               | 1.5    | 13                                   |