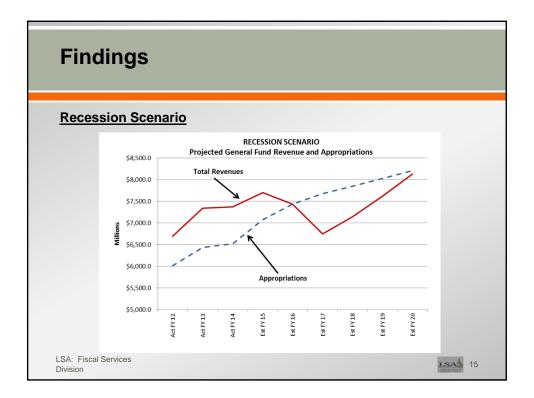

| 147.9                         | \$     | 147.9                                |
| <sup>1</sup> HF 215 incorporates the appropriations to<br>next fiscal year. For this report, these estin    |                |                              |    |                              |    |                              |    |                               | choo | l Aid forn                    | nula f | or the                               |
| LSA: Fiscal Services Division                                                                               |                |                              |    |                              |    |                              |    |                               |      |                               | 1.5    | 13                                   |