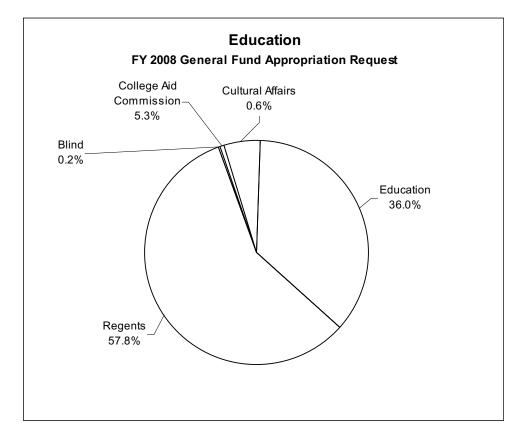

## **EDUCATION APPROPRIATIONS SUBCOMMITTEE**

\* The pie chart above does not include the standing appropriation for K-12.

| Education<br>FY 2008 General Fund Appropriation Request |    |               |  |  |  |  |  |  |  |  |
|---------------------------------------------------------|----|---------------|--|--|--|--|--|--|--|--|
| Blind                                                   | \$ | 2,194,747     |  |  |  |  |  |  |  |  |
| Cultural Affairs                                        |    | 6,931,140     |  |  |  |  |  |  |  |  |
| College Aid Commission                                  |    | 62,782,213    |  |  |  |  |  |  |  |  |
| Education                                               |    | 429,177,733   |  |  |  |  |  |  |  |  |
| Regents                                                 |    | 687,245,406   |  |  |  |  |  |  |  |  |
|                                                         | \$ | 1,188,331,239 |  |  |  |  |  |  |  |  |