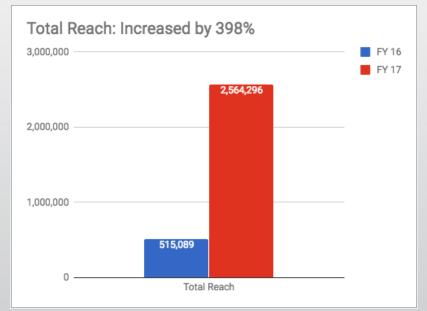

TWO SUBMISSIONS: 50** filmmaker artists from **27** communities

### **PRODUCE** IOWA

### HIGHER EDUCATION



## 26

Iowa colleges & universities with media production departments



### **REPEAT BUSINESS**









### **REPEAT BUSINESS**



### \$**750,000** in direct spending each season



### \$3,000,000

in direct spending in lowa over the last year



### **REPEAT BUSINESS**

### **PRODUCER ZONES**

Communities that attract media productions see a direct economic benefit by **creating jobs**, **increasing tourism** and **promoting their local culture.** 



### VIDEO: REPEAT BUSINESS



### **Iowa Culture News Wire**

Stories sent to nearly 300 newspapers statewide



### Iowa Culture mobile app

### 15,500 active users

More than **3,500 landmarks** across all **99 counties** 









# IOWA DEPARTMENT OF **CULTURAL AFFAIRS**

IOWA ARTS COUNCIL **Produce** Iowa STATE HISTORICAL SOCIETY OF IOWA