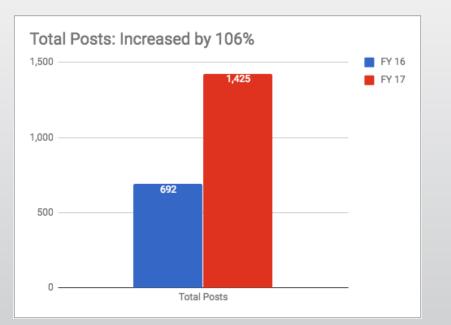

N TWO SUBMISSIONS: 50** filmmaker artists from **27** communities

### **PRODUCE** IOWA

### HIGHER EDUCATION



## 26

Iowa colleges & universities with media production departments



### **REPEAT BUSINESS**









### **REPEAT BUSINESS**



### \$**750,000** in direct spending each season



### \$3,000,000

in direct spending in lowa over the last year



### **REPEAT BUSINESS**

### **PRODUCER ZONES**

Communities that attract media productions see a direct economic benefit by **creating jobs**, **increasing tourism** and **promoting their local culture.** 



### VIDEO: REPEAT BUSINESS



### **Iowa Culture News Wire**

Stories sent to nearly 300 newspapers statewide



### Iowa Culture mobile app

### 15,500 active users

More than **3,500 landmarks** across all **99 counties** 









# IOWA DEPARTMENT OF **CULTURAL AFFAIRS**

IOWA ARTS COUNCIL **Produce** Iowa STATE HISTORICAL SOCIETY OF IOWA