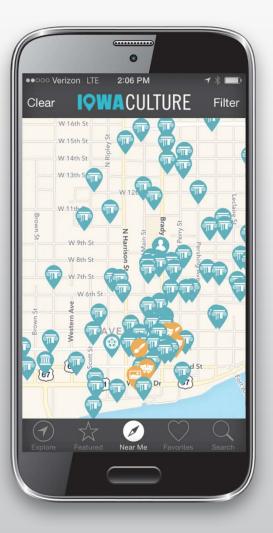

### Iowa Culture mobile app

### 15,500 active users

More than **3,500 landmarks** across all **99 counties** 