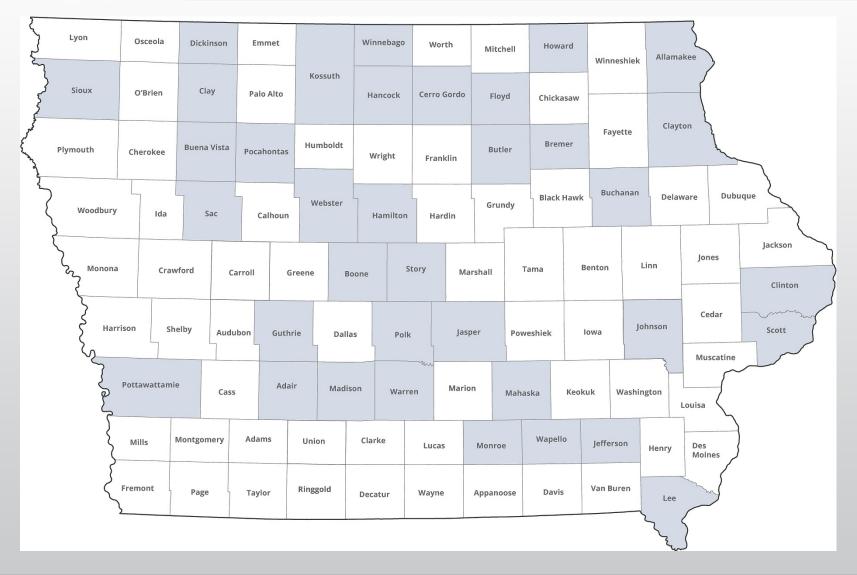

#### First Year: 2017

69 events45 communities36 counties24,017 visitors of all ages