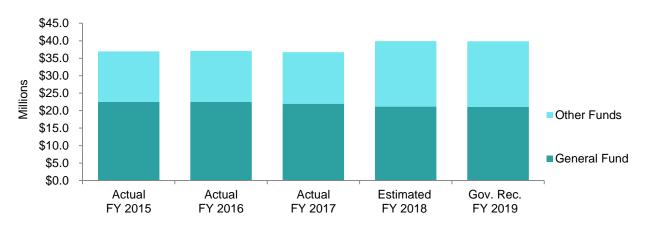

## FY 2019 General Fund Governor's Recommendations Total: \$38,637,484

Five-Year Funding History by Appropriations Subcommittee — Agriculture and Natural Resources

#### **General Fund Recommendations**

|                                        | <br>Actual<br>FY 2017<br>(1) | Estimated<br>FY 2018<br>(2) |            | Gov Rec<br>FY 2019<br>(3) |            | Gov Rec vs<br>Est FY 2018<br>(4) |          |
|----------------------------------------|------------------------------|-----------------------------|------------|---------------------------|------------|----------------------------------|----------|
| Agriculture and Land Stewardship       |                              |                             |            |                           |            |                                  |          |
| Agriculture and Land Stewardship       |                              |                             |            |                           |            |                                  |          |
| Administrative Division                | \$<br>17,150,343             | \$                          | 17,640,576 | \$                        | 17,451,888 | \$                               | -188,688 |
| Milk Inspections                       | 189,196                      |                             | 189,196    |                           | 189,196    |                                  | 0        |
| Local Food and Farm                    | 75,000                       |                             | 75,000     |                           | 75,000     |                                  | 0        |
| Agricultural Education                 | 25,000                       |                             | 25,000     |                           | 25,000     |                                  | 0        |
| Farmers with Disabilities              | 130,000                      |                             | 130,000    |                           | 130,000    |                                  | 0        |
| lowa Emergency Food Purchase Program   | 100,000                      |                             | 0          |                           | 0          |                                  | 0        |
| Water Quality Initiative               | 4,320,201                    |                             | 3,000,000  |                           | 3,000,000  |                                  | 0        |
| Foreign Animal Disease                 | <br>0                        |                             | 100,000    |                           | 250,000    |                                  | 150,000  |
| Total Agriculture and Land Stewardship | \$<br>21,989,740             | \$                          | 21,159,772 | \$                        | 21,121,084 | \$                               | -38,688  |