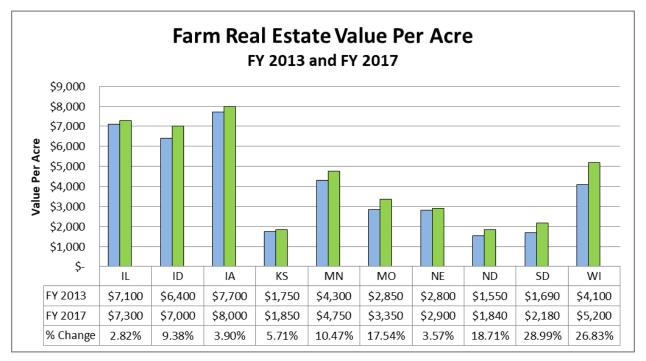

| 42,000,000                                                                                 | \$                               | 0                                                   |

#### **<u>Comparison to Other States – Farmland Values</u>**

Data gathered from the Land Values 2017 Summary Report published by the U.S. Department of Agriculture compared the average value per acre of farm real estate from 2013 to 2017. Over the five-year period, the average value per acre of farm real estate in the U.S. increased from \$2,730 to \$3,080 per acre (12.82%). However, in Iowa, the average value per acre increased from \$7,700 to \$8,000 per acre (3.90%). The following graph provides the average value per acre and the percentage change from 2013 to 2017 for states in the Midwest.



### Comparison to Other States – State Parks

According to the <u>State Parks</u> website, Iowa ranks seventh in the United States for the number of state parks in 2017. The following graph shows the top 10 states with the most state parks and the number of state parks in each.



### Interim Committees, Meetings, and Publications

### Legislative Services Agency (LSA) Publications

The following publications by the LSA are related to the Agriculture and Natural Resources Appropriations Subcommittee:

• Issue Review:

Iowa State University Veterinary Diagnostic Laboratory

• Maps of the Week:

<u>Iowa Water Quality Initiative Projects</u> <u>Emerald Ash Borer Infestations – As of June 1, 2017</u> <u>Average Cash Rent Per Acre of Cropland – 2017</u> <u>Average Farmland Value Per Acre By C