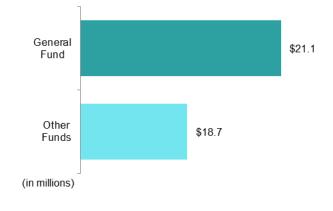

#### FY 2019 Governor's Recommendations Total: \$39,841,600

#### **General Fund Recommendations**

|                                        | <br>Actual<br>FY 2017<br>(1) | Estimated<br>FY 2018<br>(2) |            | Gov Rec<br>FY 2019<br>(3) |            | Gov Rec vs<br>Est FY 2018<br>(4) |          |
|----------------------------------------|------------------------------|-----------------------------|------------|---------------------------|------------|----------------------------------|----------|
| Agriculture and Land Stewardship       |                              |                             |            |                           |            |                                  |          |
| Agriculture and Land Stewardship       |                              |                             |            |                           |            |                                  |          |
| Administrative Division                | \$<br>17,150,343             | \$                          | 17,640,576 | \$                        | 17,451,888 | \$                               | -188,688 |
| Milk Inspections                       | 189,196                      |                             | 189,196    |                           | 189,196    |                                  | 0        |
| Local Food and Farm                    | 75,000                       |                             | 75,000     |                           | 75,000     |                                  | 0        |
| Agricultural Education                 | 25,000                       |                             | 25,000     |                           | 25,000     |                                  | 0        |
| Farmers with Disabilities              | 130,000                      |                             | 130,000    |                           | 130,000    |                                  | 0        |
| lowa Emergency Food Purchase Program   | 100,000                      |                             | 0          |                           | 0          |                                  | 0        |
| Water Quality Initiative               | 4,320,201                    |                             | 3,000,000  |                           | 3,000,000  |                                  | 0        |
| Foreign Animal Disease                 | <br>0                        |                             | 100,000    |                           | 250,000    |                                  | 150,000  |
| Total Agriculture and Land Stewardship | \$<br>21,989,740             | \$                          | 21,159,772 | \$                        | 21,121,084 | \$                               | -38,688  |