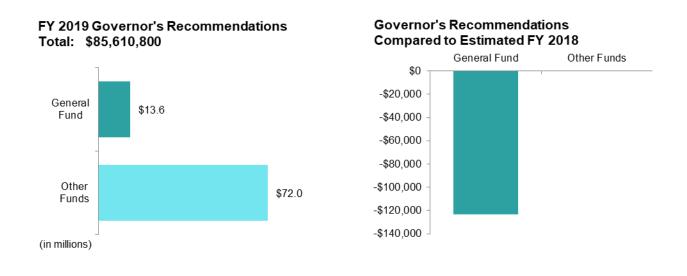

#### FY 2019 Governor's Recommendations Total: \$39,841,600

#### Governor's Recommendations Compared to Estimated FY 2018

**Five-Year Funding History** 

#### **General Fund Recommendations**

|                                        | <br>Actual<br>FY 2017<br>(1) | Estimated<br>FY 2018<br>(2) |            | Gov Rec<br>FY 2019<br>(3) |            | Gov Rec vs<br>Est FY 2018<br>(4) |          |
|----------------------------------------|------------------------------|-----------------------------|------------|---------------------------|------------|----------------------------------|----------|
| Agriculture and Land Stewardship       |                              |                             |            |                           |            |                                  |          |
| Agriculture and Land Stewardship       |                              |                             |            |                           |            |                                  |          |
| Administrative Division                | \$<br>17,150,343             | \$                          | 17,640,576 | \$                        | 17,451,888 | \$                               | -188,688 |
| Milk Inspections                       | 189,196                      |                             | 189,196    |                           | 189,196    |                                  | 0        |
| Local Food and Farm                    | 75,000                       |                             | 75,000     |                           | 75,000     |                                  | 0        |
| Agricultural Education                 | 25,000                       |                             | 25,000     |                           | 25,000     |                                  | 0        |
| Farmers with Disabilities              | 130,000                      |                             | 130,000    |                           | 130,000    |                                  | 0        |
| lowa Emergency Food Purchase Program   | 100,000                      |                             | 0          |                           | 0          |                                  | 0        |
| Water Quality Initiative               | 4,320,201                    |                             | 3,000,000  |                           | 3,000,000  |                                  | 0        |
| Foreign Animal Disease                 | <br>0                        |                             | 100,000    |                           | 250,000    |                                  | 150,000  |
| Total Agriculture and Land Stewardship | \$<br>21,989,740             | \$                          | 21,159,772 | \$                        | 21,121,084 | \$                               | -38,688  |

#### **Governor's Recommendations FY 2019 – Significant Changes**

| <b>Department Operations</b> – A decrease to revise the FY 2019 appropriation to match the | \$-188,688 |
|--------------------------------------------------------------------------------------------|------------|
| FY 2018 base after the Governor's recommended FY 2018 reductions.                          |            |
| Foreign Animal Disease – A General Fund increase for the Foreign Animal Disease Program.   | \$150,000  |