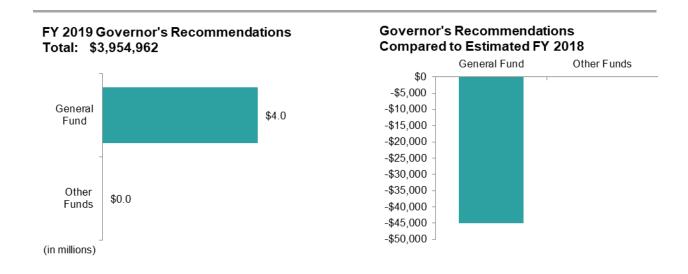

#### **General Fund Recommendations**

|                                        | <br>Actual<br>FY 2017<br>(1) | Estimated<br>FY 2018<br>(2) |            | Gov Rec<br>FY 2019<br>(3) |            | Gov Rec vs<br>Est FY 2018<br>(4) |          |
|----------------------------------------|------------------------------|-----------------------------|------------|---------------------------|------------|----------------------------------|----------|
| Agriculture and Land Stewardship       |                              |                             |            |                           |            |                                  |          |
| Agriculture and Land Stewardship       |                              |                             |            |                           |            |                                  |          |
| Administrative Division                | \$<br>17,150,343             | \$                          | 17,640,576 | \$                        | 17,451,888 | \$                               | -188,688 |
| Milk Inspections                       | 189,196                      |                             | 189,196    |                           | 189,196    |                                  | 0        |
| Local Food and Farm                    | 75,000                       |                             | 75,000     |                           | 75,000     |                                  | 0        |
| Agricultural Education                 | 25,000                       |                             | 25,000     |                           | 25,000     |                                  | 0        |
| Farmers with Disabilities              | 130,000                      |                             | 130,000    |                           | 130,000    |                                  | 0        |
| lowa Emergency Food Purchase Program   | 100,000                      |                             | 0          |                           | 0          |                                  | 0        |
| Water Quality Initiative               | 4,320,201                    |                             | 3,000,000  |                           | 3,000,000  |                                  | 0        |
| Foreign Animal Disease                 | <br>0                        |                             | 100,000    |                           | 250,000    |                                  | 150,000  |
| Total Agriculture and Land Stewardship | \$<br>21,989,740             | \$                          | 21,159,772 | \$                        | 21,121,084 | \$                               | -38,688  |