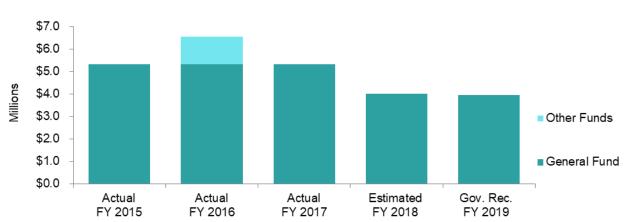

## FY 2019 General Fund Governor's Recommendations Total: \$38,637,484

Five-Year Funding History by Appropriations Subcommittee — Agriculture and Natural Resources