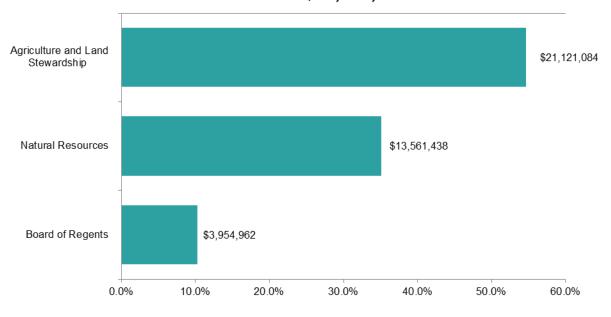

## FY 2019 General Fund Governor's Recommendations Total: \$38,637,484

Five-Year Funding History by Appropriations Subcommittee — Agriculture and Natural Resources

#### **General Fund Recommendations**

|                                        | <br>Actual<br>FY 2017<br>(1) | Estimated<br>FY 2018<br>(2) |            | Gov Rec<br>FY 2019<br>(3) |            | Gov Rec vs<br>Est FY 2018<br>(4) |          |
|----------------------------------------|------------------------------|-----------------------------|------------|---------------------------|------------|----------------------------------|----------|
| Agriculture and Land Stewardship       |                              |                             |            |                           |            |                                  |          |
| Agriculture and Land Stewardship       |                              |                             |            |                           |            |                                  |          |
| Administrative Division                | \$<br>17,150,343             | \$                          | 17,640,576 | \$                        | 17,451,888 | \$                               | -188,688 |
| Milk Inspections                       | 189,196                      |                             | 189,196    |                           | 189,196    |                                  | 0        |
| Local Food and Farm                    | 75,000                       |                             | 75,000     |                           | 75,000     |                                  | 0        |
| Agricultural Education                 | 25,000                       |                             | 25,000     |                           | 25,000     |                                  | 0        |
| Farmers with Disabilities              | 130,000                      |                             | 130,000    |                           | 130,000    |                                  | 0        |
| lowa Emergency Food Purchase Program   | 100,000                      |                             | 0          |                           | 0          |                                  | 0        |
| Water Quality Initiative               | 4,320,201                    |                             | 3,000,000  |                           | 3,000,000  |                                  | 0        |
| Foreign Animal Disease                 | <br>0                        |                             | 100,000    |                           | 250,000    |                                  | 150,000  |
| Total Agriculture and Land Stewardship | \$<br>21,989,740             | \$                          | 21,159,772 | \$                        | 21,121,084 | \$                               | -38,688  |