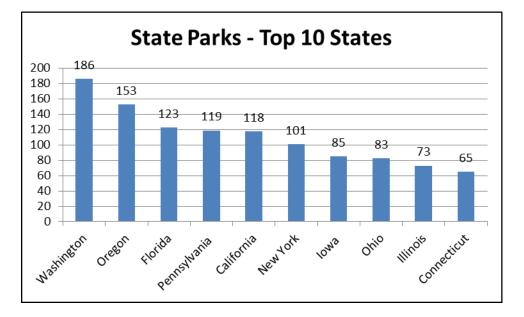

and Values 2017 Summary Report published by the U.S. Department of Agriculture compared the average value per acre of farm real estate from 2013 to 2017. Over the five-year period, the average value per acre of farm real estate in the U.S. increased from \$2,730 to \$3,080 per acre (12.82%). However, in Iowa, the average value per acre increased from \$7,700 to \$8,000 per acre (3.90%). The following graph provides the average value per acre and the percentage change from 2013 to 2017 for states in the Midwest.



### Comparison to Other States – State Parks

According to the <u>State Parks</u> website, Iowa ranks seventh in the United States for the number of state parks in 2017. The following graph shows the top 10 states with the most state parks and the number of state parks in each.



### Interim Committees, Meetings, and Publications

### Legislative Services Agency (LSA) Publications

The following publications by the LSA are related to the Agriculture and Natural Resources Appropriations Subcommittee:

• Issue Review:

Iowa State University Veterinary Diagnostic Laboratory

• Maps of the Week:

<u>Iowa Water Quality Initiative Projects</u> <u>Emerald Ash Borer Infestations – As of June 1, 2017</u> <u>Average Cash Rent Per Acre of Cropland – 2017</u> <u>Average Farmland Value Per Acre By County – 2016</u> <u>Forest Reserve Program – 2016</u> <u>Iowa Public Hunting Land – Acres By County</u>

LSA Staff Contact: Deb Kozel (515.281.6767) <u>deb.kozel@legis.iowa.gov</u>

# **Appendix A**

# **General Fund Tracking**

# **General Fund Appropriations**

The following info