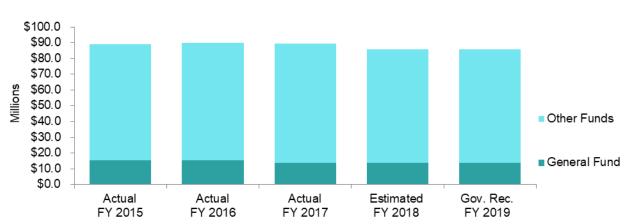

## FY 2019 General Fund Governor's Recommendations Total: \$38,637,484

Five-Year Funding History by Appropriations Subcommittee — Agriculture and Natural Resources