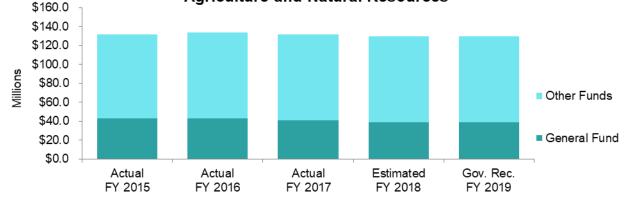

#### **Overview and Funding History**

**Agency Overview:** The <u>Department of Agriculture and Land Stewardship</u> (DALS) was created in 1923 to oversee agriculture in Iowa. Land stewardship functions were added in 1986. The Department has three operating divisions: the Consumer Protection and Industry Services Division, the Food Safety and Animal Health Division, and the Division of Soil Conservation and Water Quality.

#### FY 2019 Governor's Recommendations Total: \$39,841,600

#### Governor's Recommendations Compared to Estimated FY 2018

**Five-Year Funding History** 