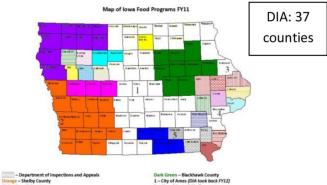

Department of Inspections and Appeals
 Orange – Shelby County
 Red – Buena Vista County
 Purple – Sioux City
 Dark Blue – ADLM
 Dark Green – Blackhawk County

Gray – Linn County 1 – City of Council Bluffs 2 – City of Dubuque 3 – City of Ottumwa (includes Wapello County)