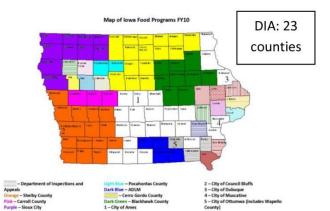

#### Progression of Change in Contracting Food Establishment Inspection in Iowa // FY10 – FY14

Corange – Shelby County Pink – Carroll County Punk – Carroll County Purple – Sioux City Ught Blue – Pocahontas County Dark Blue – ADLM Dark Green – Blackhawk County 1 – City of Ames (*DiA took bock PY12*) 2 – City of Council Bluffs 3 – City of Dubuque 4 – City of Mucatine 5 – City of Ottamwa (includes Wapello County)