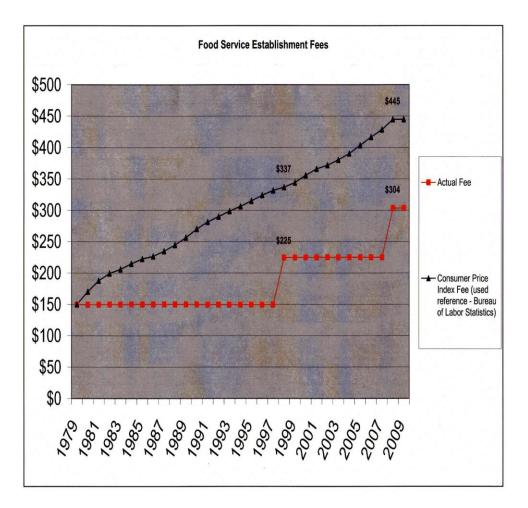

### **Food Inspection Fees**

- In the past 35 years, the Legislature has increased food licensing fees twice. Both times, the increase was not enough to cover the cost of operating the program. Because of the low fees, many counties have returned the food program to the Department of Inspection and Appeals (DIA) (DIA inspected 23 counties in 2009 and inspects 52 counties today).
- Because of the low fees, DIA has lowered its inspection frequency to two times in the past three years. Inadequate and irregular license fee increases are starving lowa's food safety system and have the potential to put the health and lives of the consuming public at risk.

### Food Inspection Fees vs the CPI

|                    | 201       | 3                  |          |
|--------------------|-----------|--------------------|----------|
| Scott County       |           | Cerro Gordo County |          |
| Percent subsidized | 38%       | Percent subsidized | 50%      |
| Cost to taxpayers  | \$128,000 | Cost to taxpayers  | \$70,000 |
|                    |           |                    |          |
| Linn County        |           | City of Ottumwa    |          |
| Percent subsidized | 37%       | Percent subsidized | 22%      |
| Cost to taxpayers  | \$145,000 | Cost to taxpayers  | \$14,000 |
| ADLM               |           | Buena Vista County |          |
| Percent subsidized | 36%       | Percent subsidized | 33%      |
| Cost to taxpayers  | \$32,000  | Cost to taxpayers  | \$21,000 |
| Johnson County     |           |                    |          |
| Percent subsidized | 36%       |                    |          |
| Cost to taxpayers  | \$100,000 |                    |          |