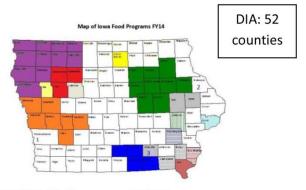

### **Food Inspection Fees**

- In the past 35 years, the Legislature has increased food licensing fees twice. Both times, the increase was not enough to cover the cost of operating the program. Because of the low fees, many counties have returned the food program to the Department of Inspection and Appeals (DIA) (DIA inspected 23 counties in 2009 and inspects 52 counties today).
- Because of the low fees, DIA has lowered its inspection frequency to two times in the past three years. Inadequate and irregular license fee increases are starving lowa's food safety system and have the potential to put the health and lives of the consuming public at risk.