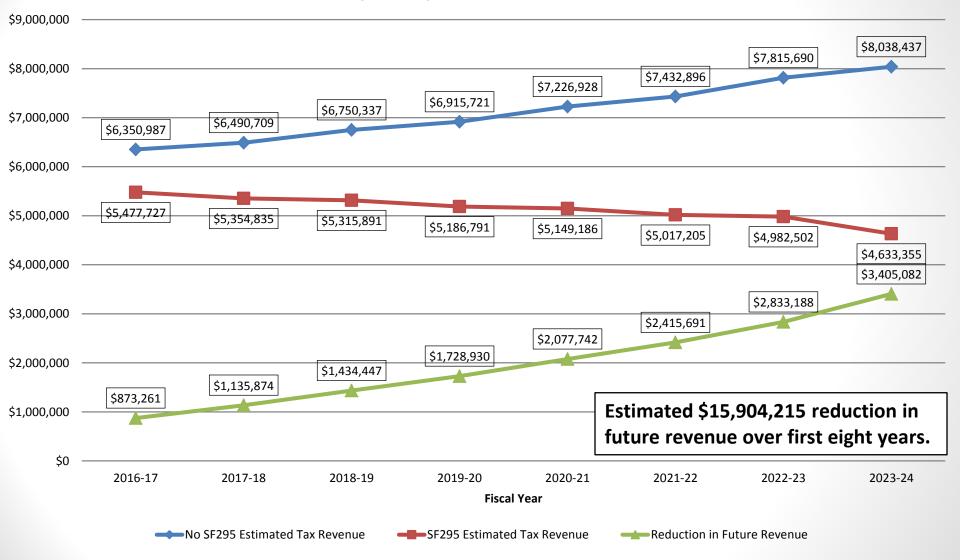

#### County Property Tax Revenue From Multi-residential Class Polk County - Population 451,677 - Rank 1