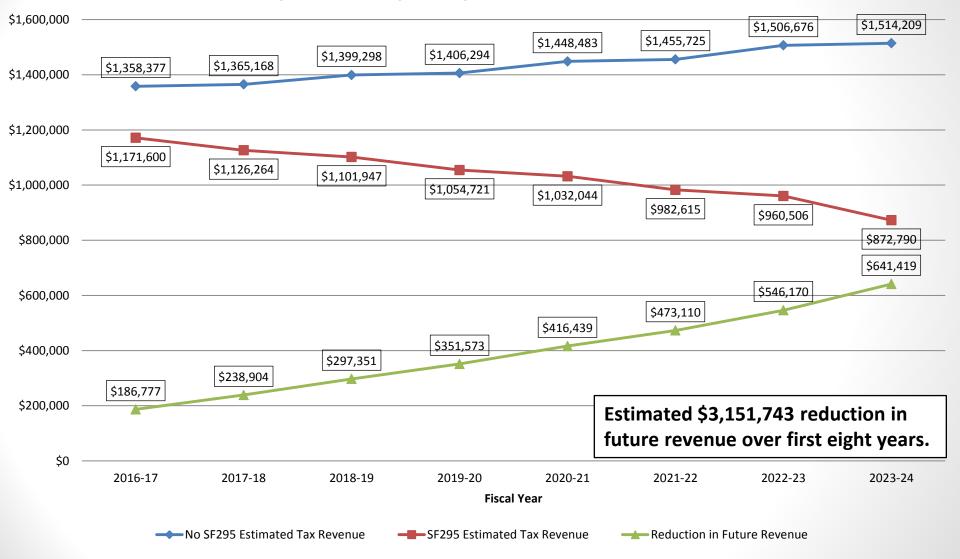

#### County Property Tax Revenue From Multi-residential Class Dubuque County - Population 95,697 - Rank 7