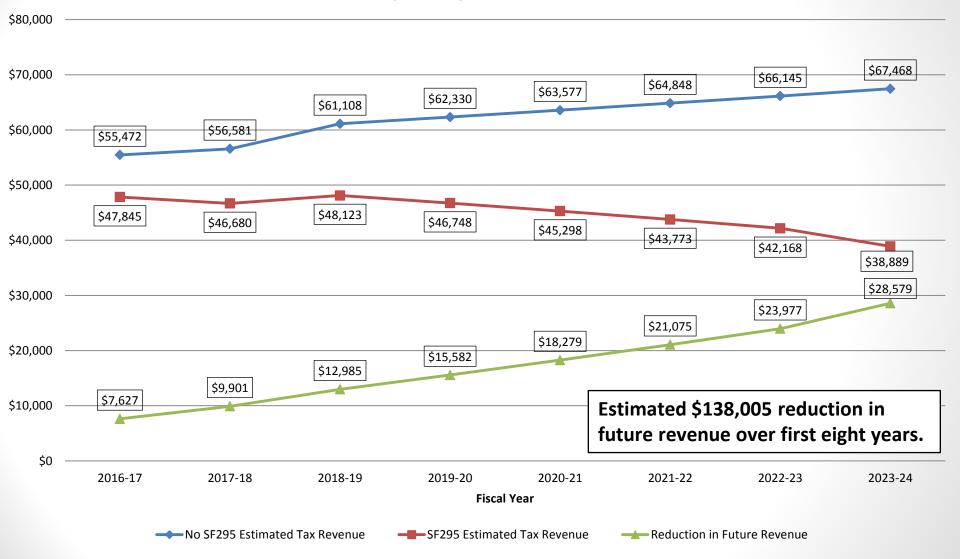

### Multi-Residential Property Tax

- New classification in assessment year 2015 implemented by SF295.
- Legislatively imposed rollback to 86.25% in FY 2017 (AY 2015) and down 3.75% per year until AY 2022 when the class becomes coupled with the residential rollback.
- No backfill to local governments for the reduction in future revenue.
- LSA estimates a loss of \$374.1 million over eight years among all taxing jurisdictions.

#### County Property Tax Revenue From Multi-residential Class Dubuque County - Population 95,697 - Rank 7

#### **SOLUTION:**

In the absence of the repeal of the multi-residential classification provisions, a standing appropriation should be established to ease the hardship of the substantial loss in future revenue local governments will experience. The loss in future revenue will result from the shift from commercial to multi-residential classification and the elimination of the replacement dollars for these properties. Effectively, it will be a 13.75% reduction in taxable value in FY 2017, and an additional 3.75% per year until the coupling with the residential class.