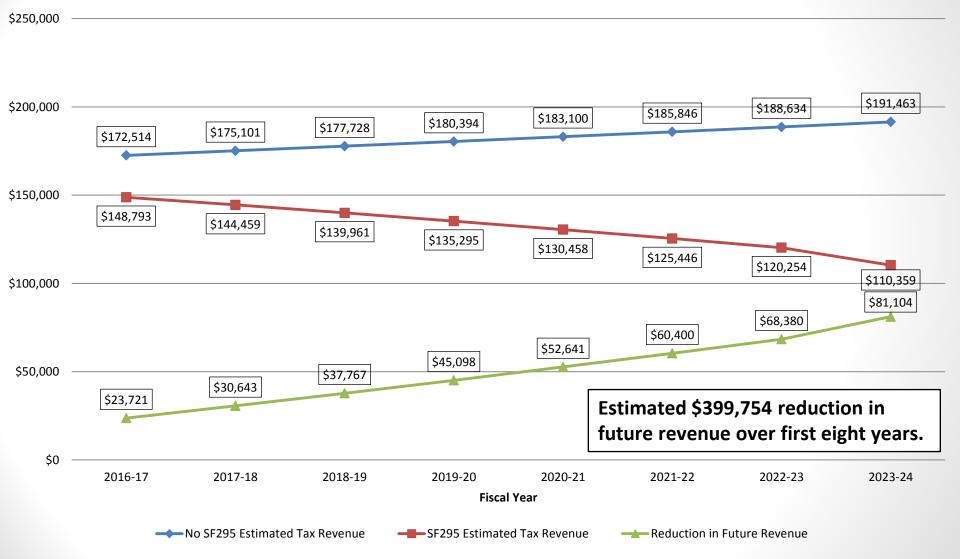

### Multi-Residential Property Tax

- New classification in assessment year 2015 implemented by SF295.
- Legislatively imposed rollback to 86.25% in FY 2017 (AY 2015) and down 3.75% per year until AY 2022 when the class becomes coupled with the residential rollback.
- No backfill to local governments for the reduction in future revenue.
- LSA estimates a loss of \$374.1 million over eight years among all taxing jurisdictions.

#### County Property Tax Revenue From Multi-residential Class Polk County - Population 451,677 - Rank 1

#### **SOLUTION:**

In the absence of the repeal of the multi-residential classification provisions, a standing appropriation should be established to ease the hardship of the substantial loss in future revenue local governments will experience. The loss in future revenue will result from the shift from commercial to multi-residential classification and the elimination of the replacement dollars for these properties. Effectively, it will be a 13.75% reduction in taxable value in FY 2017, and an additional 3.75% per year until the coupling with the residential class.