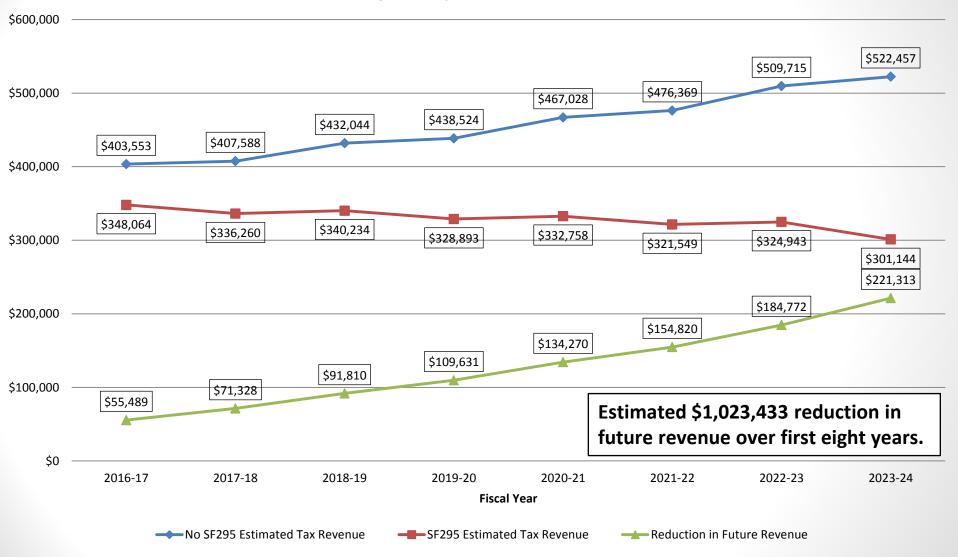

#### County Property Tax Revenue From Multi-residential Class Henry County - Population 20,222 - Rank 35