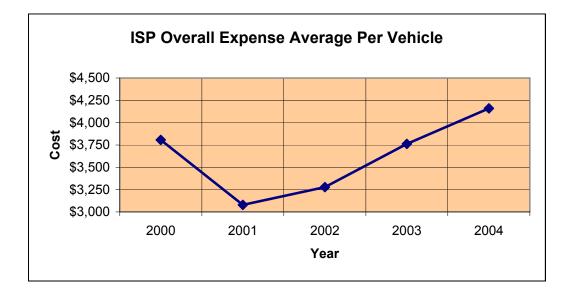

## Iowa State Patrol Vehicle Maintenance Expense

|      |              |              |            |              | Maintenance  |            | Maintenance |                | Vehicle      | Grand Total    | Average Per |
|------|--------------|--------------|------------|--------------|--------------|------------|-------------|----------------|--------------|----------------|-------------|
| Year | Parts        | Labor        | Fluids     | Tires        | Total        | #Troops    | Average     | Gas            | Damage       | All Costs      | Troop       |
|      |              |              |            |              |              |            |             |                |              |                |             |
| 2000 | \$154,805.92 | \$166,269.74 | \$9,322.65 | \$138,456.86 | \$468,855.17 | 452        | \$1,037.29  | \$1,029,860.10 | \$222,012.31 | \$1,720,727.58 | \$3,806.92  |
|      |              |              |            |              |              |            |             |                |              |                |             |
| 2001 | \$133,109.09 | \$126,425.41 | \$7,749.45 | \$105,643.52 | \$372,927.47 | <b>439</b> | \$849.49    | \$823,713.30   | \$155,366.57 | \$1,352,007.34 | \$3,079.74  |
|      |              |              |            |              |              |            |             |                |              |                |             |
| 2002 | \$211,319.52 | \$163,617.97 | \$8,726.96 | \$113,753.35 | \$497,417.80 | 417        | \$1,192.85  | \$721,427.00   | \$148,183.00 | \$1,367,027.80 | \$3,278.24  |
|      |              |              |            |              |              |            |             |                |              |                |             |
| 2003 | \$228,138.59 | \$141,432.35 | \$8,264.66 | \$104,105.11 | \$481,940.71 | 385        | \$1,251.79  | \$823,739.20   | \$142,350.44 | \$1,448,030.35 | \$3,761.12  |
|      |              |              |            |              |              |            |             |                |              |                |             |
| 2004 | \$208,633.32 | \$152,460.71 | \$9,085.46 | \$92,808.88  | \$462,988.37 | 370        | \$1,251.32  | \$891,563.30   | \$184,793.63 | \$1,539,345.30 | \$4,160.39  |