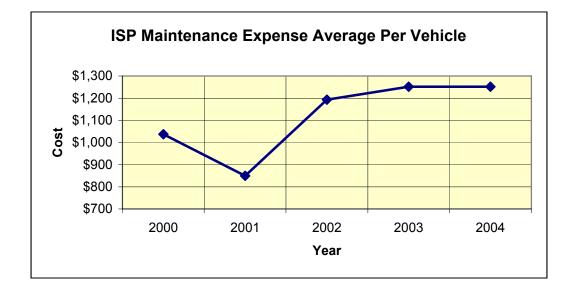

## Iowa State Patrol Vehicle Maintenance Expense

|      |              |              |            |              | Maintenance  |            | Maintenance |                | Vehicle      | Grand Total    | Average Per |
|------|--------------|--------------|------------|--------------|--------------|------------|-------------|----------------|--------------|----------------|-------------|
| Year | Parts        | Labor        | Fluids     | Tires        | Total        | #Troops    | Average     | Gas            | Damage       | All Costs      | Troop       |
|      |              |              |            |              |              |            |             |                |              |                |             |
| 2000 | \$154,805.92 | \$166,269.74 | \$9,322.65 | \$138,456.86 | \$468,855.17 | 452        | \$1,037.29  | \$1,029,860.10 | \$222,012.31 | \$1,720,727.58 | \$3,806.92  |
|      |              |              |            |              |              |            |             |                |              |                |             |
| 2001 | \$133,109.09 | \$126,425.41 | \$7,749.45 | \$105,643.52 | \$372,927.47 | <b>439</b> | \$849.49    | \$823,713.30   | \$155,366.57 | \$1,352,007.34 | \$3,079.74  |
|      |              |              |            |              |              |            |             |                |              |                |             |
| 2002 | \$211,319.52 | \$163,617.97 | \$8,726.96 | \$113,753.35 | \$497,417.80 | 417        | \$1,192.85  | \$721,427.00   | \$148,183.00 | \$1,367,027.80 | \$3,278.24  |
|      |              |              |            |              |              |            |             |                |              |                |             |
| 2003 | \$228,138.59 | \$141,432.35 | \$8,264.66 | \$104,105.11 | \$481,940.71 | 385        | \$1,251.79  | \$823,739.20   | \$142,350.44 | \$1,448,030.35 | \$3,761.12  |
|      |              |              |            |              |              |            |             |                |              |                |             |
| 2004 | \$208,633.32 | \$152,460.71 | \$9,085.46 | \$92,808.88  | \$462,988.37 | 370        | \$1,251.32  | \$891,563.30   | \$184,793.63 | \$1,539,345.30 | \$4,160.39  |