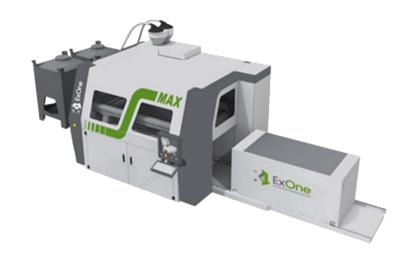

### **Rapid Casting Technology**

Operated under the direction of the UNI Metal Casting Center

 Largest printable area available in any 3D printer in North America and can produce molds for virtually any metal alloy

### **Rapid Casting Technology**

 Located off Campus at the Cedar Valley TechWorks

 Provides a solid starting point for the lowa Advanced Manufacturing Center