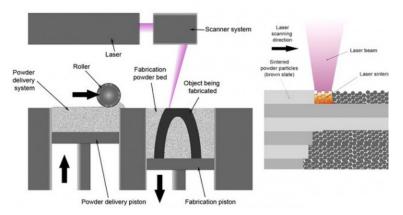

### Next Phase of 3-D Printing – Direct Metal

Bonded Metal, Furnace Infiltration

Laser Sintered,
Direct Metal
Printed

Sintered,
Direct Metal
Printed

### **Direct Metal Printing**

Making Iowa a Technology Leader

- Building on similar sustainable technology model as currently being used in Sand Mold Printing
- Ability to provide advanced technology solutions to almost any manufacturing company in Iowa
- Ability to integrate alloys, materials and expertise that are "lowa Home Grown"
- Ability to attract additional funding through leveraging of advanced technology resources
- Continued sustainability for UNI, IIC and TechWorks through IAMC