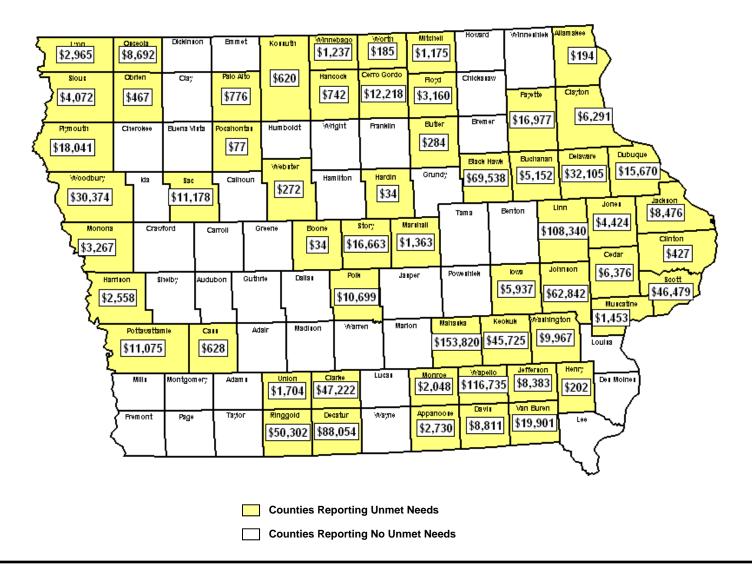

## Case Management Program for Frail Elders (CMPFE) Unmet Service Needs Due to No Funding and/or Inadequate Funding (SFY 2008)

The data below reflects unmet service needs for elderly lowans as reported to the Department of Elder Affairs (DEA) by the 13 Area Agencies on Aging (AAAs) based on information from the Case Management Program for the Frail Elders in SFY 2008. The number of contacts reported below may reflect clients with multiple needs for different services. The amount of additional funds needed to meet the reported unmet service needs were calculated based on the statewide average expenditures per service unit for these services as reported by the AAAs under the lowa Aging Financial Reporting System (IAFRS).

## \$1.1 Million

Total additional funds needed to cover reported unmet service needs in SFY2008 due to No Funding or Funding Inadequate

| Services reported as unmet needs  CMPFE Unmet Service Needs |          |        | Units of                  | <b>54,075</b> unmet needs re | eported Counties reporting unmet nee                                                                                                                                                                                                                                                                                                                                                                                                                                                                                                                                                                                                                                                                                                                                                                                                                                                                                                                                                                                                                                                                                                                                                                                                                                                                                                                                                                                                                                                                                                                                                                                                                                                                                                                                                                                                                                                                                                                                                                                                                                                                                           | de       |
|-------------------------------------------------------------|----------|--------|---------------------------|------------------------------|--------------------------------------------------------------------------------------------------------------------------------------------------------------------------------------------------------------------------------------------------------------------------------------------------------------------------------------------------------------------------------------------------------------------------------------------------------------------------------------------------------------------------------------------------------------------------------------------------------------------------------------------------------------------------------------------------------------------------------------------------------------------------------------------------------------------------------------------------------------------------------------------------------------------------------------------------------------------------------------------------------------------------------------------------------------------------------------------------------------------------------------------------------------------------------------------------------------------------------------------------------------------------------------------------------------------------------------------------------------------------------------------------------------------------------------------------------------------------------------------------------------------------------------------------------------------------------------------------------------------------------------------------------------------------------------------------------------------------------------------------------------------------------------------------------------------------------------------------------------------------------------------------------------------------------------------------------------------------------------------------------------------------------------------------------------------------------------------------------------------------------|----------|
|                                                             |          |        | Office of annior floods i |                              | Iowa Senate District Boundaries                                                                                                                                                                                                                                                                                                                                                                                                                                                                                                                                                                                                                                                                                                                                                                                                                                                                                                                                                                                                                                                                                                                                                                                                                                                                                                                                                                                                                                                                                                                                                                                                                                                                                                                                                                                                                                                                                                                                                                                                                                                                                                |          |
| Gervice Name                                                | Contacts | Units  | Needed<br>Dollars         | Service Unit of<br>Measure   | 1,00                                                                                                                                                                                                                                                                                                                                                                                                                                                                                                                                                                                                                                                                                                                                                                                                                                                                                                                                                                                                                                                                                                                                                                                                                                                                                                                                                                                                                                                                                                                                                                                                                                                                                                                                                                                                                                                                                                                                                                                                                                                                                                                           |          |
| dult Daycare                                                | 129      | 1,653  | \$14,414                  | 1 hour                       | Present Control Series (the Se |          |
| dvocacy                                                     | 2        | 8      | \$236                     | 1 hour                       | Sales Depart Contract Copyer Co                                                                                                                                                                                                                                                                                                                                                                                                                                                                                                                                                                                                                                                                                                                                                                                                                                                                                                                                                                                                                                                                                                                                                                                                                                                                                                                                                                                                                                                                                                                                                                                                                                                                                                                                                                                                                                                                                                                                                                                                                                                                                                | 3        |
| ssessment & Intervention                                    | 8        | 26     | \$2,108                   | 1 hour                       | to be Circuit as seeting and the Circuit as a | 7        |
| assisted Transportation                                     | 358      | 4,096  | \$41,370                  | 1 one-way trip               | Shows Criffold Cariel Grade (Lotte 187) STEEL                                                                                                                                                                                                                                                                                                                                                                                                                                                                                                                                                                                                                                                                                                                                                                                                                                                                                                                                                                                                                                                                                                                                                                                                                                                                                                                                                                                                                                                                                                                                                                                                                                                                                                                                                                                                                                                                                                                                                                                                                                                                                  | Orto     |
| Caregiver Support                                           | 94       | 763    | \$81,351                  | 1 hour                       | nertein Ship; Autolon Outers Dille Pris Japan Process Egg Afficial                                                                                                                                                                                                                                                                                                                                                                                                                                                                                                                                                                                                                                                                                                                                                                                                                                                                                                                                                                                                                                                                                                                                                                                                                                                                                                                                                                                                                                                                                                                                                                                                                                                                                                                                                                                                                                                                                                                                                                                                                                                             |          |
| Case Management                                             | 207      | 304    | \$18,802                  | 1 hour                       | AND STATE CHAIN AND STATE STAT | السارة   |
| Chore                                                       | 341      | 5,668  | \$120,218                 | 1 hour                       | Bill Berlyster Adea Street Circle Rooms Artistic Street Street                                                                                                                                                                                                                                                                                                                                                                                                                                                                                                                                                                                                                                                                                                                                                                                                                                                                                                                                                                                                                                                                                                                                                                                                                                                                                                                                                                                                                                                                                                                                                                                                                                                                                                                                                                                                                                                                                                                                                                                                                                                                 | }        |
| Congregate Meals                                            | 11       | 220    | \$1,439                   | 1 meal                       | Present Right 1939/ Broggiot Chiefer High Appanois Chiefe Notificed                                                                                                                                                                                                                                                                                                                                                                                                                                                                                                                                                                                                                                                                                                                                                                                                                                                                                                                                                                                                                                                                                                                                                                                                                                                                                                                                                                                                                                                                                                                                                                                                                                                                                                                                                                                                                                                                                                                                                                                                                                                            | 7        |
| Counseling                                                  | 15       | 111    | \$6,833                   | 1 hour                       |                                                                                                                                                                                                                                                                                                                                                                                                                                                                                                                                                                                                                                                                                                                                                                                                                                                                                                                                                                                                                                                                                                                                                                                                                                                                                                                                                                                                                                                                                                                                                                                                                                                                                                                                                                                                                                                                                                                                                                                                                                                                                                                                |          |
| Emergency Response System                                   | 247      | 247    | \$7,343                   | 1 client                     | V                                                                                                                                                                                                                                                                                                                                                                                                                                                                                                                                                                                                                                                                                                                                                                                                                                                                                                                                                                                                                                                                                                                                                                                                                                                                                                                                                                                                                                                                                                                                                                                                                                                                                                                                                                                                                                                                                                                                                                                                                                                                                                                              |          |
| mployment                                                   | 2        | 2      | \$1,608                   | 1 placement                  | Counties Reporting Unmet Needs due to Fun                                                                                                                                                                                                                                                                                                                                                                                                                                                                                                                                                                                                                                                                                                                                                                                                                                                                                                                                                                                                                                                                                                                                                                                                                                                                                                                                                                                                                                                                                                                                                                                                                                                                                                                                                                                                                                                                                                                                                                                                                                                                                      | dina     |
| Grandparent Relative Support                                | 11       | 72     | \$9,356                   | 1 client                     |                                                                                                                                                                                                                                                                                                                                                                                                                                                                                                                                                                                                                                                                                                                                                                                                                                                                                                                                                                                                                                                                                                                                                                                                                                                                                                                                                                                                                                                                                                                                                                                                                                                                                                                                                                                                                                                                                                                                                                                                                                                                                                                                |          |
| lome Delivered Meals                                        | 622      | 15,545 | \$131,200                 | 1 meal                       | Counties Reporting No Unmet Needs due to I                                                                                                                                                                                                                                                                                                                                                                                                                                                                                                                                                                                                                                                                                                                                                                                                                                                                                                                                                                                                                                                                                                                                                                                                                                                                                                                                                                                                                                                                                                                                                                                                                                                                                                                                                                                                                                                                                                                                                                                                                                                                                     | unc      |
| lealth Well Elderly Clinic                                  | 4        | 4      | \$186                     | 1 hour                       |                                                                                                                                                                                                                                                                                                                                                                                                                                                                                                                                                                                                                                                                                                                                                                                                                                                                                                                                                                                                                                                                                                                                                                                                                                                                                                                                                                                                                                                                                                                                                                                                                                                                                                                                                                                                                                                                                                                                                                                                                                                                                                                                |          |
| lome Repair                                                 | 227      | 6,101  | \$207,911                 | 1 hour                       | Iowa House District Boundaries                                                                                                                                                                                                                                                                                                                                                                                                                                                                                                                                                                                                                                                                                                                                                                                                                                                                                                                                                                                                                                                                                                                                                                                                                                                                                                                                                                                                                                                                                                                                                                                                                                                                                                                                                                                                                                                                                                                                                                                                                                                                                                 |          |
| lomemaker                                                   | 244      | 4,212  | \$112,671                 | 1 hour                       | iowa riouse District Boundaries                                                                                                                                                                                                                                                                                                                                                                                                                                                                                                                                                                                                                                                                                                                                                                                                                                                                                                                                                                                                                                                                                                                                                                                                                                                                                                                                                                                                                                                                                                                                                                                                                                                                                                                                                                                                                                                                                                                                                                                                                                                                                                |          |
| nformation & Assistance                                     | 3        | 3      | \$62                      | 1 contact                    | 130 Geneta Challant Service Rotation Movement worth Return Scott Conference and Services                                                                                                                                                                                                                                                                                                                                                                                                                                                                                                                                                                                                                                                                                                                                                                                                                                                                                                                                                                                                                                                                                                                                                                                                                                                                                                                                                                                                                                                                                                                                                                                                                                                                                                                                                                                                                                                                                                                                                                                                                                       |          |
| egal Assistance                                             | 22       | 365    | \$16,509                  | 1 hour                       | Bout Close Ct. Per all Manual Consists Novi Chouse Consists                                                                                                                                                                                                                                                                                                                                                                                                                                                                                                                                                                                                                                                                                                                                                                                                                                                                                                                                                                                                                                                                                                                                                                                                                                                                                                                                                                                                                                                                                                                                                                                                                                                                                                                                                                                                                                                                                                                                                                                                                                                                    | •        |
| Material Aide                                               | 204      | 919    | \$125,710                 | 1 client                     | Manager Checken Guest With Receiveds Numbered Angel Angel Other Office                                                                                                                                                                                                                                                                                                                                                                                                                                                                                                                                                                                                                                                                                                                                                                                                                                                                                                                                                                                                                                                                                                                                                                                                                                                                                                                                                                                                                                                                                                                                                                                                                                                                                                                                                                                                                                                                                                                                                                                                                                                         | l        |
| Medication Management                                       | 43       | 345    | \$3,229                   | 1 client                     | patric Process Corner                                                                                                                                                                                                                                                                                                                                                                                                                                                                                                                                                                                                                                                                                                                                                                                                                                                                                                                                                                                                                                                                                                                                                                                                                                                                                                                                                                                                                                                                                                                                                                                                                                                                                                                                                                                                                                                                                                                                                                                                                                                                                                          | Diffugue |
| Mental Health Outreach                                      | 83       | 653    | \$13,726                  | 1/4 hour                     | Service Colors C | 044 25   |
| lutrition Counseling                                        | 59       | 220    | \$6,453                   | 1 session                    | Month Cartot Cares Book 1977 New                                                                                                                                                                                                                                                                                                                                                                                                                                                                                                                                                                                                                                                                                                                                                                                                                                                                                                                                                                                                                                                                                                                                                                                                                                                                                                                                                                                                                                                                                                                                                                                                                                                                                                                                                                                                                                                                                                                                                                                                                                                                                               |          |
| lutrition Education                                         | 16       | 47     | \$125                     | 1 session                    | Northern Builty Andelson Cultitis (2011) No. Jagor Parties Ltd. Johnson                                                                                                                                                                                                                                                                                                                                                                                                                                                                                                                                                                                                                                                                                                                                                                                                                                                                                                                                                                                                                                                                                                                                                                                                                                                                                                                                                                                                                                                                                                                                                                                                                                                                                                                                                                                                                                                                                                                                                                                                                                                        | -        |
| Personal Care                                               | 135      | 2,119  | \$65,583                  | 1 hour                       | Arthropie Cale Anne Borlon Brief Boto Briefe Annes Annes Cale                                                                                                                                                                                                                                                                                                                                                                                                                                                                                                                                                                                                                                                                                                                                                                                                                                                                                                                                                                                                                                                                                                                                                                                                                                                                                                                                                                                                                                                                                                                                                                                                                                                                                                                                                                                                                                                                                                                                                                                                                                                                  | Legion   |
| Placement Service                                           | 9        | 9      | \$665                     | 1 hour                       |                                                                                                                                                                                                                                                                                                                                                                                                                                                                                                                                                                                                                                                                                                                                                                                                                                                                                                                                                                                                                                                                                                                                                                                                                                                                                                                                                                                                                                                                                                                                                                                                                                                                                                                                                                                                                                                                                                                                                                                                                                                                                                                                | 3        |
| Preventive Health Promotion                                 | 20       | 20     | \$204                     | 1 contact                    |                                                                                                                                                                                                                                                                                                                                                                                                                                                                                                                                                                                                                                                                                                                                                                                                                                                                                                                                                                                                                                                                                                                                                                                                                                                                                                                                                                                                                                                                                                                                                                                                                                                                                                                                                                                                                                                                                                                                                                                                                                                                                                                                | 1        |
| Protective Payee Service                                    | 6        | 6      | \$17                      | 1 contact                    | meter age 1307 magon octar vaps assert                                                                                                                                                                                                                                                                                                                                                                                                                                                                                                                                                                                                                                                                                                                                                                                                                                                                                                                                                                                                                                                                                                                                                                                                                                                                                                                                                                                                                                                                                                                                                                                                                                                                                                                                                                                                                                                                                                                                                                                                                                                                                         | 9        |
| Reassurance                                                 | 5        | 155    | \$262                     | 1 contact                    |                                                                                                                                                                                                                                                                                                                                                                                                                                                                                                                                                                                                                                                                                                                                                                                                                                                                                                                                                                                                                                                                                                                                                                                                                                                                                                                                                                                                                                                                                                                                                                                                                                                                                                                                                                                                                                                                                                                                                                                                                                                                                                                                |          |
| Respite                                                     | 141      | 2,760  | \$45,126                  | 1 hour                       |                                                                                                                                                                                                                                                                                                                                                                                                                                                                                                                                                                                                                                                                                                                                                                                                                                                                                                                                                                                                                                                                                                                                                                                                                                                                                                                                                                                                                                                                                                                                                                                                                                                                                                                                                                                                                                                                                                                                                                                                                                                                                                                                |          |
| raining & Education                                         | 12       | 120    | \$3,053                   | 1 hour                       | Counties Reporting Unmet Needs due to Fund                                                                                                                                                                                                                                                                                                                                                                                                                                                                                                                                                                                                                                                                                                                                                                                                                                                                                                                                                                                                                                                                                                                                                                                                                                                                                                                                                                                                                                                                                                                                                                                                                                                                                                                                                                                                                                                                                                                                                                                                                                                                                     | ina      |
| ransportation                                               | 386      | 6,872  | \$44,462                  | 1 one-way trip(s)            |                                                                                                                                                                                                                                                                                                                                                                                                                                                                                                                                                                                                                                                                                                                                                                                                                                                                                                                                                                                                                                                                                                                                                                                                                                                                                                                                                                                                                                                                                                                                                                                                                                                                                                                                                                                                                                                                                                                                                                                                                                                                                                                                | •        |
| /isiting                                                    | 36       | 430    | \$6,932                   | 1 visit                      | Counties Reporting No Unmet Needs due to F                                                                                                                                                                                                                                                                                                                                                                                                                                                                                                                                                                                                                                                                                                                                                                                                                                                                                                                                                                                                                                                                                                                                                                                                                                                                                                                                                                                                                                                                                                                                                                                                                                                                                                                                                                                                                                                                                                                                                                                                                                                                                     | undi     |
| Tota                                                        | I 3,764  | 54.075 | \$1,089,164               |                              |                                                                                                                                                                                                                                                                                                                                                                                                                                                                                                                                                                                                                                                                                                                                                                                                                                                                                                                                                                                                                                                                                                                                                                                                                                                                                                                                                                                                                                                                                                                                                                                                                                                                                                                                                                                                                                                                                                                                                                                                                                                                                                                                |          |

## Estimated Funds Needed to Cover Reported CMPFE Unmet Service Needs by

**NOTE:** Data was derived from the Iowa Department of Elder Affairs Unmet Needs Report, SFY2008 (July 2007 - June 2008). The estimated funds needed was derived based on a statewide average service unit cost as reported in the Iowa Aging Financial Reporting System (IAFRS) for SFY 2008. This Fact Sheet is provided as a tool that identifies unmet needs and estimated needed dollars of elderly Iowans that have contact with AAA's and their service providers and should not be considered all inclusive and definitive.