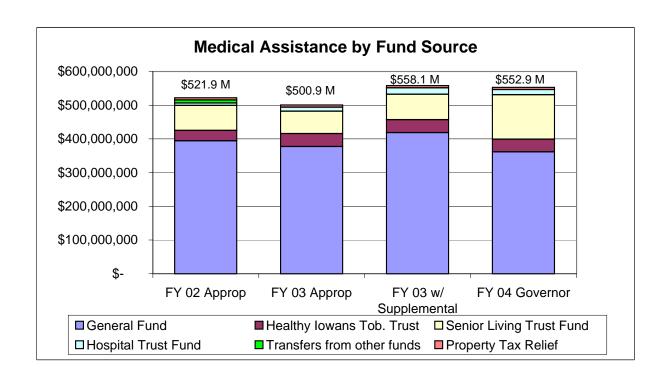

## **Medical Assistance Fund Sources**

|                                |                       |                |    |             |                |              |             | (above orig 03)    |                |  |
|--------------------------------|-----------------------|----------------|----|-------------|----------------|--------------|-------------|--------------------|----------------|--|
|                                | Appropriation FY 2002 |                |    | Actual      | FY 2003        | Supplemental | Final       | Gov Rec<br>FY 2004 | Gov Rec        |  |
|                                |                       | <u>F1 2002</u> |    | FY 2002     | <u>F1 2003</u> | Supplemental | FY 2003     | <u>F1 2004</u>     | <u>FY 2004</u> |  |
| General Fund                   | \$                    | 394,356,806    |    |             | 377,207,073    | 41,535,000   | 418,742,073 | (15,465,000)       | 361,742,073    |  |
| Healthy Iowans Tobacco Trust   |                       | 31,030,302     |    |             | 38,480,618     |              | 38,480,618  | (1,153,250)        | 37,327,368     |  |
| Senior Living Trust Fund       |                       | 73,960,000     |    |             | 66,660,000     | 8,600,000    | 75,260,000  | 65,600,000         | 132,260,000    |  |
| Hospital Trust Fund            |                       | 7,000,000      |    |             | 12,000,000     | 7,000,000    | 19,000,000  | 3,000,000          | 15,000,000     |  |
| Transfers from other funds     |                       | 8,997,000      |    |             |                |              | -           |                    | -              |  |
| Property Tax Relief (codified) |                       | 6,600,000      |    | _           | 6,600,000      |              | 6,600,000   |                    | 6,600,000      |  |
| Total                          | \$                    | 521,944,108    | \$ | 515,979,327 | 500,947,691    | 57,135,000   | 558,082,691 | 51,981,750         | 552,929,441    |  |