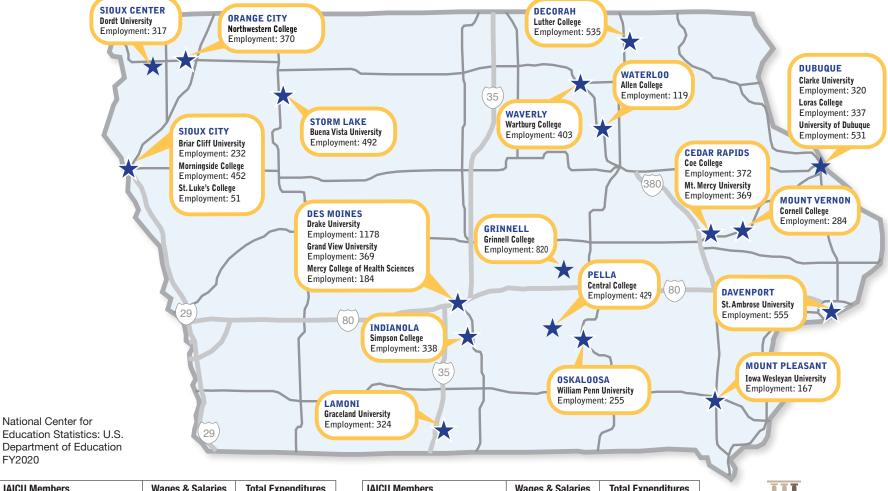

## Iowa's private, non-profit colleges and universities provide nearly 10,000 jobs (Full/PT) in 18 Iowa towns and cities.

| IAICU Members            | Wages & Salaries | Total Expenditures |
|--------------------------|------------------|--------------------|
| Allen College            | \$6,623,103      | \$11,040,279       |
| Briar Cliff University   | \$10,625,886     | \$24,729,712       |
| Buena Vista University   | \$17,037,496     | \$41,408,923       |
| Central College          | \$19,358,749     | \$44,487,146       |
| Clarke University        | \$12,458,947     | \$25,625,786       |
| Coe College              | \$16,820,539     | \$41,580,748       |
| Cornell College          | \$17,192,822     | \$41,974,157       |
| Dordt University         | \$18,132,062     | \$42,887,590       |
| Drake University         | \$68,852,410     | \$148,851,220      |
| Graceland University     | \$13,978,871     | \$35,396,790       |
| Grand View University    | \$16,765,304     | \$36,607,154       |
| Grinnell College         | \$55,808,000     | \$135,988,000      |
| Iowa Wesleyan University | \$6,023,900      | \$16,427,420       |

| IAICU Members           | Wages & Salaries | Total Expenditures |
|-------------------------|------------------|--------------------|
| Loras College           | \$17,420,928     | \$41,339,817       |
| Luther College          | \$27,514,852     | \$72,219,455       |
| Mercy College of Health | \$9,096,708      | \$16,926,450       |
| Morningside University  | \$16,670,073     | \$38,036,316       |
| Mount Mercy University  | \$15,220,717     | \$33,156,066       |
| Northwestern College    | \$13,371,039     | \$31,939,341       |
| St. Ambrose University  | \$30,071,976     | \$80,335,281       |
| St. Luke's College      | \$2,417,050      | \$4,327,151        |
| Simpson College         | \$15,099,690     | \$37,685,829       |
| University of Dubuque   | \$28,852,422     | \$63,509,099       |
| Wartburg College        | \$18,620,810     | \$49,482,678       |
| William Penn University | \$8,179,346      | \$22,766,079       |
| Totals FY 2020          | \$482,213,700    | \$1,138,728,487    |