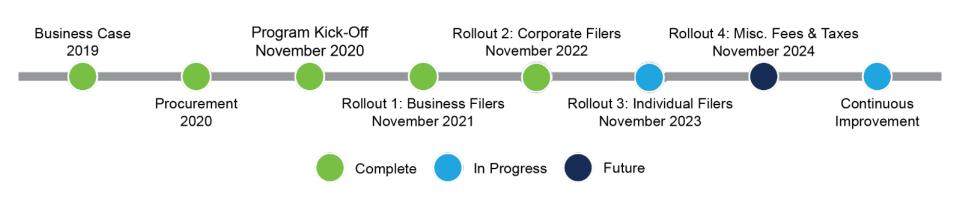

## Tax Modernization Timeline

## Tax Modernization Rollout Schedule

| Rollout | Scope                                                                                                                                                                           | Dates                  |
|---------|---------------------------------------------------------------------------------------------------------------------------------------------------------------------------------|------------------------|
| 1       | Business Filers:<br>Withholding Tax, State Sales Tax, Use Tax, Hotel/Motel Tax, Local Option Sales<br>Tax, Automobile Rental Tax, Water Service Excise Tax, E911 Fees, Fuel Tax | Complete               |
| 2       | <b>Corporate Filers:</b><br>Corporate Income Tax (S-Corp, C-Corp and Partnership), Franchise Tax, Tax<br>Credits, associated distributions                                      | Complete               |
| 3       | Individual Filers:<br>Individual Income Tax                                                                                                                                     | Nov 2022 -<br>Nov 2023 |
| 4       | Property Tax & Miscellaneous Taxes<br>Potentially to include migration of Alcohol to Impact as the system of record                                                             | Nov 2023 -<br>Nov 2024 |