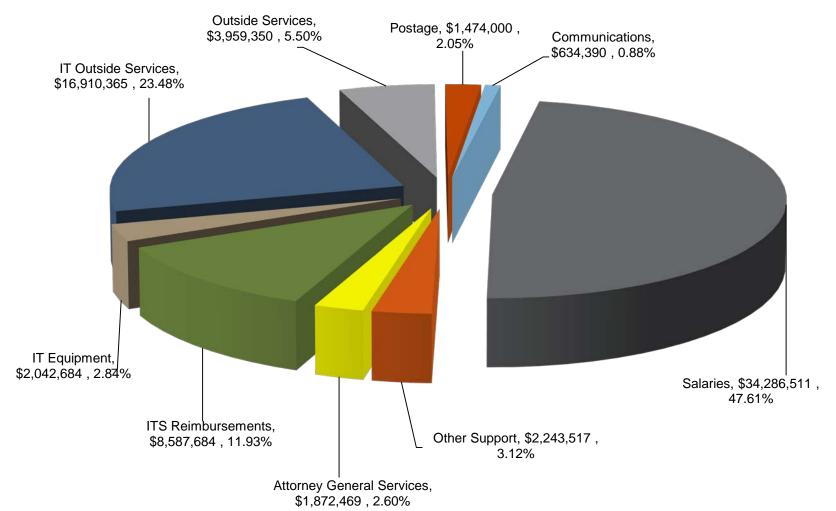

#### Presentation for the Administration and Regulation Budget Subcommittee

February 13, 2023 Kraig Paulsen, Director

#### About the Department

#### Mission

To serve lowans and support State Government by collecting all taxes required by law, but no more.

#### Vision

lowa will be a state where it is easy to understand and comply with tax obligations for all lowa tax filers.



### FY24 Department of Revenue Goals

- Successful alignment of ABD/ILOT/IDR into one highly efficient department
- Continued successful deployment of IMPACT-incorporating individual income tax into system
- Maintain high customer service rates for all interactions with Iowans and Iowa employers



## FY 2024 Revenue Sources

#### Total Revenue: \$72 M





#### FY 2024 Expenses

#### Total Expenses: \$72 M





#### **IDR Call Center Stats**

| Voor: 2022                 |        |        |        |        |        |        |        |                                         |        |        |        |        |
|----------------------------|--------|--------|--------|--------|--------|--------|--------|-----------------------------------------|--------|--------|--------|--------|
| Year: 2022                 | Jan    | Feb    | Mar    | Apr    | May    | Jun    | Jul    | Aug                                     | Sept   | Oct    | Nov    | Dec    |
| Week Start Date            | ban    |        | iviai  |        | inay   |        |        | ,,,,,,,,,,,,,,,,,,,,,,,,,,,,,,,,,,,,,,, | ocpt   |        |        | 200    |
| <b>Total Calls Offered</b> | 38,396 | 35,416 | 32,011 | 38,070 | 21,262 |