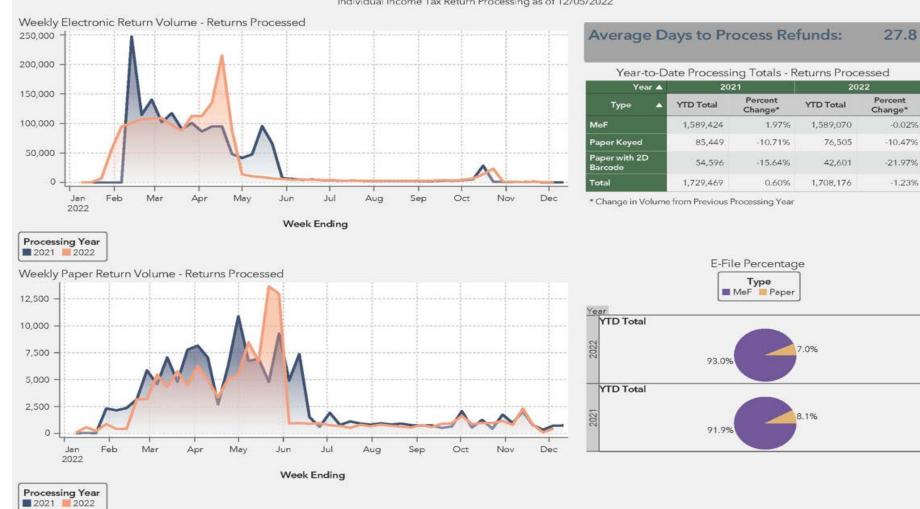

## IDR Processing and Refund Data

#### Individual Income Tax Return Processing as of 12/05/2022

**REVENUE** 