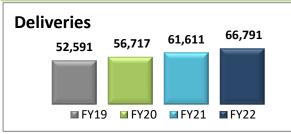

With this growth in licensees, the number of deliveries increased 8.4% over FY21 and the ABD distribution partner Ruan Transport Corporation delivered just over 2% more cases or 2,646,913 for the fiscal year.

# **Iowa Alcoholic Beverages Division**

FY22 Year End July 1, 2021 - June 30, 2022 Including Jul and Aug Hold Open

| FY 2022       | FY 2021                                                                                                      | \$ Change                                                                                                                                                                                           | % Change                                                                                                                                                                                                                                                                 |
|---------------|--------------------------------------------------------------------------------------------------------------|-----------------------------------------------------------------------------------------------------------------------------------------------------------------------------------------------------|--------------------------------------------------------------------------------------------------------------------------------------------------------------------------------------------------------------------------------------------------------------------------|
| \$431,426,201 | \$415,835,178                                                                                                | \$15,591,023                                                                                                                                                                                        | 3.75%                                                                                                                                                                                                                                                                    |
| \$1,568,326   | \$1,672,118                                                                                                  | (\$103,791)                                                                                                                                                                                         | -6.21%                                                                                                                                                                                                                                                                   |
| \$4,744,659   | \$4,360,547                                                                                                  | \$384,112                                                                                                                                                                                           | 8.81%                                                                                                                                                                                                                                                                    |
| \$437,739,186 | \$421,867,843                                                                                                | \$15,871,343                                                                                                                                                                                        | 3.76%                                                                                                                                                                                                                                                                    |
| 66,791        | 61,611                                                                                                       | 5,180                                                                                                                                                                                               | 8.41%                                                                                                                                                                                                                                                                    |
| 112,034       | 94,514                                                                                                       | 17,520                                                                                                                                                                                              | 18.54%                                                                                                                                                                                                                                                                   |
| 2,646,913     | 2,594,096                                                                                                    | 52,817                                                                                                                                                                                              | 2.04%                                                                                                                                                                                                                                                                    |
| 31,048,357    | 30,830,300                                                                                                   | 218,057                                                                                                                                                                                             | 0.71%                                                                                                                                                                                                                                                                    |
| 5,806,312     | 5,962,098                                                                                                    | (155,786)                                                                                                                                                                                           | -2.61%                                                                                                                                                                                                                                                                   |
|               | \$431,426,201<br>\$1,568,326<br>\$4,744,659<br>\$437,739,186<br>66,791<br>112,034<br>2,646,913<br>31,048,357 | \$431,426,201 \$415,835,178<br>\$1,568,326 \$1,672,118<br>\$4,744,659 \$4,360,547<br>\$437,739,186 \$421,867,843<br>66,791 61,611<br>112,034 94,514<br>2,646,913 2,594,096<br>31,048,357 30,830,300 | \$431,426,201 \$415,835,178 \$15,591,023   \$1,568,326 \$1,672,118 (\$103,791)   \$4,744,659 \$4,360,547 \$384,112   \$437,739,186 \$421,867,843 \$15,871,343   66,791 61,611 5,180   112,034 94,514 17,520   2,646,913 2,594,096 52,817   31,048,357 30,830,300 218,057 |