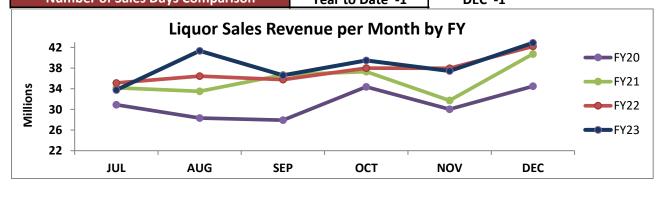

## **FY2023 EARLY RESULTS:**

\$231 million in gross liquor sales for the first six months of the fiscal year, a 2.7% increase over last year; 34,141 deliveries made, a 1.8% increase; 1,373,085 cases delivered, a 0.8% decrease; 1,982 active class "E" licensees, an increase of 27.