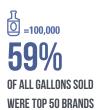

# **TOP 50 BRANDS**

| BRAN | D RANKED BY GALLONS SOLD                 | FY22    |
|------|------------------------------------------|---------|
| 1    | Titos Handmade Vodka                     | 393,280 |
| 2    | Black Velvet Canadian Whiskey            | 353,791 |
| 3    | Captain Morgan Original Spiced Rum       | 282,826 |
| 4    | Fireball Cinnamon Whiskey                | 270,519 |
| 5    | Hawkeye Vodka                            | 195,804 |
| 6    | McCormick Vodka                          | 111,822 |
| 7    | Smirnoff Vodka                           | 102,212 |
| 8    | Jack Daniels Old #7 Black Label Whiskey  | 96,090  |
| 9    | Crown Royal Canadian Whiskey             | 95,136  |
| 10   | Crown Royal Regal Apple Canadian Whiskey | 83,578  |
| 11   | Five O'Clock Vodka                       | 77,477  |
| 12   | Bacardi Superior Rum                     | 76,173  |
| 13   | Blue Ox Vodka                            | 72,293  |
| 14   | Malibu Coconut Rum                       | 71,922  |
| 15   | Jim Beam Bourbon Whiskey                 | 68,278  |
| 16   | Admiral Nelson Spiced Rum                | 68,262  |
| 17   | Barton Vodka                             | 66,546  |
| 18   | Seagram's 7 Crown Whiskey                | 61,319  |
| 19   | Jameson Whiskey                          | 58,513  |
| 20   | Jose Cuervo Especial Reposado Tequila    | 54,488  |
| 21   | Juarez Gold Tequila                      | 54,151  |
| 22   | Fris Danish Vodka                        | 54,021  |
| 23   | Platinum 7x Vodka                        | 54,000  |
| 24   | Barton Naturals Vodka                    | 50,887  |
| 25   | Absolut Swedish Vodka 80prf              | 50,209  |

| BRAN | D RANKED BY GALLONS SOLD                      | FY22      |
|------|-----------------------------------------------|-----------|
| 26   | Svedka Vodka                                  | 44,395    |
| 27   | Kirkland Signature American Vodka             | 44,062    |
| 28   | Dr McGillicuddys Cherry Schnapps              | 43,153    |
| 29   | Hennessy VS Imported Brandy                   | 42,543    |
| 30   | Five Star American Whiskey                    | 42,360    |
| 31   | Nikolai Vodka                                 | 42,160    |
| 32   | Black Velvet Toasted Caramel Canadian Whiskey | 40,104    |
| 33   | Paramount White Rum                           | 36,623    |
| 34   | Jägermeister Liqueur                          | 36,482    |
| 35   | Phillips Vodka                                | 35,178    |
| 36   | Jose Cuervo Authentic Lime Margarita          | 34,964    |
| 37   | Members Mark Vodka                            | 34,222    |
| 38   | Patron Silver                                 | 33,261    |
| 39   | New Amsterdam Vodka                           | 32,790    |
| 40   | Tortilla Gold                                 | 31,818    |
| 41   | Southern Comfort Liqueur                      | 30,668    |
| 42   | Windsor Canadian                              | 30,536    |
| 43   | Grey Goose Vodka                              | 29,830    |
| 44   | Canadian Ltd Whisky                           | 29,246    |
| 45   | Makers Mark Bourbon Whiskey                   | 27,312    |
| 46   | UV Blue Raspberry                             | 26,696    |
| 47   | Dekuyper Luscious Peachtree                   | 26,586    |
| 48   | Kessler Blend Whiskey                         | 26,560    |
| 49   | Ten High                                      | 26,441    |
| 50   | Jose Cuervo Especial Silver                   | 26,208    |
|      | Top 50 Gallons Sold                           | 3,777,795 |
|      | All Gallons Sold                              | 6,431,758 |