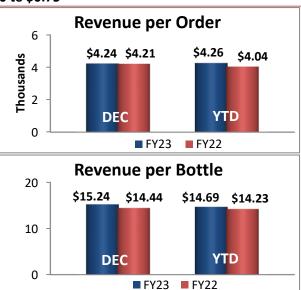

# **December Sales Comparison Year Over Year ACCRUAL Basis**

| Category                                                             | FY 2023      | FY 2022      | % Change | Amt Change |  |
|----------------------------------------------------------------------|--------------|--------------|----------|------------|--|
| Liquor Sales                                                         | \$42,878,823 | \$42,189,802 | 1.63%    | \$689,021  |  |
| Split Case Fee*                                                      | \$213,345    | \$158,733    | 34.41%   | \$54,612   |  |
| <b>Bottle Dep and Sur</b>                                            | \$460,759    | \$447,883    | 2.87%    | \$12,876   |  |
| Total Revenue                                                        | \$43,552,927 | \$42,796,418 | 1.77%    | \$756,509  |  |
| Deliveries                                                           | 5,708        | 5,837        | -2.21%   | (129)      |  |
| Orders                                                               | 10,283       | 10,157       | 1.24%    | 126        |  |
| Cases                                                                | 243,893      | 253,750      | -3.88%   | (9,857)    |  |
| Bottles                                                              | 2,858,001    | 2,962,910    | -3.54%   | (104,909)  |  |
| Picks                                                                | 530,564      | 582,303      | -8.89%   | (51,739)   |  |
| *On July 1 EV23, the split case fee was raised from \$0.50 to \$0.75 |              |              |          |            |  |

Fiscal Year Sales Comparison Year to Date ACCRUAL Basis

| Category                  | FY 2023       | FY 2022        | % Change | Amt Change  |
|---------------------------|---------------|----------------|----------|-------------|
| Liquor Sales              | \$231,469,472 | \$225,429,058  | 2.68%    | \$6,040,414 |
| Split Case Fee            | \$1,156,682   | \$818,283      | 41.35%   | \$338,400   |
| <b>Bottle Dep and Sur</b> | \$2,648,595   | \$2,446,457    | 8.26%    | \$202,138   |
| Total Revenue             | \$235,274,749 | \$228,693,798  | 2.88%    | \$6,580,951 |
| Deliveries                | 34,141        | 33,530         | 1.82%    | 611         |
| Orders                    | 55,194        | 56,579         | -2.45%   | (1,385)     |
| Cases                     | 1,373,085     | 1,384,441      | -0.82%   | (11,356)    |
| Bottles                   | 16,017,808    | 16,068,619     | -0.32%   | (50,811)    |
| Picks                     | 2,916,332     | 3,037,961      | -4.00%   | (121,629)   |
| Number of Sales Da        | vs Comparison | Voor to Dato 1 | DEC 1    |             |