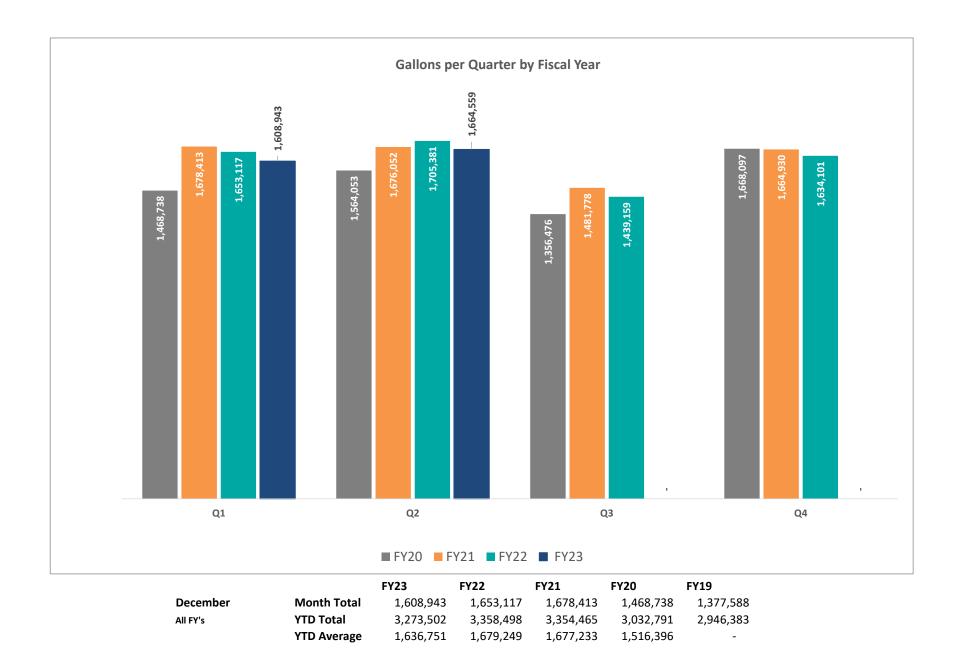

Total gallons is down 2.5% with 3,273,502 gallons sold year to date.

Fiscal Year Sales Comparison Year to Date ACCRUAL Basis

| Category                  | FY 2023       | FY 2022        | % Change | Amt Change  |
|---------------------------|---------------|----------------|----------|-------------|
| Liquor Sales              | \$231,469,472 | \$225,429,058  | 2.68%    | \$6,040,414 |
| Split Case Fee            | \$1,156,682   | \$818,283      | 41.35%   | \$338,400   |
| <b>Bottle Dep and Sur</b> | \$2,648,595   | \$2,446,457    | 8.26%    | \$202,138   |
| Total Revenue             | \$235,274,749 | \$228,693,798  | 2.88%    | \$6,580,951 |
| Deliveries                | 34,141        | 33,530         | 1.82%    | 611         |
| Orders                    | 55,194        | 56,579         | -2.45%   | (1,385)     |
| Cases                     | 1,373,085     | 1,384,441      | -0.82%   | (11,356)    |
| Bottles                   | 16,017,808    | 16,068,619     | -0.32%   | (50,811)    |
| Picks                     | 2,916,332     | 3,037,961      | -4.00%   | (121,629)   |
| Number of Sales Da        | vs Comparison | Voor to Dato 1 | DEC 1    |             |