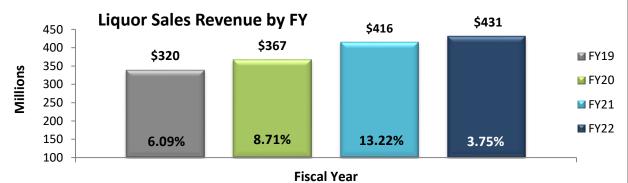

#### **FY2022 WHOLESALE DISTRIBUTION RESULTS**

A record \$431.4 million in liquor sales and a transfer of \$150.1 million to the General Fund. The number of Class "E" licensed retail outlets increased 4.7% to 1,927.

# **Iowa Alcoholic Beverages Division**

FY22 Year End July 1, 2021 - June 30, 2022 Including Jul and Aug Hold Open

| FY 2022       | FY 2021                                                                                                      | \$ Change                                                                                                                                                                                           | % Change                                                                                                                                                                                                                                                                 |
|---------------|--------------------------------------------------------------------------------------------------------------|-----------------------------------------------------------------------------------------------------------------------------------------------------------------------------------------------------|--------------------------------------------------------------------------------------------------------------------------------------------------------------------------------------------------------------------------------------------------------------------------|
| \$431,426,201 | \$415,835,178                                                                                                | \$15,591,023                                                                                                                                                                                        | 3.75%                                                                                                                                                                                                                                                                    |
| \$1,568,326   | \$1,672,118                                                                                                  | (\$103,791)                                                                                                                                                                                         | -6.21%                                                                                                                                                                                                                                                                   |
| \$4,744,659   | \$4,360,547                                                                                                  | \$384,112                                                                                                                                                                                           | 8.81%                                                                                                                                                                                                                                                                    |
| \$437,739,186 | \$421,867,843                                                                                                | \$15,871,343                                                                                                                                                                                        | 3.76%                                                                                                                                                                                                                                                                    |
| 66,791        | 61,611                                                                                                       | 5,180                                                                                                                                                                                               | 8.41%                                                                                                                                                                                                                                                                    |
| 112,034       | 94,514                                                                                                       | 17,520                                                                                                                                                                                              | 18.54%                                                                                                                                                                                                                                                                   |
| 2,646,913     | 2,594,096                                                                                                    | 52,817                                                                                                                                                                                              | 2.04%                                                                                                                                                                                                                                                                    |
| 31,048,357    | 30,830,300                                                                                                   | 218,057                                                                                                                                                                                             | 0.71%                                                                                                                                                                                                                                                                    |
| 5,806,312     | 5,962,098                                                                                                    | (155,786)                                                                                                                                                                                           | -2.61%                                                                                                                                                                                                                                                                   |
|               | \$431,426,201<br>\$1,568,326<br>\$4,744,659<br>\$437,739,186<br>66,791<br>112,034<br>2,646,913<br>31,048,357 | \$431,426,201 \$415,835,178<br>\$1,568,326 \$1,672,118<br>\$4,744,659 \$4,360,547<br>\$437,739,186 \$421,867,843<br>66,791 61,611<br>112,034 94,514<br>2,646,913 2,594,096<br>31,048,357 30,830,300 | \$431,426,201 \$415,835,178 \$15,591,023   \$1,568,326 \$1,672,118 (\$103,791)   \$4,744,659 \$4,360,547 \$384,112   \$437,739,186 \$421,867,843 \$15,871,343   66,791 61,611 5,180   112,034 94,514 17,520   2,646,913 2,594,096 52,817   31,048,357 30,830,300 218,057 |