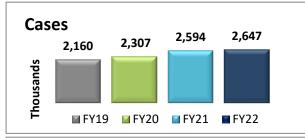

# **Iowa Alcoholic Beverages Division**

FY22 Year End July 1, 2021 - June 30, 2022 Including Jul and Aug Hold Open

| FY 2022       | FY 2021                                                                                                      | \$ Change                                                                                                                                                                                           | % Change                                                                                                                                                                                                                                                                 |
|---------------|--------------------------------------------------------------------------------------------------------------|-----------------------------------------------------------------------------------------------------------------------------------------------------------------------------------------------------|--------------------------------------------------------------------------------------------------------------------------------------------------------------------------------------------------------------------------------------------------------------------------|
| \$431,426,201 | \$415,835,178                                                                                                | \$15,591,023                                                                                                                                                                                        | 3.75%                                                                                                                                                                                                                                                                    |
| \$1,568,326   | \$1,672,118                                                                                                  | (\$103,791)                                                                                                                                                                                         | -6.21%                                                                                                                                                                                                                                                                   |
| \$4,744,659   | \$4,360,547                                                                                                  | \$384,112                                                                                                                                                                                           | 8.81%                                                                                                                                                                                                                                                                    |
| \$437,739,186 | \$421,867,843                                                                                                | \$15,871,343                                                                                                                                                                                        | 3.76%                                                                                                                                                                                                                                                                    |
| 66,791        | 61,611                                                                                                       | 5,180                                                                                                                                                                                               | 8.41%                                                                                                                                                                                                                                                                    |
| 112,034       | 94,514                                                                                                       | 17,520                                                                                                                                                                                              | 18.54%                                                                                                                                                                                                                                                                   |
| 2,646,913     | 2,594,096                                                                                                    | 52,817                                                                                                                                                                                              | 2.04%                                                                                                                                                                                                                                                                    |
| 31,048,357    | 30,830,300                                                                                                   | 218,057                                                                                                                                                                                             | 0.71%                                                                                                                                                                                                                                                                    |
| 5,806,312     | 5,962,098                                                                                                    | (155,786)                                                                                                                                                                                           | -2.61%                                                                                                                                                                                                                                                                   |
|               | \$431,426,201<br>\$1,568,326<br>\$4,744,659<br>\$437,739,186<br>66,791<br>112,034<br>2,646,913<br>31,048,357 | \$431,426,201 \$415,835,178<br>\$1,568,326 \$1,672,118<br>\$4,744,659 \$4,360,547<br>\$437,739,186 \$421,867,843<br>66,791 61,611<br>112,034 94,514<br>2,646,913 2,594,096<br>31,048,357 30,830,300 | \$431,426,201 \$415,835,178 \$15,591,023   \$1,568,326 \$1,672,118 (\$103,791)   \$4,744,659 \$4,360,547 \$384,112   \$437,739,186 \$421,867,843 \$15,871,343   66,791 61,611 5,180   112,034 94,514 17,520   2,646,913 2,594,096 52,817   31,048,357 30,830,300 218,057 |