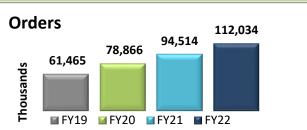

# **Iowa Alcoholic Beverages Division**

FY22 Year End July 1, 2021 - June 30, 2022 Including Jul and Aug Hold Open

| FY 2022       | FY 2021                                                                                                      | \$ Change                                                                                                                                                                                           | % Change                                                                                                                                                                                                                                                                 |
|---------------|--------------------------------------------------------------------------------------------------------------|-----------------------------------------------------------------------------------------------------------------------------------------------------------------------------------------------------|--------------------------------------------------------------------------------------------------------------------------------------------------------------------------------------------------------------------------------------------------------------------------|
| \$431,426,201 | \$415,835,178                                                                                                | \$15,591,023                                                                                                                                                                                        | 3.75%                                                                                                                                                                                                                                                                    |
| \$1,568,326   | \$1,672,118                                                                                                  | (\$103,791)                                                                                                                                                                                         | -6.21%                                                                                                                                                                                                                                                                   |
| \$4,744,659   | \$4,360,547                                                                                                  | \$384,112                                                                                                                                                                                           | 8.81%                                                                                                                                                                                                                                                                    |
| \$437,739,186 | \$421,867,843                                                                                                | \$15,871,343                                                                                                                                                                                        | 3.76%                                                                                                                                                                                                                                                                    |
| 66,791        | 61,611                                                                                                       | 5,180                                                                                                                                                                                               | 8.41%                                                                                                                                                                                                                                                                    |
| 112,034       | 94,514                                                                                                       | 17,520                                                                                                                                                                                              | 18.54%                                                                                                                                                                                                                                                                   |
| 2,646,913     | 2,594,096                                                                                                    | 52,817                                                                                                                                                                                              | 2.04%                                                                                                                                                                                                                                                                    |
| 31,048,357    | 30,830,300                                                                                                   | 218,057                                                                                                                                                                                             | 0.71%                                                                                                                                                                                                                                                                    |
| 5,806,312     | 5,962,098                                                                                                    | (155,786)                                                                                                                                                                                           | -2.61%                                                                                                                                                                                                                                                                   |
|               | \$431,426,201<br>\$1,568,326<br>\$4,744,659<br>\$437,739,186<br>66,791<br>112,034<br>2,646,913<br>31,048,357 | \$431,426,201 \$415,835,178<br>\$1,568,326 \$1,672,118<br>\$4,744,659 \$4,360,547<br>\$437,739,186 \$421,867,843<br>66,791 61,611<br>112,034 94,514<br>2,646,913 2,594,096<br>31,048,357 30,830,300 | \$431,426,201 \$415,835,178 \$15,591,023   \$1,568,326 \$1,672,118 (\$103,791)   \$4,744,659 \$4,360,547 \$384,112   \$437,739,186 \$421,867,843 \$15,871,343   66,791 61,611 5,180   112,034 94,514 17,520   2,646,913 2,594,096 52,817   31,048,357 30,830,300 218,057 |