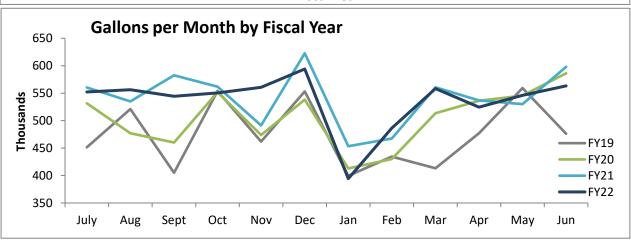

|
|               | \$431,426,201<br>\$1,568,326<br>\$4,744,659<br>\$437,739,186<br>66,791<br>112,034<br>2,646,913<br>31,048,357 | \$431,426,201 \$415,835,178<br>\$1,568,326 \$1,672,118<br>\$4,744,659 \$4,360,547<br>\$437,739,186 \$421,867,843<br>66,791 61,611<br>112,034 94,514<br>2,646,913 2,594,096<br>31,048,357 30,830,300 | \$431,426,201 \$415,835,178 \$15,591,023   \$1,568,326 \$1,672,118 (\$103,791)   \$4,744,659 \$4,360,547 \$384,112   \$437,739,186 \$421,867,843 \$15,871,343   66,791 61,611 5,180   112,034 94,514 17,520   2,646,913 2,594,096 52,817   31,048,357 30,830,300 218,057 |













## **BUSINESS OPERATIONS BUREAU**

# **TOP 50 BRANDS**

| BRAN | D RANKED BY GALLONS SOLD                 | FY22    |
|------|------------------------------------------|---------|
| 1    | Titos Handmade Vodka                     | 393,280 |
| 2    | Black Velvet Canadian Whiskey            | 353,791 |
| 3    | Captain Morgan Original Spiced Rum       | 282,826 |
| 4    | Fireball Cinnamon Whiskey                | 270,519 |
| 5    | Hawkeye Vodka                            | 195,804 |
| 6    | McCormick Vodka                          | 111,822 |
| 7    | Smirnoff Vodka                           | 102,212 |
| 8    | Jack Daniels Old #7 Black Label Whiskey  | 96,090  |
| 9    | Crown Royal Canadian Whiskey             | 95,136  |
| 10   | Crown Royal Regal Apple Canadian Whiskey | 83,578