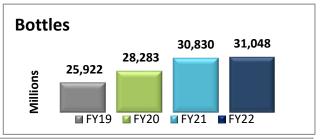

# **Iowa Alcoholic Beverages Division**

FY22 Year End July 1, 2021 - June 30, 2022 Including Jul and Aug Hold Open

| FY 2022       | FY 2021                                                                                                      | \$ Change                                                                                                                                                                                           | % Change                                                                                                                                                                                                                                                                 |
|---------------|--------------------------------------------------------------------------------------------------------------|-----------------------------------------------------------------------------------------------------------------------------------------------------------------------------------------------------|--------------------------------------------------------------------------------------------------------------------------------------------------------------------------------------------------------------------------------------------------------------------------|
| \$431,426,201 | \$415,835,178                                                                                                | \$15,591,023                                                                                                                                                                                        | 3.75%                                                                                                                                                                                                                                                                    |
| \$1,568,326   | \$1,672,118                                                                                                  | (\$103,791)                                                                                                                                                                                         | -6.21%                                                                                                                                                                                                                                                                   |
| \$4,744,659   | \$4,360,547                                                                                                  | \$384,112                                                                                                                                                                                           | 8.81%                                                                                                                                                                                                                                                                    |
| \$437,739,186 | \$421,867,843                                                                                                | \$15,871,343                                                                                                                                                                                        | 3.76%                                                                                                                                                                                                                                                                    |
| 66,791        | 61,611                                                                                                       | 5,180                                                                                                                                                                                               | 8.41%                                                                                                                                                                                                                                                                    |
| 112,034       | 94,514                                                                                                       | 17,520                                                                                                                                                                                              | 18.54%                                                                                                                                                                                                                                                                   |
| 2,646,913     | 2,594,096                                                                                                    | 52,817                                                                                                                                                                                              | 2.04%                                                                                                                                                                                                                                                                    |
| 31,048,357    | 30,830,300                                                                                                   | 218,057                                                                                                                                                                                             | 0.71%                                                                                                                                                                                                                                                                    |
| 5,806,312     | 5,962,098                                                                                                    | (155,786)                                                                                                                                                                                           | -2.61%                                                                                                                                                                                                                                                                   |
|               | \$431,426,201<br>\$1,568,326<br>\$4,744,659<br>\$437,739,186<br>66,791<br>112,034<br>2,646,913<br>31,048,357 | \$431,426,201 \$415,835,178<br>\$1,568,326 \$1,672,118<br>\$4,744,659 \$4,360,547<br>\$437,739,186 \$421,867,843<br>66,791 61,611<br>112,034 94,514<br>2,646,913 2,594,096<br>31,048,357 30,830,300 | \$431,426,201 \$415,835,178 \$15,591,023   \$1,568,326 \$1,672,118 (\$103,791)   \$4,744,659 \$4,360,547 \$384,112   \$437,739,186 \$421,867,843 \$15,871,343   66,791 61,611 5,180   112,034 94,514 17,520   2,646,913 2,594,096 52,817   31,048,357 30,830,300 218,057 |