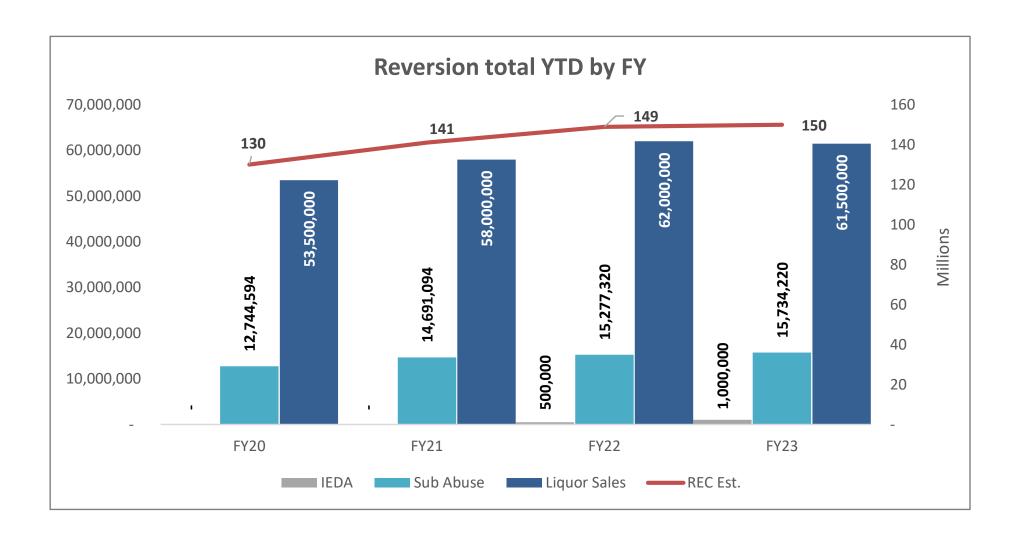

#### **FY2022 WHOLESALE DISTRIBUTION RESULTS**

A record \$431.4 million in liquor sales and a transfer of \$150.1 million to the General Fund. The number of Class "E" licensed retail outlets increased 4.7% to 1,927.

## **FY2023 EARLY RESULTS:**

\$231 million in gross liquor sales for the first six months of the fiscal year, a 2.7% increase over last year; 34,141 deliveries made, a 1.8% increase; 1,373,085 cases delivered, a 0.8% decrease; 1,982 active class "E" licensees, an increase of 27.