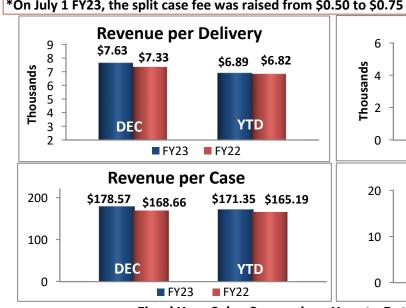

# **December Sales Comparison Year Over Year ACCRUAL Basis**

| Category                                                             | FY 2023      | FY 2022      | % Change | Amt Change |  |
|----------------------------------------------------------------------|--------------|--------------|----------|------------|--|
| Liquor Sales                                                         | \$42,878,823 | \$42,189,802 | 1.63%    | \$689,021  |  |
| Split Case Fee*                                                      | \$213,345    | \$158,733    | 34.41%   | \$54,612   |  |
| <b>Bottle Dep and Sur</b>                                            | \$460,759    | \$447,883    | 2.87%    | \$12,876   |  |
| Total Revenue                                                        | \$43,552,927 | \$42,796,418 | 1.77%    | \$756,509  |  |
| Deliveries                                                           | 5,708        | 5,837        | -2.21%   | (129)      |  |
| Orders                                                               | 10,283       | 10,157       | 1.24%    | 126        |  |
| Cases                                                                | 243,893      | 253,750      | -3.88%   | (9,857)    |  |
| Bottles                                                              | 2,858,001    | 2,962,910    | -3.54%   | (104,909)  |  |
| Picks                                                                | 530,564      | 582,303      | -8.89%   | (51,739)   |  |
| *On July 1 EV23, the split case fee was raised from \$0.50 to \$0.75 |              |              |          |            |  |

Fiscal Year Sales Comparison Year to Date ACCRUAL Basis

| Category                  | FY 2023       | FY 2022        | % Change | Amt Change  |
|---------------------------|---------------|----------------|----------|-------------|
| Liquor Sales              | \$231,469,472 | \$225,429,058  | 2.68%    | \$6,040,414 |
| Split Case Fee            | \$1,156,682   | \$818,283      | 41.35%   | \$338,400   |
| <b>Bottle Dep and Sur</b> | \$2,648,595   | \$2,446,457    | 8.26%    | \$202,138   |
| Total Revenue             | \$235,274,749 | \$228,693,798  | 2.88%    | \$6,580,951 |
| Deliveries                | 34,141        | 33,530         | 1.82%    | 611         |
| Orders                    | 55,194        | 56,579         | -2.45%   | (1,385)     |
| Cases                     | 1,373,085     | 1,384,441      | -0.82%   | (11,356)    |
| Bottles                   | 16,017,808    | 16,068,619     | -0.32%   | (50,811)    |
| Picks                     | 2,916,332     | 3,037,961      | -4.00%   | (121,629)   |
| Number of Sales Da        | vs Comparison | Voor to Dato 1 | DEC 1    |             |