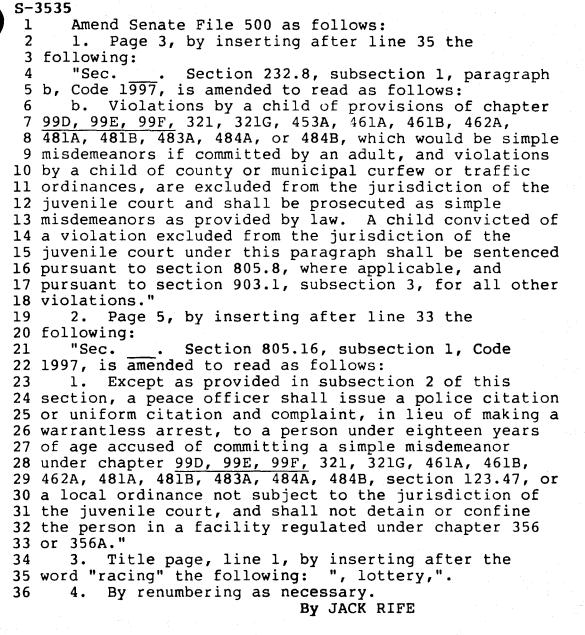

## SENATE FILE 500

Amend Senate File 500 as follows: 1. Page 3, by inserting after line 3

2 1. Page 3, by inserting after line 35 the 3 following:

4 "Sec. . Section 232.8, subsection 1, paragraph 5 b, Code 1997, is amended to read as follows: