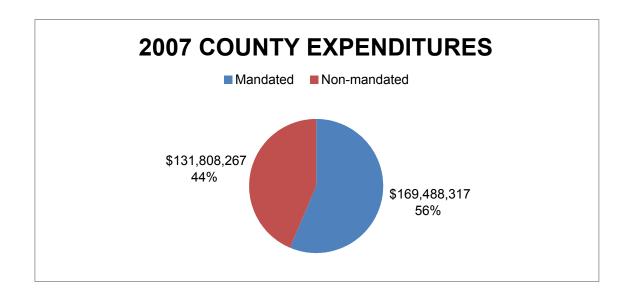

Mandated Non-mandated \$301,296,584 \$ 169,488,317 \$ 131,808,267 56.3% 43.7%

Total Mandated Non-mandated \$301,296,584 56.3% 43.7%

| 74300 D & E Related to Commitment   | \$391,221 | \$228,745 |
|-------------------------------------|-----------|-----------|
| 74353 Sheriff Transportation        | \$382,653 | \$189,308 |
| 74393 Legal Representation (cmtmt c | \$248,603 | \$262,163 |
| 74395 Mental Health Advocates       | \$275,028 | \$585,778 |
| 74399 Commitment Costs/Other        | \$15,816  | \$30,556  |
|                                     |           |           |