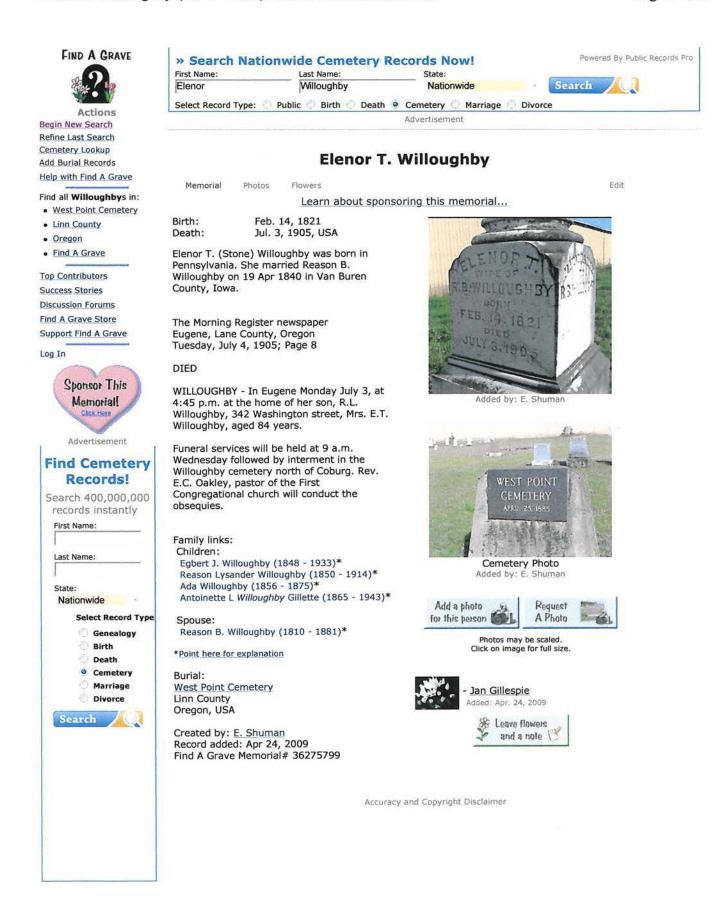

### Index | Descendancy | Register | Public Profile | Add Post-em

- ID: I19237
- Name: Reason B. Willoughby
- Sex: M
- · Birth: in Ohio

Marriage 1 Eleanor Stone b: in Pa.