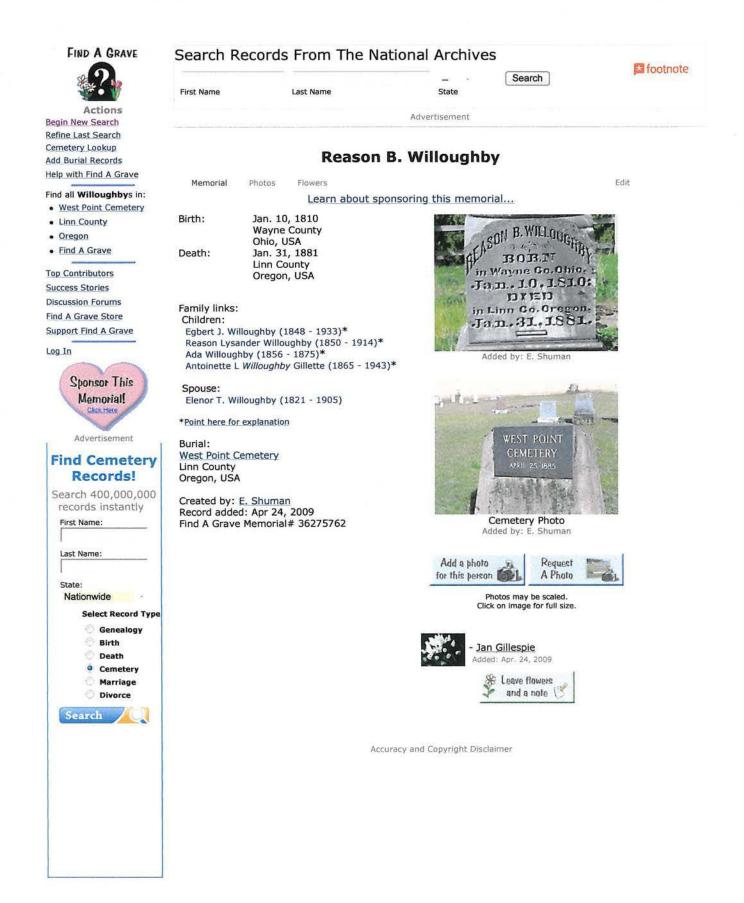

889, ac. 63 yrs., 8 mos. 16 days "Mother"
(M. S., 14 June 1899, ac. 74 yrs. 6 mos. 14 days
("Pather"

WILLOUGHBEY, Mary A., wife of R. B. Willoughbey and daughter of G. & B. FIRESTONE, d. 9 Oct. 1839, ac. 25 yrs., 7 mos. 17 days.

FLINT Dr. J. W., 27 Aug. 1866, ac. 55 yrs. 8 mos. 5 days

G. B., (No dates)

R. (No dates)

HOBSON, J., 1 Dec. 1849, ae 34 (or 84?) yrs., 6 mos. 10 days. (Home Made Cement Marker)

MITCHELL, Nancy J., daughter of G. & S. Mitchell, 27 July 1849 ae.4 mos. 15 days

MITCHELL, Mgt. J., daughter of G. & S. Mitchell, 16 Oct. 1844, ae. 9 mos. 21 days

GILES, "Our Willie", son of J. T. & E. Giles, 21 May 1862, ac. 1 yr. 3 mos. 2 days

RYAN (Eliz. 28 Aug. 1898, ac. 33 yrs. 10 mos. 13 days (Mary, 24 Feb. 1863 - 22 Jan. 1919 (Marg., 28 Sept. 1898, ac. 60 yrs. 8 mos. 6 days







Accuracy and Copyright Disclaimer