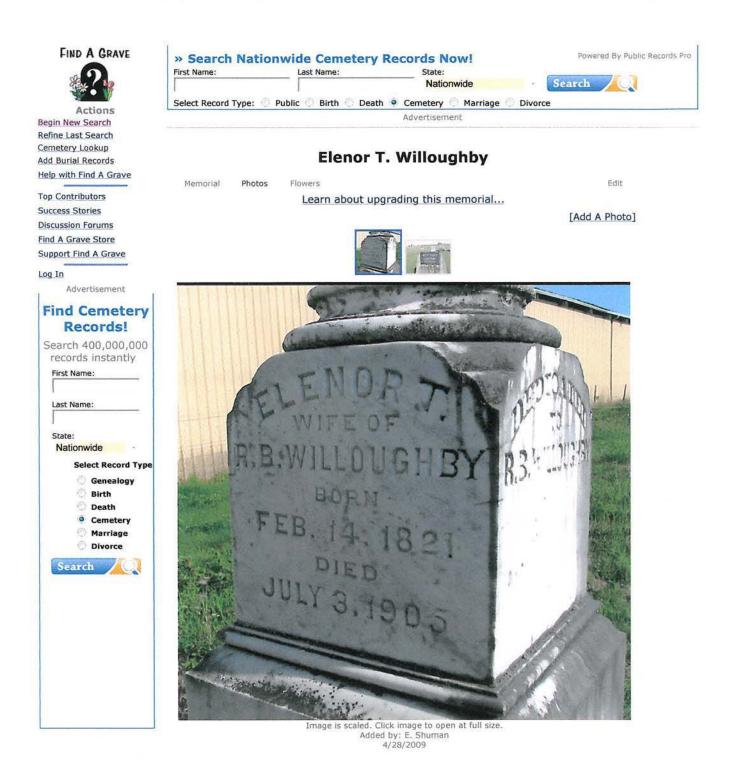

### Index | Descendancy | Register | Public Profile | Add Post-em

- ID: I19237
- Name: Reason B. Willoughby
- Sex: M
- · Birth: in Ohio

Marriage 1 Eleanor Stone b: in Pa.