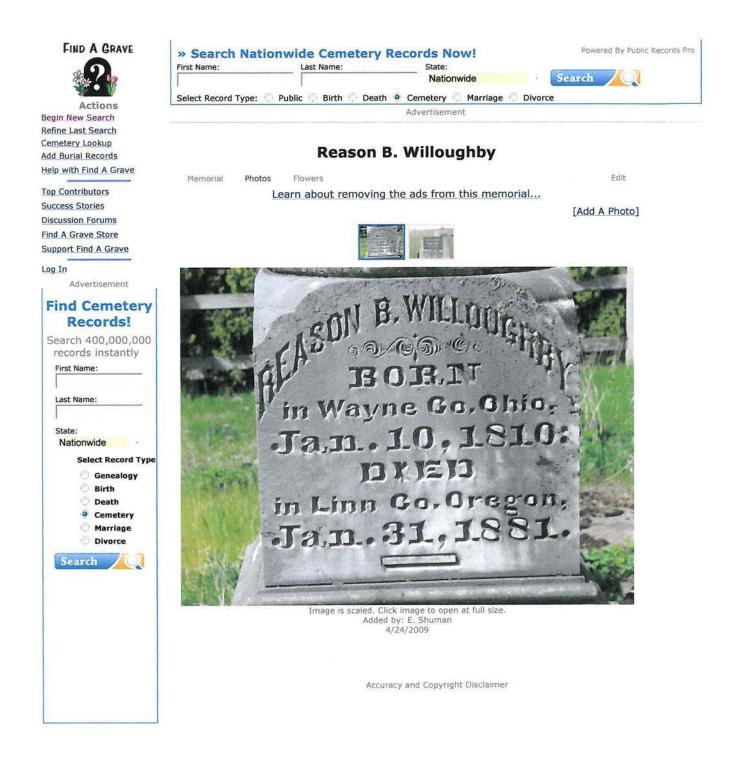

9, ac. 63 yrs., 8 mos. 16 days "Mother"
(M. S., 14 June 1899, ac. 74 yrs. 6 mos. 14 days
("Pather"

WILLOUGHBEY, Mary A., wife of R. B. Willoughbey and daughter of G. & B. FIRESTONE, d. 9 Oct. 1839, ac. 25 yrs., 7 mos. 17 days.

FLINT Dr. J. W., 27 Aug. 1866, ac. 55 yrs. 8 mos. 5 days

G. B., (No dates)

R. (No dates)

HOBSON, J., 1 Dec. 1849, ae 34 (or 84?) yrs., 6 mos. 10 days. (Home Made Cement Marker)

MITCHELL, Nancy J., daughter of G. & S. Mitchell, 27 July 1849 ae.4 mos. 15 days

MITCHELL, Mgt. J., daughter of G. & S. Mitchell, 16 Oct. 1844, ae. 9 mos. 21 days

GILES, "Our Willie", son of J. T. & E. Giles, 21 May 1862, ac. 1 yr. 3 mos. 2 days

RYAN (Eliz. 28 Aug. 1898, ac. 33 yrs. 10 mos. 13 days (Mary, 24 Feb. 1863 - 22 Jan. 1919 (Marg., 28 Sept. 1898, ac. 60 yrs. 8 mos. 6 days







Accuracy and Copyright Disclaimer