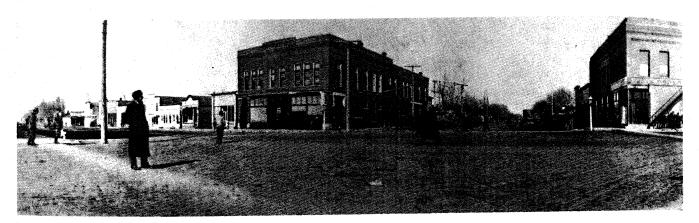

as Doon and return. Sometimes the boat was used for special cruises on moonlight nights or it was used for Sunday School picnics. When the boat would get mired on some sandbar, all the passengers would get off to lighten it enough so that it might float free again.

In 1895, the "Rock Valley," Sioux County's only passenger vessel was sold to parties in Spirit Lake, Iowa, where it steamed over the waters of West Okoboji for several years until it was again sold to persons in Wall Lake, Iowa. During all of its career, however, it always kept the name "Rock Valley".

Following the destruction of Finch's flour mill by the flood in 1882, H.E. Rounds constructed a new mill west of the town along the "cut-off." The mill did a flourishing business. In 1893 it filled an order from a firm in Hull,



The main intersection of Rock Valley in the late 1800's. Intersection of 14th and Main. In the time of this picture, Main was Mitchell Street and 14th was Kimball Avenue. The street names were changed due to postal requirements for city delivery. The first were named by Col. Warren, founder of Rock Valley. Photograph courtesy of Marie Buckley, Rock Valley.





W٠

Home

Family Tree

Search

Print & Share

Community

DNA

Learning Center

Store

Try out the New Ancestry Search

#### You searched for Abram J. Warren in Iowa

All 1870 United States Federal Census Results

#### Page Tools

- Save record to someone in my tree
- Save record to my shoebox
- Comments and Corrections
- E-mail image to a friend
- View printer-friendly

#### Make a Connection

Not sure where to start? Often it's h