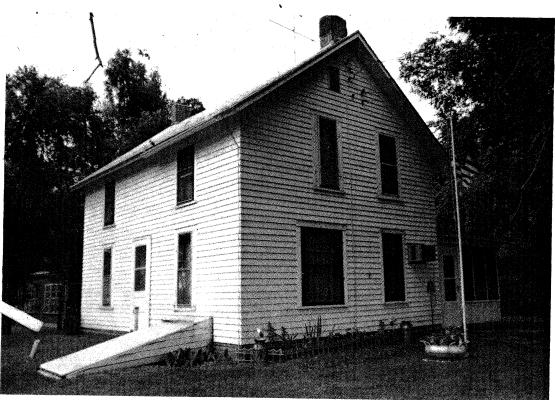

stockcars for livestock, some boxcars for the household goods and farm implements, and one passenger car in the rear for the families. The special train was bound for the town of Plankington on the Milwaukee Road, and at that point the immigrants would disembark and make their way overland some eighteen miles south to the location of their new homesteads. An eyewitness to this event writes:

"The movement assumed the proportions of an exodus. The Milwaukee Road from Pattersonville to Plankington, South Dakota, became a veritable train of emigrants. Hardly sufficient cars were available. Household goods and farm tools lay in piles along the tracks at the station. Farm sale bills in Sioux County carried the significant preamble, 'By reason of moving to Dakota.' That is, part of the herds





and horses and equipment was converted into money which would contribute to the construction of new homes and farmsteads."18

Shortly after the Independent was sold to Rufus Stone, The Rock Valley Bee began publication on January 1, 1883. Although other attempts were made to establish a second newspaper for Rock Valley, it was the Bee which survived to develop into "one of the most reliable weeklies in the State of Iowa." A.L. Halstead's long record of 33 years as editor and owner of the Bee began in 1907.

The federal census revealed that Rock Valley had a population of 542, a great increase over that of 1880. In spite of the emigration of many of its citizens, Orange City then had a population of 1246. The county's

population had reached 18,370.

On November 12, 1888, the citizens of