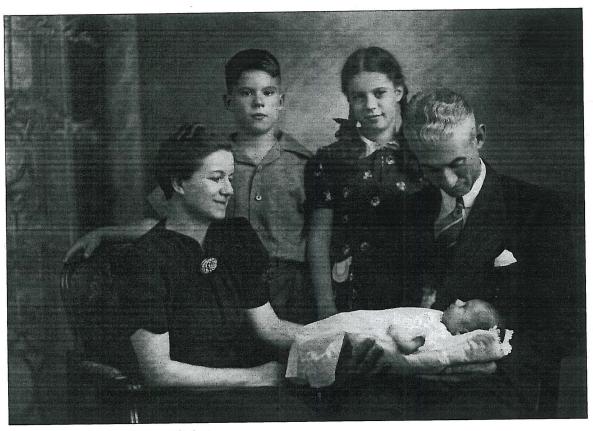

### EARLY RESIDENT OF HERE the DIES AT ALGONA MONDAY

attle Charles B. Murtagh, 82, died in Iowa now administer ove He Monday at Algona after a short 400 areas that total more than g of illness. He was a well-known 21,000 acres. The county sys banker in the Algona area and etter was only recently honored for Mo- his long service as a Kiwanis areas, road side parks, his iting club member. He was a former torical areas, o a resident of Armstrong and was headquarters, recreational area 17. a former Ringsted banker.

Born Nov. 14, 1881 at Waverthe heir ly, educated at Shell Rock and pen Nora Springs, Mr. Murtagh was married at Armstrong on lose June 29, 1904, to Edna Cratty. He was employed by banks at Burt and Fenton, and became president of the Ringsted State bank in 1912, serving as president until 1927. He served as president of the Security State tank, Algona, from 1936 until his retirement.

Surviving him are one son, and Mrs. Tom Kruse, who is Mrs. Joe Oakes was in charge living in Korea where her hus-

> Emmet Co. Conservation board has first meeting

Emmet county's new Conservation board, approved by the coffee at the Light company the close of the meeting dried in June, had its organizational by Mayor White and Doctor meeting at the courthouse on Clark and Sheriff Barney Rey-Monday of last week.