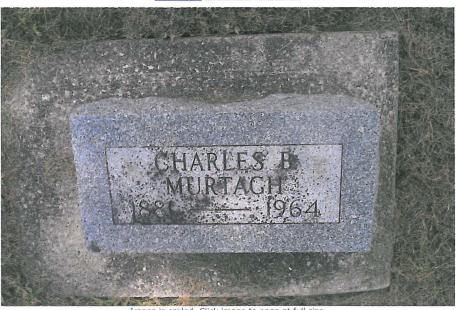

Murtagh, Charles B

### EARLY RESIDENT OF HERE the DIES AT ALGONA MONDAY

attle Charles B. Murtagh, 82, died in Iowa now administer ove He Monday at Algona after a short 400 areas that total more than g of illness. He was a well-known 21,000 acres. The county sys banker in the Algona area and etter was only recently honored for Mo- his long service as a Kiwanis areas, road side parks, his iting club member. He was a former torical areas, o a resident of Armstrong and was headquarters, recreational area 17. a former Ringsted banker.

Born Nov. 14, 1881 at Waverthe heir ly, educated at Shell Rock and pen Nora Springs, Mr. Murtagh was married at Armstrong on lose June 29, 1904, to Edna Cratty. He was employed by banks at Burt and Fenton, and became president of the Ringsted State bank in 1912, serving as president until 1927. He served as president of the Security State tank, Algona, from 1936 until his retirement.