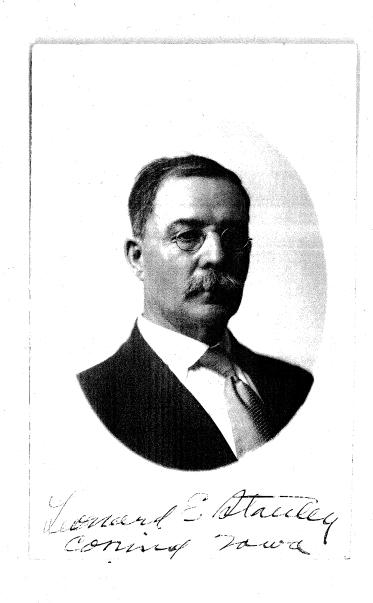

Stanley, Leonard E.

# LEONARD STANLEY. COUNTY PIONEER. DIED HERE MONDAY

Seventy-nine years, three months, and twenty-seven days marks the life span of L. E. Stanley, who died at his home in Corning last Monday morning Mr. Stanley has been closely associated with the growth and development of Adams County since the settlement days of the early seventies.