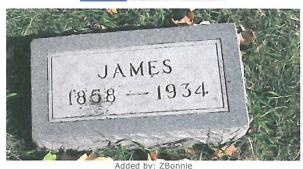

### Study Damage

Dr. C. J. Drake, state entomologist of Iowa and William W. Mc-Laughlin, Illinois director of agriculture contined to fight chinch bugs in Iowa III Mo. Ind. Nebr. and Kansas.

The threat of crop damage from drought and insects is "the most serious in sixty years" warned