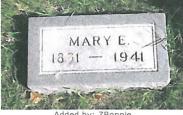

### Study Damage

Dr. C. J. Drake, state entomologist of Iowa and William W. Mc-Laughlin, Illinois director of agriculture contined to fight chinch bugs in Iowa III Mo. Ind. Nebr. and Kansas.

The threat of crop damage from drought and insects is "the most serious in sixty years" warned