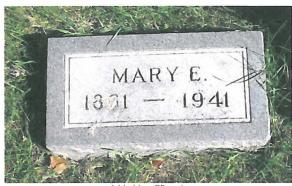

### Study Damage

Dr. C. J. Drake, state entomologist of Iowa and William W. Mc-Laughlin, Illinois director of agriculture contined to fight chinch bugs in Iowa III Mo. Ind. Nebr. and Kansas.

The threat of crop damage from drought and insects is "the most serious in sixty years" warned