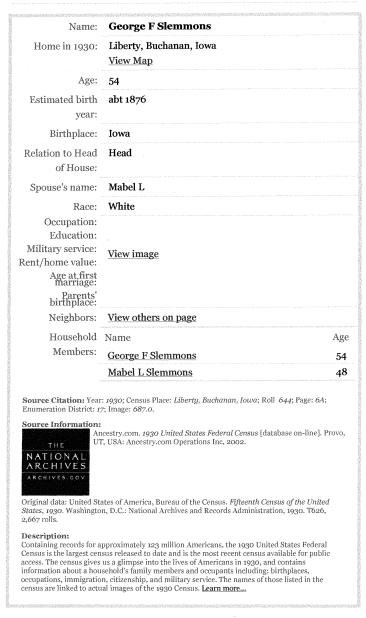

# Standard Form For Members of the Legislature

| Name of Representative Demmone, Warage Samusenator Demmone,                                                                                                                                |
|--------------------------------------------------------------------------------------------------------------------------------------------------------------------------------------------|
| Name of Representative Stemmone, George Armeisenator Stemmone, Bergeld. Represented Buchanan and Selaware Country American                                                                 |
| 1. Birthday and place 17 Aug 1875 Liberty Founding Buchanes Country,                                                                                                                       |
| Some                                                                                                                                                                                       |
| 2. Marriage (s) date place                                                                                                                                                                 |
| Mebel General Thropson / June 1904 Bucher an Courty Amo                                                                                                                                    |
| 3. Significant events for example:                                                                                                                                                         |
| A. Business Chairman of the board of Mithrop State Back, Muthrop, down; Souter Farmer's Frutus dosarane assocition                                                                         |
| dow; dereter Farmer's meters drawner assocition                                                                                                                                            |
| B. Civic responsibilities TOOF. Meen; Farm Burney;                                                                                                                                         |
| Modern Hoodmer of america                                                                                                                                                                  |
| C. Profession Harmen! stockman                                                                                                                                                             |
|                                                                                                                                                                                            |
| 4. Church membership <u>Preshyterian</u> 5. Sessions served 39th 40th General assemblies 1921, 1923 Honey Representative  6. Public Offices 418t, 42m General assemblies 1925, 1927 Senate |
| 5. Sessions served 39th 40th General according 1921, 1923 Ibney Regrestation                                                                                                               |
| 6. Public Offices 415, 42 General assemblies 1925, 1927 Senete                                                                                                                             |
| A. Local Township trustee; county assessor, School board; Buchard                                                                                                                          |
| B. State                                                                                                                                                                                   |
|                                                                                                                                                                                            |
| C. National                                                                                                                                                                                |
| 7. Death 18 Der 1964 Independent for buried The Cemetry, Surgenderer, Some                                                                                                                 |
| 7. Death 18 Der 1964 Indyador for Curied The Ceretry, Ladyender, fore<br>8. Children John Helter, Ruth Gertrude (Mrs. Mayners Pennington)                                                  |
| 9. Names of parents Jun Merrill and Elizabeth ann Hork ) Slemmone                                                                                                                          |