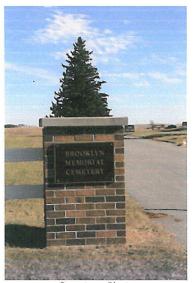

W. J. McLain

Mr. McLain had been acutely ill and local plans are being only a few days and his death came as a complete surprise and shock to Democratic club. his many friends,

William J. McLain was born in, Rock Island county, Ill., January 21, 1866, the son of John and Sarah attend. McLain, the former a native of Ireland and the latter a native of Eng- November and Dean Shell In 1848 his father came to will bring information or

#### Learn about removing the ads from this memorial...

Birth:

1866

Death:

1935

Burial:

**Brooklyn Memorial Cemetery** 

Brooklyn

Poweshiek County

Iowa, USA

Plot: Block XXIV Lot 28

Created by: Harold Nevenhoven Record added: May 03, 2010 Find A Grave Memorial # 51951212

Added by: Harold Nevenhoven

Cemetery Photo

Photos may be scaled. Click on image for full size.