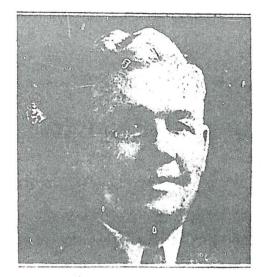

# W. J. McLAIN SERVICES WILL BE HELD TODAY

Representative Succumbs At Brooklyn.

Funeral services are being held today at the Methodist church in Brooklyn for Hon. W. J. McLain, whose death occurred Monday morning at his home in Brooklyn. Rev. J. H. Freedline will have charge of services.

W. J. McLain

Mr. McLain had been acutely ill and local plans are being only a few days and his death came as a complete surprise and shock to Democratic club. his many friends,

William J. McLain was born in, Rock Island county, Ill., January 21, 1866, the son of John and Sarah attend. McLain, the former a native of Ireland and the latter a native of Eng- November and Dean Shell In 1848 his father came to will bring information or

W. J. McLain

Mr. McLain had been acutely ill only a few days and his death came as a complete surprise and shock to his many friends.

William J. McLain was born in Rock Island county, Ill., January 21, 1866, the son of John and Sarah McLain, the former a native of Ireland and the latter a native of Eng- November and Dean Sh-In 1848 his father came to will bring information the United States locating on a farm nessee Valley project. in Pennsylvania until 1850 when the family came to Rock Island county, Illinois. In 1867 they came to Scott township where the family lived many years.