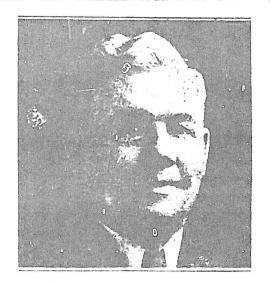

# W. J. McLAIN SERVICES WILL BE HELD TODAY

Representative Succumbs At Brooklyn.

Funeral services are being held today at the Methodist church in Brooklyn for Hon. W. J. McLain, whose death occurred Monday morning at his home in Brooklyn. Rev. J. H. Freedline will have charge of services.

W. J. McLain

Mr. McLain had been acutely ill and local plans are being only a few days and his death came as a complete surprise and shock to Democratic club. his many friends,

William J. McLain was born in, Rock Island county, Ill., January 21, 1866, the son of John and Sarah attend. McLain, the former a native of Ireland and the latter a native of Eng- November and Dean Shell In 1848 his father came to will bring information or

W. J. McLain

Mr. McLain had been acutely ill only a few days and his death came as a complete surprise and shock to his many friends.

William J. McLain was born in Rock Island county, Ill., January 21, 1866, the son of John and Sarah McLain, the former a native of Ireland and the latter a native of Eng- November and Dean Sh-In 1848 his father came to will bring information the United States locating on a farm nessee Valley project. in Pennsylvania until 1850 when the family came to Rock Island county, Illinois. In 1867 they came to Scott township where the family lived many years.