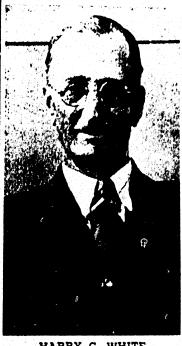

whom Barrye had lived since his second died 18 years ago, helped

to the door for fresh air. Sinks Into Coma hen he continued to gasp, alled his doctor, John Ewwho rushed the veteran aclo Valley Hospital. At midt he sank into a commit. Then uffered a second hearf attack. died Monday night with the eler family and his doctor at bedside.

is sister, Ethel Barrymore, too shocked to comment imlately and withdrew into se-

riends said she saw her brothast week and remarked he been under daily care by a or for the past two weeks. years he had suffered from nic poisoning, a kidney ailit, which weakened his con-

on, Dr. Ewing said. errymore's last appearance me the public was on his re-r CBS radio show, "The Hallk Hall of Fame," last Sunday. friend, Edward Arnold, will

L. BARRYMORE Dies at 85



HARRY C. WHITE
VINTON NEWS
Harry C. White, 85, of Vinton, former state legislator, died this morning at the Vinton hospital after an illness of about six months.

White served as a state representative from 1910 to 1914, and then was a state senator from the Benton-Tama district for three terms until 1926. He was later a member of the state board of control. He was a democrat.

White was born in Guernsey county, Ohio, Oct. 6, 1869, of link.

Irish parents, John and Mary White. When he was six months old his parents moved to Benton county and settled on a farm near Garrison.

He attended Tilford academy in Vinton and Cornell college at Mount Vernon He taught school for several terms. He owned and operated a large stock farm and was a former vice president of the Farmers' Savings bank at G