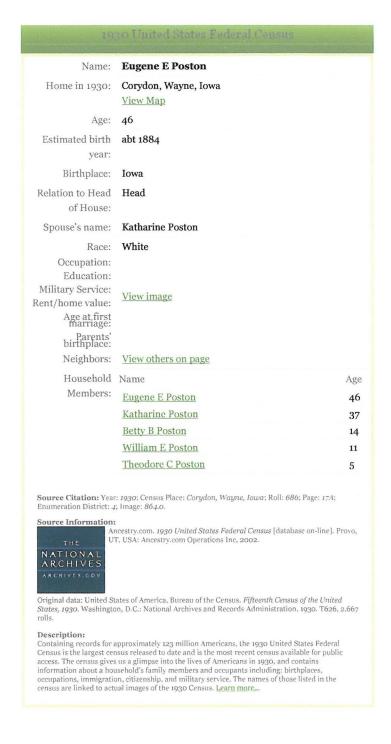

In June of 1915 he was married to Miss Kathryn Ballew, who survives him together with three children. William Poston of Greenfield, Mrs. Blizabeth McHarry of New York City and T. C. Poston of Corydon and seven grandchildren sorrowing and a wide circle or

Eugene graduated from the Corydon High School in 1903, from Drake University in Liberal Arts in 1907 and in Law in 1909.

In June 1915 he was married to Miss Kathryn Ballew. She and their three children, Mrs. Elizabeth McHarry of New York City, William Poston of Greenfield and T. C. (Dode) Poston of Corydon and seven grandchildren survive him.