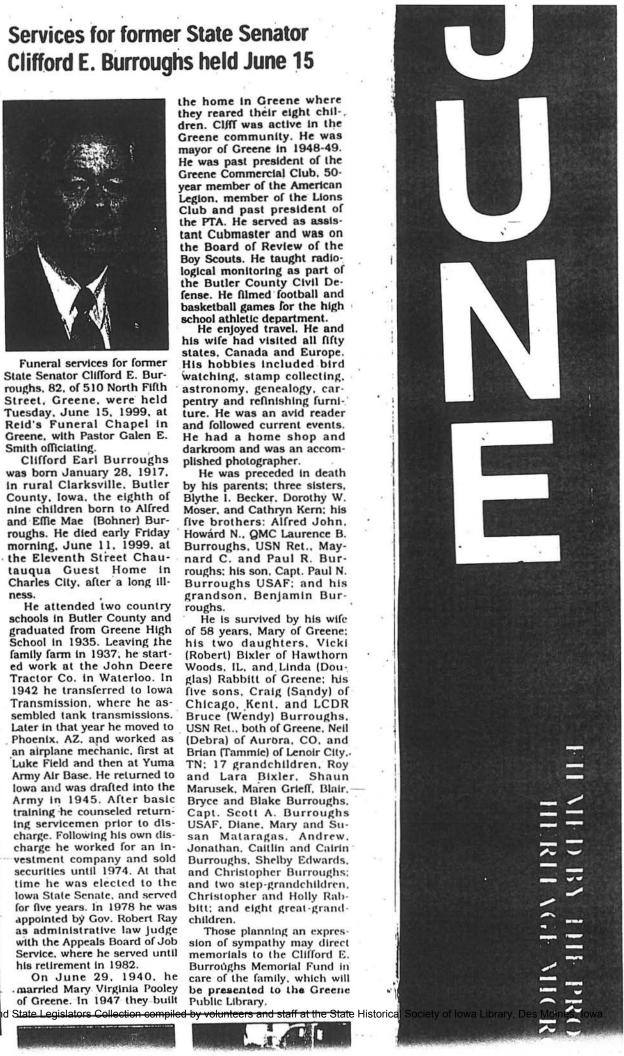

# Services for former State Senator Clifford E. Burroughs held June 15

Funeral services for former State Senator Clifford E. Burroughs, 82, of 510 North Fifth Street, Greene, were held Tuesday, June 15, 1999, at Reid's Funeral Chapel in Greene, with Pastor Galen E. Smith officiating.

Clifford Earl Burroughs was born January 28, 1917. in rural Clarksville, Butler County, Iowa, the eighth of nine children born to Alfred and Effie Mae (Bohner) Burroughs. He died early Friday morning, June 11, 1999, at the Eleventh Street Chautauqua Guest Home in Charles City, after a long ill-

He attended two country schools in Butler County and graduated from Greene High School in 1935. Leaving the family farm in 1937, he started work at the John Deere Tractor Co. in Waterloo. In 1942 he transferred to lowa Transmission, where he assembled tank transmissions. Later in that year he moved to Phoenix, AZ, and worked as an airplane mechanic, first at Luke Field and then at Yuma Army Air Base. He returned to lowa and was drafted into the Army in 1945. After basic training he counseled returning servicemen prior to discharge. Following his own discharge he worked for an investment company and sold securities until 1974. At that time he was elected to the lowa State Senate, and served for five years. In 1978 he was appointed by Gov. Robert Ray as administrative law judge with the Appeals Board of Job Service, where he served until his retirement in 1982.