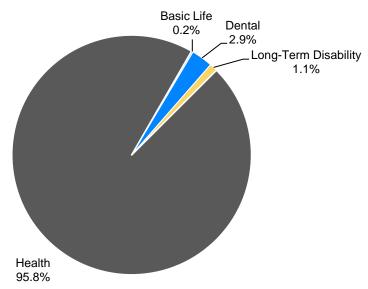

## State-Funded Insurance Premiums for State of Iowa Employees January 1, 2023 – December 31, 2023 (estimated) (\$303.6 million)

## **Projected Insurance Premiums for Iowa Employees**

|                        | State<br>Contribution | Percent of Total | Employee<br>Contribution | Percent of Total | Total<br>Premium |
|------------------------|-----------------------|------------------|--------------------------|------------------|------------------|
| Health                 |                       |                  |                          |                  |                  |
| Iowa Choice            | \$ 243,949,284        | 90.3%            | \$ 26,327,916            | 9.7%             | \$ 270,277,200   |
| National Choice        | 50,002,380            | 82.1%            | 10,924,488               | 17.9%            | 60,926,868       |
| Alliance Select (SPOC) | 11,218,181            | 86.0%            | 1,822,741                | 14.0%            | 13,040,922       |
| Subtotal               | 305,169,845           | 88.6%            | 39,075,145               | 11.4%            | 344,244,990      |
| Dental                 |                       |                  |                          |                  |                  |
| Delta Dental           | 8,813,151             | 58.1%            | 6,359,889                | 41.9%            | 15,173,040       |
| Delta Dental (SPOC)    | 377,321               | 80.1%            | 93,514                   | 19.9%            | 470,835          |
| Subtotal               | 9,190,472             | 58.7%            | 6,453,403                | 41.3%            | 15,643,875       |
| Life                   |                       |                  |                          |                  |                  |
| Basic                  | 695.781               | 100.0%           | -                        | 0.0%             | 695,781          |
| Optional               | -                     | 0.0%             | 2,254,869                | 100.0%           | 2,254,869        |
| Subtotal               | 695,781               | 23.6%            | 2,254,869                | 76.4%            | 2,950,650        |
| Long-Term Disability   | 3,426,678             | 100.0%           |                          | 0.0%             | 3,426,678        |
| Total                  | \$ 318,482,775        | 87.0%            | \$ 47,783,417            | 13.0%            | \$ 366,266,192   |