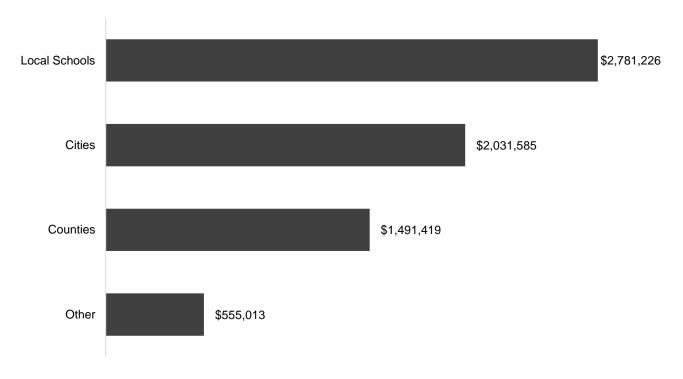

## **Iowa Property Taxes by Type of Taxing Authority**

(in thousands)

| Fiscal<br>Year | Local<br>Schools | Counties    | Cities      | Community<br>Colleges | _Hospitals | Assessors | All<br>Others | Total<br>Levy |
|----------------|------------------|-------------|-------------|-----------------------|------------|-----------|---------------|---------------|
| 2017           | \$2,193,646      | \$1,173,574 | \$1,541,861 | \$ 144,489            | \$106,170  | \$ 56,853 | \$85,144      | \$5,301,737   |
| 2018           | 2,281,587        | 1,216,808   | 1,593,648   | 147,418               | 111,265    | 57,847    | 88,352        | 5,496,925     |
| 2019           | 2,391,324        | 1,265,578   | 1,675,930   | 161,496               | 120,940    | 57,755    | 93,583        | 5,766,606     |
| 2020           | 2,484,613        | 1,332,880   | 1,734,425   | 164,177               | 127,155    | 60,122    | 99,150        | 6,002,522     |
| 2021           | 2,591,028        | 1,405,843   | 1,826,222   | 175,007               | 133,580    | 62,898    | 103,523       | 6,298,101     |
| 2022           | 2,655,092        | 1,428,623   | 1,891,786   | 188,822               | 135,903    | 62,397    | 106,880       | 6,469,503     |
| 2023           | 2,737,616        | 1,434,531   | 1,973,471   | 202,535               | 144,513    | 67,053    | 113,453       | 6,673,172     |
| 2024           | 2,781,226        | 1,491,419   | 2,031,585   | 215,560               | 152,502    | 69,672    | 117,279       | 6,859,243     |