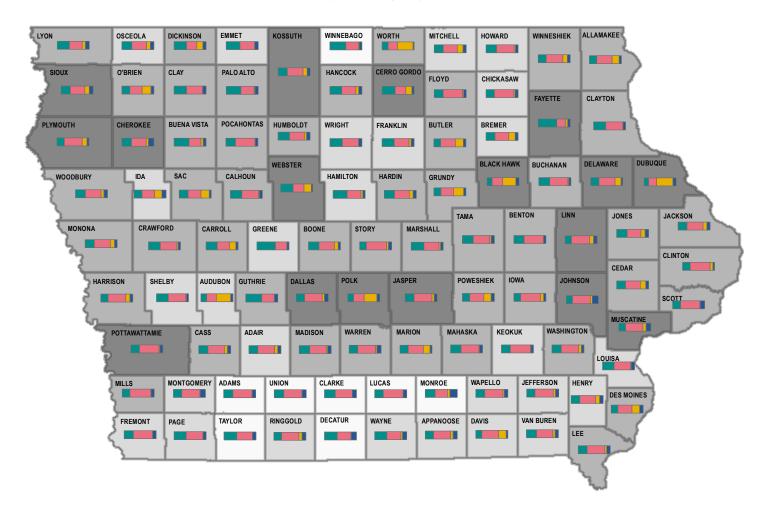

## County Road Fund Expenditures by Category - FY 2022

## **Total Statewide Expenditures** (in millions)

Statewide Total Expenditures in FY 2022: \$700.5 million Total County Road Fund Receipts Available in FY 2022: \$1,169.3 million

Note: These expenses are funded through distributions from the Road Use Tax Fund, property tax levies, local option sales taxes, licenses and permits, special assessments, disaster aid received, and other miscellaneous revenues. More detail on all of the revenues and expenditures may be found at: www.iowadot.gov/local\_systems/publications/county\_annual\_report\_summary.pdf