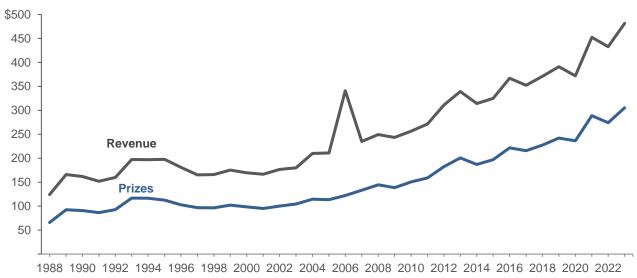

## **Iowa Lottery Revenues, Expenditures, and Net Position Lottery Revenues and Prizes FY 1988 to FY 2023**