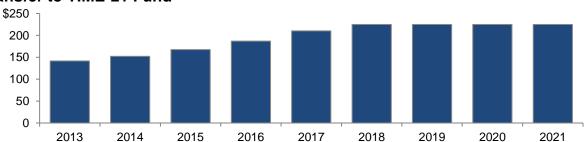

### Road Use Tax Fund TIME-21

| Fiscal | Motor Fuel |       | Reg. Fees   |       | Fees for |       |          |      |       |      | Unde      | erground | Tra | nsfer from | Re            | g. and | _          |
|--------|------------|-------|-------------|-------|----------|-------|----------|------|-------|------|-----------|----------|-----|------------|---------------|--------|------------|
| Year   | Tax        |       | and Prorate |       | New Reg. |       | Interest |      | Other |      | Tank Fees |          | SAF |            | Title Transf. |        | Total      |
| 2013   | \$         | 430.7 | \$          | 533.9 | \$       | 301.5 | \$       | 2.0  | \$    | 11.4 | \$        | 20.8     | \$  | 26.9       | \$            | 141.6  | \$ 1,248.5 |
| 2014   |            | 451.3 |             | 544.1 |          | 315.6 |          | 2.0  |       | 9.5  |           | 21.3     |     | 35.1       |               | 152.4  | 1,289.5    |
| 2015   |            | 501.2 |             | 559.7 |          | 338.3 |          | 2.5  |       | 13.6 |           | 21.5     |     | 33.8       |               | 167.7  | 1,327.3    |
| 2016   |            | 655.3 |             | 579.0 |          | 352.3 |          | 3.2  |       | 10.1 |           | 21.6     |     | 27.9       |               | 187.0  | 1,379.0    |
| 2017   |            | 699.2 |             | 602.5 |          | 362.3 |          | 4.3  |       | 10.9 |           | 11.9     |     | 36.3       |               | 210.4  | 1,470.6    |
| 2018   |            | 668.3 |             | 627.4 |          | 364.8 |          | 7.1  |       | 8.9  |           | -        |     | 53.6       |               | 224.9  | 1,649.5    |
| 2019   |            | 661.0 |             | 649.9 |          | 372.5 |          | 11.7 |       | 8.1  |           | -        |     | 60.1       |               | 224.9  | 1,763.3    |
| 2020   |            | 645.7 |             | 665.1 |          | 374.2 |          | 9.4  |       | 14.1 |           | -        |     | 38.9       |               | 224.9  | 1,747.3    |
| 2021   |            | 643.2 |             | 712.6 |          | 425.7 |          | 1.2  |       | 17.1 |           | -        |     | 61.8       |               | 225.0  | 1,861.5    |