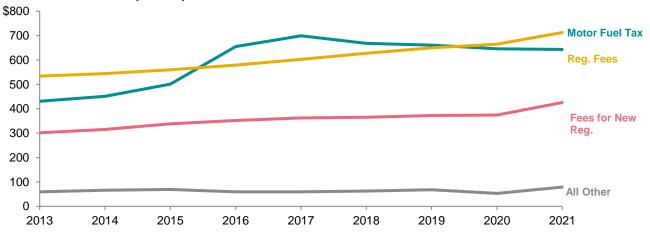

### Road Use Tax Fund TIME-21

| Fiscal | Motor Fuel |       | Reg. Fees   |       | Fees for |       |          |      |       |      | Unde      | erground | Tra | nsfer from | Re            | g. and | _          |
|--------|------------|-------|-------------|-------|----------|-------|----------|------|-------|------|-----------|----------|-----|------------|---------------|--------|------------|
| Year   | Tax        |       | and Prorate |       | New Reg. |       | Interest |      | Other |      | Tank Fees |          | SAF |            | Title Transf. |        | Total      |
| 2013   | \$         | 430.7 | \$          | 533.9 | \$       | 301.5 | \$       | 2.0  | \$    | 11.4 | \$        | 20.8     | \$  | 26.9       | \$            | 141.6  | \$ 1,248.5 |
| 2014   |            | 451.3 |             | 544.1 |          | 315.6 |          | 2.0  |       | 9.5  |           | 21.3     |     | 35.1       |               | 152.4  | 1,289.5    |
| 2015   |            | 501.2 |             | 559.7 |          | 338.3 |          | 2.5  |       | 13.6 |           | 21.5     |     | 33.8       |               | 167.7  | 1,327.3    |
| 2016   |            | 655.3 |             | 579.0 |          | 352.3 |          | 3.2  |       | 10.1 |           | 21.6     |     | 27.9       |               | 187.0  | 1,379.0    |
| 2017   |            | 699.2 |             | 602.5 |          | 362.3 |          | 4.3  |       | 10.9 |           | 11.9     |     | 36.3       |               | 210.4  | 1,470.6    |
| 2018   |            | 668.3 |             | 627.4 |          | 364.8 |          | 7.1  |       | 8.9  |           | -        |     | 53.6       |               | 224.9  | 1,649.5    |
| 2019   |            | 661.0 |             | 649.9 |          | 372.5 |          | 11.7 |       | 8.1  |           | -        |     | 60.1       |               | 224.9  | 1,763.3    |
| 2020   |            | 645.7 |             | 665.1 |          | 374.2 |          | 9.4  |       | 14.1 |           | -        |     | 38.9       |               | 224.9  | 1,747.3    |
| 2021   |            | 643.2 |             | 712.6 |          | 425.7 |          | 1.2  |       | 17.1 |           | -        |     | 61.8       |               | 225.0  | 1,861.5    |