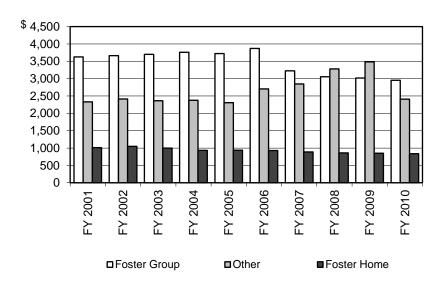

## **IOWA FOSTER CARE MONTHY PAYMENTS**

|             | Monthly     | Number | Monthly | Number |              |              |
|-------------|-------------|--------|---------|--------|--------------|--------------|
|             | Cost        | In     | Cost    | In     | Monthly      |              |
| Fiscal      | Foster      | Foster | Foster  | Foster | Cost         |              |
| <u>Year</u> | <u>Home</u> | Home   | Group   | Group  | <u>Other</u> | <u>Other</u> |
| 2001        | 1,013       | 2,688  | 3,625   | 1,194  | 2,332        | 416          |
| 2002        | 1,049       | 2,870  | 3,663   | 1,180  | 2,414        | 410          |
| 2003        | 997         | 2,845  | 3,698   | 997    | 2,362        | 447          |
| 2004        | 933         | 2,757  | 3,760   | 1,059  | 2,376        | 424          |
| 2005        | 936         | 2,788  | 3,722   | 1,131  | 2,307        | 349          |
| 2006        | 931         | 2,936  | 3,870   | 1,120  | 2,704        | 308          |
| 2007        | 886         | 2,868  | 3,225   | 1,074  | 2,848        | 298          |
| 2008        | 859         | 2,509  | 3,055   | 1,004  | 3,282        | 270          |
| 2009        | 851         | 2,297  | 3,020   | 926    | 3,483        | 249          |
| 2010        | 838         | 2,206  | 2,954   | 857    | 3,407        | 240          |

## Notes:

- 1) "Other" includes independent living and shelter care facilities.
- 2) The FY 2009 monthly cost for "Other" settings is \$2,476 if payments for child welfare emergency services and for guaranteed shelter beds that were not utilized is excluded.
- 3) The monthly cost of foster home and foster group does not include costs of remedial services provided through the Medicaid Program.