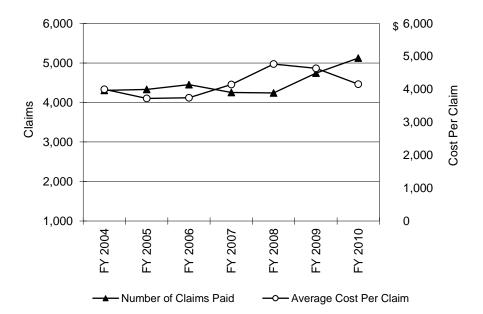

## WORKERS COMPENSATION SUMMARY IOWA STATE EMPLOYEES

|      |     |                 |            |         | Number of |         | A۱        | /erage |         |
|------|-----|-----------------|------------|---------|-----------|---------|-----------|--------|---------|
| Fisc | al  | I Total Cost of |            | Percent | Claims    | Percent | Cost      |        | Percent |
| Yea  | ar_ | Claims Paid     |            | Change  | Paid      | Change  | Per Claim |        | Change  |
| 200  | 3   | \$              | 15,482,638 | 3.6%    | 4,756     | 5.4%    | \$        | 3,255  | -1.7%   |
| 200  | 4   |                 | 17,231,786 | 11.3    | 4,307     | - 9.4   |           | 4,001  | 22.9    |
| 200  | 5   |                 | 16,120,462 | - 6.4   | 4,331     | 0.6     |           | 3,722  | - 7.0   |
| 200  | 6   |                 | 16,656,373 | 3.3     | 4,450     | 2.7     |           | 3,743  | 0.6     |
| 200  | 7   |                 | 17,619,772 | 5.8     | 4,251     | - 4.5   |           | 4,145  | 10.7    |
| 200  | 8   |                 | 20,218,242 | 14.7    | 4,241     | - 0.2   |           | 4,767  | 15.0    |
| 200  | 9   |                 | 21,989,298 | 8.8     | 4,744     | 11.9    |           | 4,635  | - 2.8   |
| 201  | 0   |                 | 21,282,424 | - 3.2   | 5,123     | 8.0     |           | 4,154  | - 10.4  |
|      |     |                 |            |         |           |         |           |        |         |