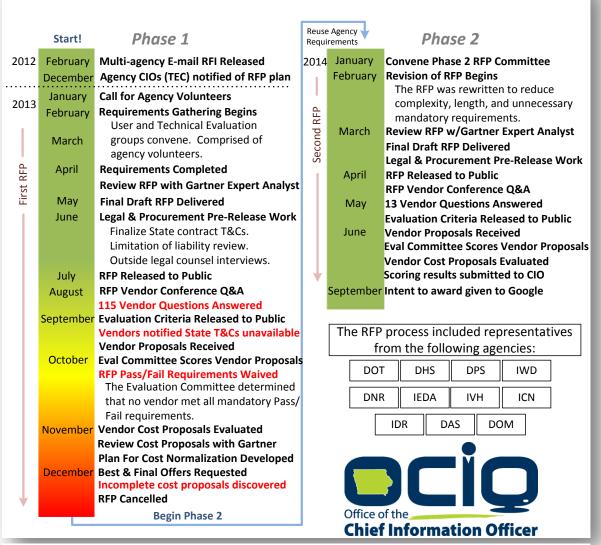

#### **Initiative Two: Electronic Mail**

Beginning in 2012, the State of Iowa conducted a multi-agency initiative to develop and release a Request for Proposal for e-mail services. The project was conducted in multiple phases as described below. In 2014, the OCIO released a Request for Proposal for E-mail and Productivity Services for the State of Iowa and issued an Intent to Award to Tempus Nova, Inc. in September 2014. Tempus Nova's proposal included Google Apps for Government, a cloud-based e-mail and productivity service offered by Google, Inc. Once implemented, this solution will replace multiple separate e-mail systems operated across the executive branch. The Google Apps for Government service is expected to save the State of Iowa \$1 to \$2 million over the course of three years, with more savings possible through the use of additional features that will be available at no cost to state agencies.

#### The State of Iowa E-Mail RFP Process

Figure 3: State of Iowa E-Mail RFP Process