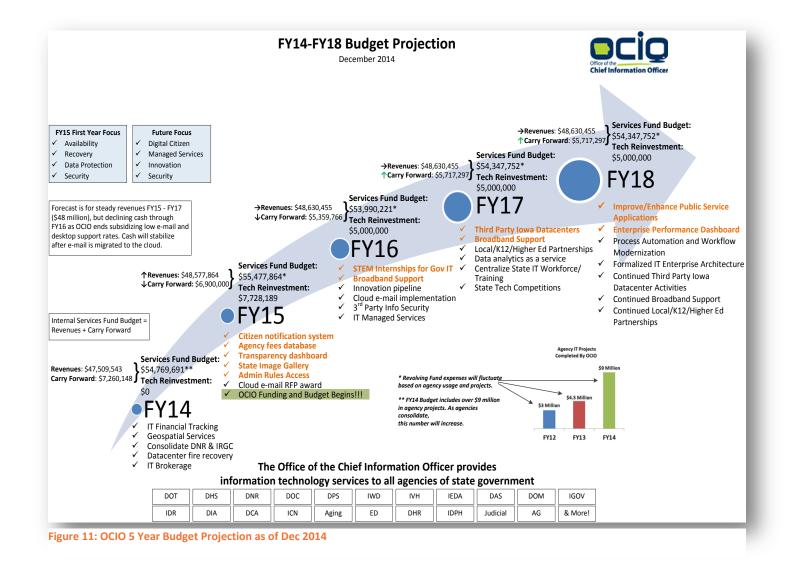

# **Financials**

The OCIO projects minor increases in budget as it continues its initiatives to Centralize administration, Broker services, Consolidate, and Improve processes. Although there are minor increases anticipated from FY-14 through FY-16, we also foresee gains in efficiency and capability which allows a steady state spend pattern as the illustration below depicts.

The budget projection is required by the Legislature and provided by the OCIO.