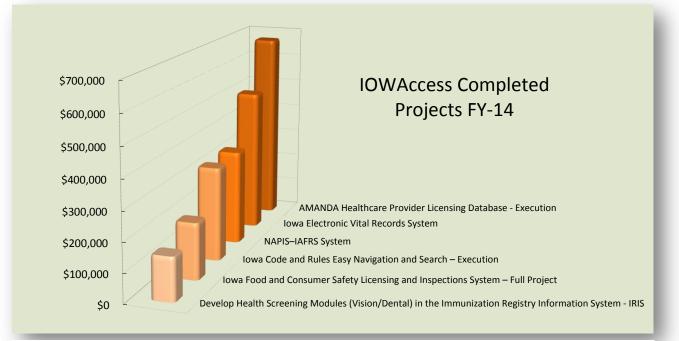

Several agencies have completed medium to large sized projects this year which will benefit lowans and make state government more efficient.

Figure 10: IOWAccess Completed Projects

The full report for IOWAccess can be found in Appendix C which contains the details of ongoing projects and their expenditures. IOWAccess earned \$14,261.93 dollars in interest for FY14.