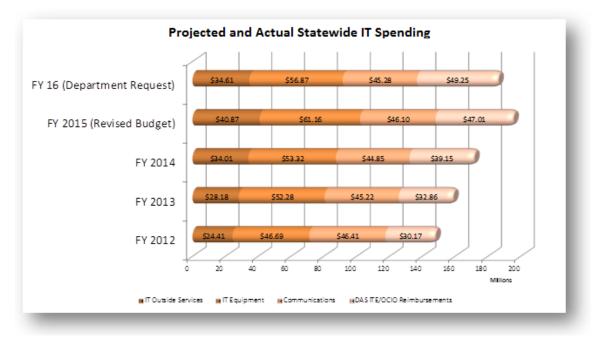

#### **Statewide Technology Spend**

In accordance with Iowa Code Chapter 8B.21 section 6, the Office of the Chief Information Office creates an annual report regarding total spend on technology. A detailed breakdown of FY14 IT expenditures is included with this document as Appendix A. A summary analysis of that data is as follows:

There are four classes of data queried from the I/3 financial system: IT outside services, IT equipment, communications and ITE/OCIO reimbursements.

IT outside services is comprised of IT services provided by vendors to support a variety of state government projects and initiatives. IT equipment and software procurements provide the necessary equipment and software for workstations, network components, servers, and mainframes. Communications services include infrastructure for telephone networks and service charges from

telecommunications providers.

DAS-ITE/OCIO reimbursements are service charges paid to DAS-ITE/OCIO for the delivery of IT services to state agencies. Service fees fund OCIO internal operations in support of state government.