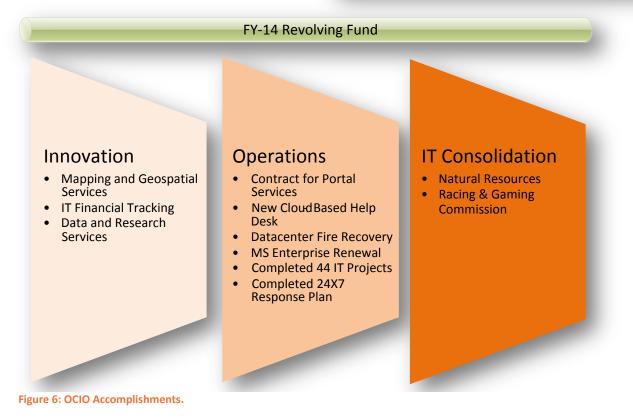

### **OCIO Accomplishments in FY14**

The OCIO team accomplished many major projects within the realm of IT innovation, operations and consolidation. These accomplishments include geospatial, financial tracking, and research services as added capabilities in serving Iowa's citizens. Additionally, the OCIO successfully completed 44 IT projects and the consolidation of IT services at the Department of Natural Resources (DNR) and Racing and Gaming Commission (IRGC).