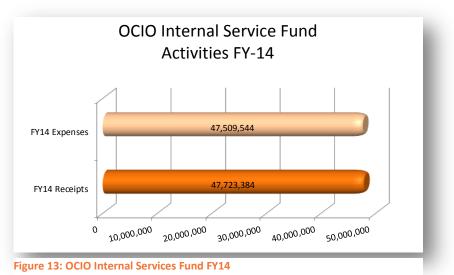

The OCIO internal service fund 0123 activities showed \$47.7 Million dollars in receipts and \$47.5 Million dollars in expenses.