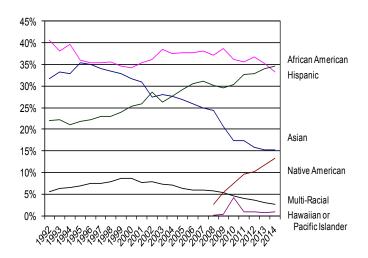

#### Iowa-Resident Minority Students by Population Group: 1992-2014

Enrollments include full- and part-time undergraduate, graduate, and professional students.