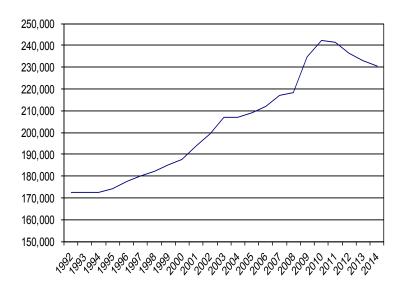

#### Postsecondary Enrollment 1992 - 2014

In the fall of 2014, a total of 230,686 full- and parttime graduate and undergraduate students were enrolled in lowa postsecondary institutions, including regent universities, independent fouryear colleges and universities, community colleges, proprietary colleges, and specialized graduate medical schools. Note that this figure represents enrollment at lowa degree-granting institutions, which annually report student ethnic diversity data to the lowa College Student Aid Commission.

Total enrollment in lowa's colleges and universities increased steadily until 2011. In the fall of 1992, the first year of the Ethnic Diversity Report, full-time and part-time enrollment in lowa was 172,435. Between 1992 and 2014, total enrollment expanded 33.7%. Total enrollment started to decrease in 2011 during the economic recovery although students from racial and ethnic minority groups increased.

#### **Total Enrollment in Iowa Colleges and Universities**

Source: Iowa College Enrollment Report and Iowa College Student Aid Commission Report of Ethnic Diversity. Total enrollments include full- and part-time undergraduate, graduate, and professional students.