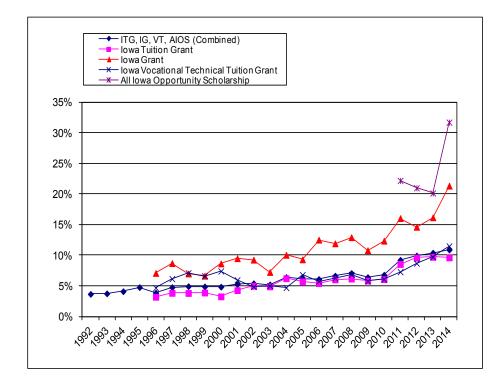

The chart at left shows minority participation in these four state aid programs as a percentage of total participation. In 2013-2014 academic year, 9.6% of lowa Tuition Grants, 11.3% of Iowa Vocational-Technical **Tuition** Grants, 21.3% of Iowa Grants, and 31.7% of ΑII Iowa Opportunity Scholarships were awarded to minority students.