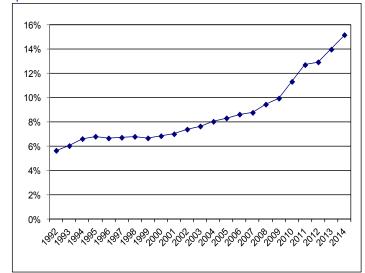

#### Minority Enrollment as a Percentage of Total Enrollment : 1992-2014

Enrollments include full- and part-time undergraduate, graduate, and professional students.

Between 1992 and 2014, total enrollment in lowa colleges and universities increased by over 58,000 students, from 172,435 to 230,686 and the percentage of total enrollment represented by racial and ethnic minorities in lowa's colleges and universities expanded from 5.7% to 15.2%. Growth in minority enrollments between 1992 and 2014 significantly outpaced overall enrollment growth during these two decades. Between 1992 and 2014, total enrollment grew by 33.8%, while enrollment of racial and ethnic minority students increased over 250%. As a percentage of total enrollments, minority enrollment began its steady expansion in the early 2000s. A little over half of total minority students enrolled in lowa colleges and universities are lowa residents.