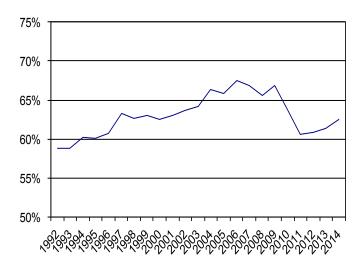

#### Iowa Resident Percent of Total Minority Students:1992-2014

Enrollments include full- and part-time undergraduate, graduate, and professional students.