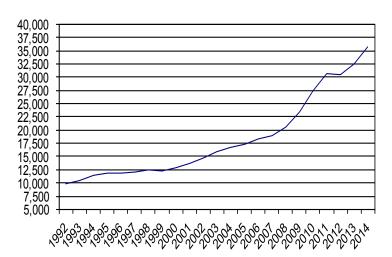

Mirroring overall enrollment, the enrollment of racial and ethnic minority students in lowa's colleges and universities has increased since 1992. In 1992, lowa colleges and universities enrolled 9,744 students from racial or ethnic minority groups; in 2014, this figure was 34,992 an increase over 250%. In 2011 total enrollment began to decrease in lowa colleges and universities, largely due to the economic recovery but enrollment of minority groups increased over 11.0% from years 2011 to 2014. In the years between 1992 and 2014, the total population of lowa increased by 300,203 from 2.81 million to 3.10 million.

## Enrollment by Students from Racial and Ethnic Minority Population Groups

Enrollments include full- and part-time undergraduate, graduate and professional students.