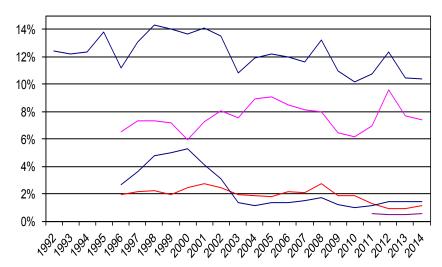

#### **Percent of Iowa Minority Students Receiving Grants and Scholarships**

For the Student and Faculty Ethnic Diversity Report, Iowa institutions also report the race/ethnicity of recipients of state financial aid for four major state aid programs: Iowa Grants, Iowa Tuition Grants, Iowa Vocational-Technical Tuition Grants, and All Iowa Opportunity Scholarships.

In the 2013-2014 academic year, some 10.4% of Iowa resident minority students attending college in Iowa were awarded one or more of these grants. The chart at left tracks the history, since 1992, of grant program participation by lowa-resident minority students. Participation by program is reported beginning with the 1995-1996 academic year. Participation in the All Iowa Opportunity Grant program by race/ethnicity is reported for the first time in 2010-11.