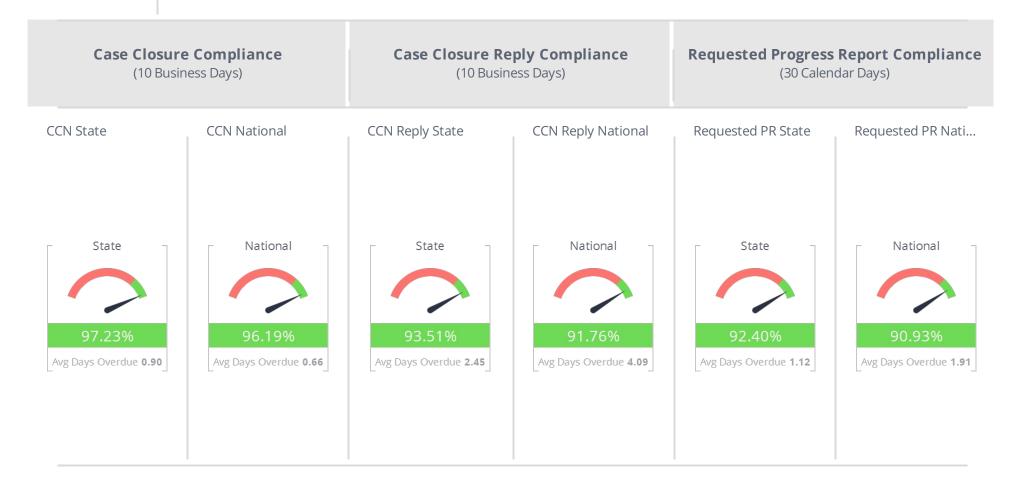

## Overview of Compliance Standard Performance

Both the state and national compliance averages are displayed for the selected date range. Dashboard may be filtered on date range and supervision type.

**Training Module: Compliance Summary** 