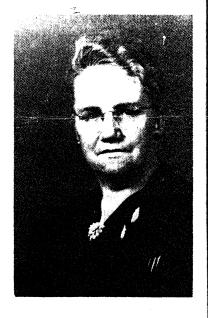

was Grace who named the church which was dedicated on September 27, 1925. Grace played the piano and organ, was Sunday School teacher, and was a leader in the church in many other ways. She was the leader in organizing the Ladies Aid in December of 1921 and was its first president which office she held for 13 years. She was also a charter member and one of the first officials and organizers of the Loyal Neighbor Society which was organized in February of 1915 and very active in its programs. For several years she held office in the Wadena County Sunday School Association. For the last two years of her life she was a member of the W.R.C. and W.C.T.U.

Mrs. Wells was the first adult leader of the 4-H club, then known as the Girls Bread Club.

MRS. NELSON (Grace)
ATWOOD WELLS

by
Don Wells



o W

Α

tr

w

th

re

W

re C

**(I** 

 $\mathbf{C}$ 

fa

C

99

SI

ne Je

S

aı

SI

C

N

M

in

wl

br

H

H

bι

 $\Gamma$ 

ye in

Ic R

ir

la

10

\*\* 1

li

p.

ir

li

a

p

tł

a.

The father of Grace Atwood Wells and her brothers, was Merritt W. Atwood, born in 1831 and died in 1894. He never lived in Minnesota. His grandson, Merritt Wells, has donated the Civil War sash from Captain Wells' dress uniform to the Verndale Historical Society. Grandpa Wells' wife, ELIZA DUNN ATWOOD, was born in 1840/41, lived briefly in Minnesota, where she died in October of 1902 at the home of her daughter in Wing River Township.

It is believed that Charles, Grant, and Frank Atwood and their wives arrived in Wing River Township at about the same time as the Wells family. Grant is believed