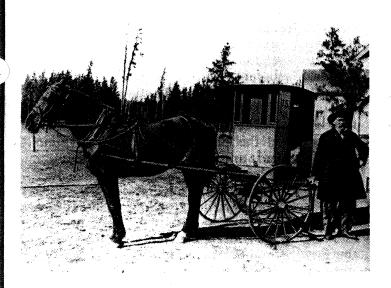

il route. Mrs. A. insisted on getting me something to eat; as Mr. A. must finish up his chores, and make plans to be away until the following day. Imagine my worry about my home folks, and I thought they would be worried about me – not knowing where or how I was detained so late.

Well, the road seemed long, but finally reached my home about 11 p.m., but in the meantime, the hired man had started out on horseback to find me. In the darkness he missed the road and wandered around in the woods, lost for a while – so that I got home before he did.

So ended a long winter day with the mail – one short winter day.

g

fa

Nelson ran this mail route until about 1919 or so, being forced to retire because he reached the age of 65. His work as mail carrier was beyond reproach and at all times the



N. A. WELLS beside his mail wagon in about 1908. He carried mail on Route 4, a loop route from Route 3, which served the area between Wing River Town Hall and Oylen. This route is mentioned on page 169 of <u>Pages From History</u>. Mr. Wells served as a mail carrier until approximately 1921, in later years using a Model T.

predominating part of his service was his outstanding honesty. He also farmed, usually having a hired man until his boys got old enough to help with the work. He was a good provider and left all behind well cared for with land well-stocked on the Wing River Township farm where he resided for over 20 years.

N. A. Wells, prosperous and popular farmer, passed away on December 13, 1923, at the age of 70 years, 6/7 months, and 11 days in Wing River Township of a lingering