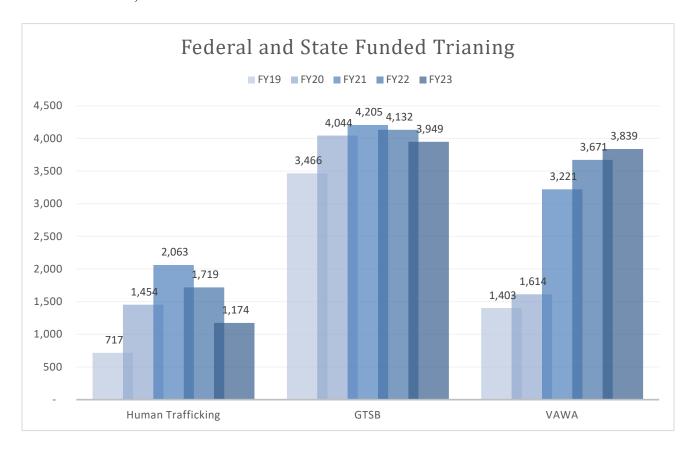

#### Federal and State Funded Training

The Iowa Law Enforcement Academy has three state and federally funded areas of specialized training: STOP Violence Against Women, Governor's Traffic Safety Bureau, and Human Trafficking. These funded programs allow instructors to travel statewide to provide training on topics of domestic violence, sexual assault, human trafficking, OWI and traffic related topics. In FY 2023, the Iowa Law Enforcement Academy provided:

- □ Human Trafficking
  - o 1,174 trained
- ☐ Governor's Traffic Safety Bureau
  - o 3,949 trained
- □ STOP Violence Against Women
  - o 3,839 trained