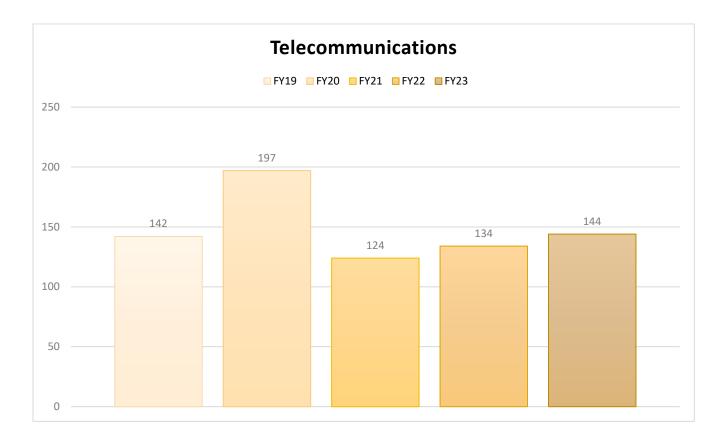

#### Telecommunicator Certification and In-Service Training

ILEA provides initial telecommunication certifications to the 1,451 Iowa telecommunicators (dispatchers). In FY 2023, the Iowa Law Enforcement Academy provided:

□ 144 trained in 40-Hour Basic Telecommunicator Courses