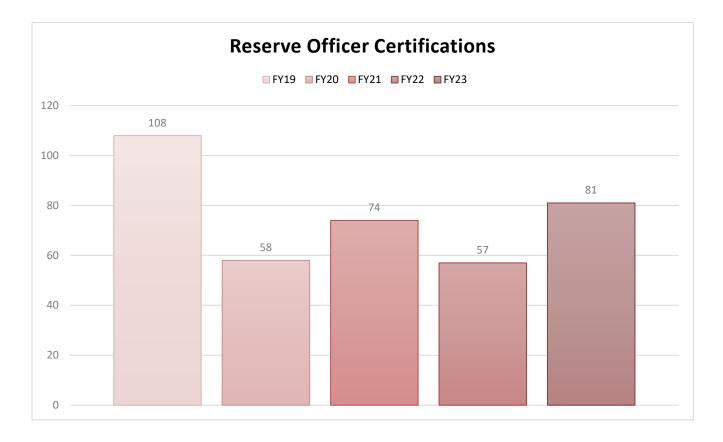

#### Reserve Officer Certifications

In accordance with Iowa Code 80D, the Iowa Law Enforcement Academy provides certification and training to all reserve officers across the state. Currently, there are 937 certified reserve officers in the state of Iowa.

Reserve officers attend on-line and in-person training totaling 84 hours for initial certification, and 12 hours of annually required in-service and firearms qualification.

□ 81 Reserve Officers certified in through the Iowa Law Enforcement Academy in FY 2023.