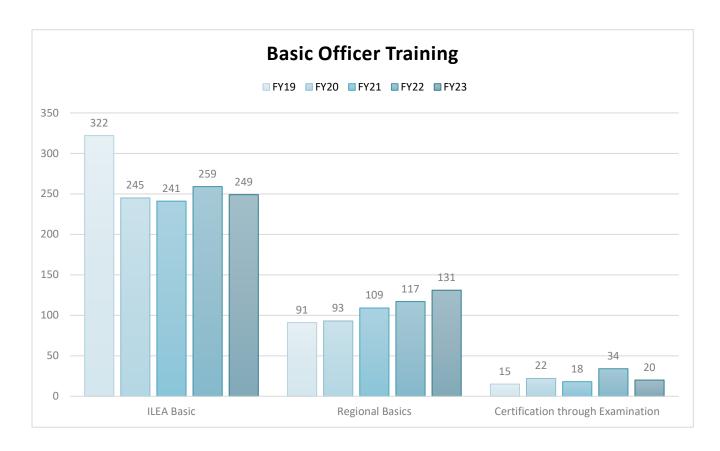

#### Peace Officer Certifications

Currently, there are 6,560 certified peace officers in the state of Iowa.

In FY2023, ILEA certified 400 new peace officers.

In FY2023, the Iowa Law Enforcement Academy certified:

- □ 249 officers through attendance at Iowa Law Enforcement Academies.
- □ 26 officers through attendance at Iowa Department of Public Safety Academy.
- □ 49 officers through attendance at Des Moines Police Academy.
- □ 15 officers through attendance at Cedar Rapids Police Academy.
- □ 22 officers through attendance at Hawkeye Community College Police Academies.
- □ 19 officers through attendance at Western Iowa Technical Community College Police Academies.
- □ 20 officers through Examination at the Iowa Law Enforcement Academy.