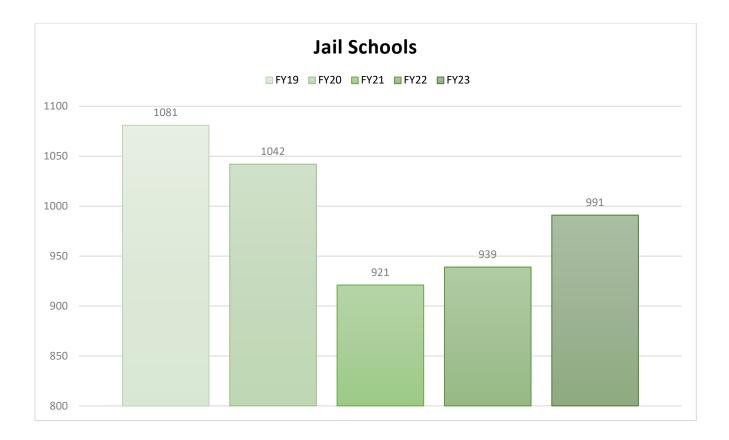

#### Jail Certification and In-Service Training

ILEA oversees, conducts and coordinates initial certification and in-service training for the 1,764 jailers across the state of Iowa. In FY 2023, the Iowa Law Enforcement Academy provided:

- □ 204 trained jailers in 40-Hour Basic Jail Schools
- □ 3 trained in 24-Hour Basic Temporary Holding Jail Schools
- □ 753 trained in 20-Hour Jail In-Service Trainings
- □ 31 trained in 5-Hour Temporary Holding In-Service Trainings