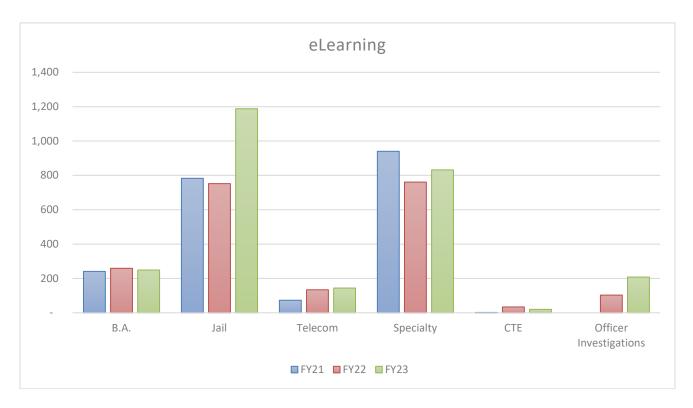

#### eLearning

In FY 2023, the Iowa Law Enforcement Academy provided training to 2,474 individuals through the online learning management system. Included in these training offerings were:

- □ 249 trained from Basic Academies
- □ 1,188 trained from Jail Schools
- □ 144 trained from Telecommunicator Schools
- □ 832 trained from Implicit Bias Specialty Schools
- □ 208 trained from Officer Investigations¹
- □ 20 trained from Certification Through Examination

<sup>1</sup>- In FY2022, ILEA began offering the Officer Investigations course to meet the new 4-hour training standards as set forth by 501-80F.1(22).