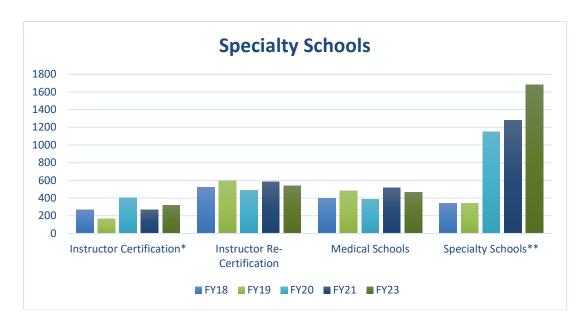

#### Specialized Training for Law Enforcement

Beyond the scope of initial certification and in-service training, ILEA offers specialized training for law enforcement to develop a variety of skills. In FY 2023, the Iowa Law Enforcement Academy provided 151 specialty schools, totaling 3,783 trained. These topics include trainings such as:

- ☐ Specialty Schools/Community Outreach
  - o 1,684 trained
- □ Instructor Schools
  - o 318 instructors certified
  - o 538 instructors recertified
- □ Medical Schools
  - o 197 trained in Medication Management
  - o 249 trained in Basic Life Support
  - o 20 trained in ILEECP for Certification Through Examination

The expansion of Community Outreach registrations is a result of the new law requiring implicit bias and de-escalation training for all peace officers and reserve officers.