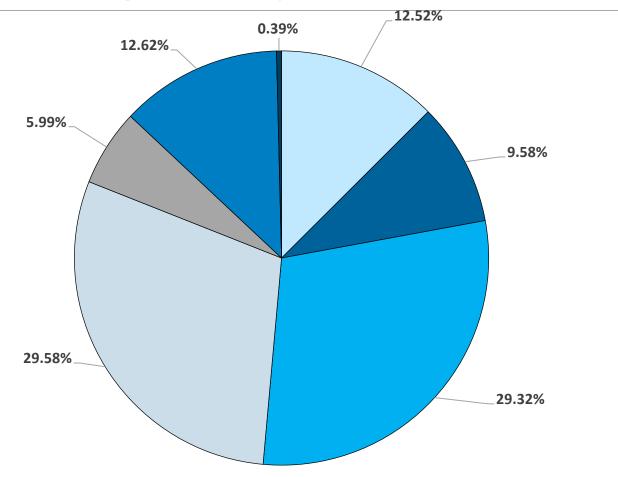

## Housing Comparison

- Transitional Housing (TH)
- Unsheltered
- Emergency Shelter (ES)
- ☐ Rapid Rehousing (RRH)
- Other Permanent Housing (OPH)
- Permanent Supportive Housing (PSH)
- Safe Haven (SH)