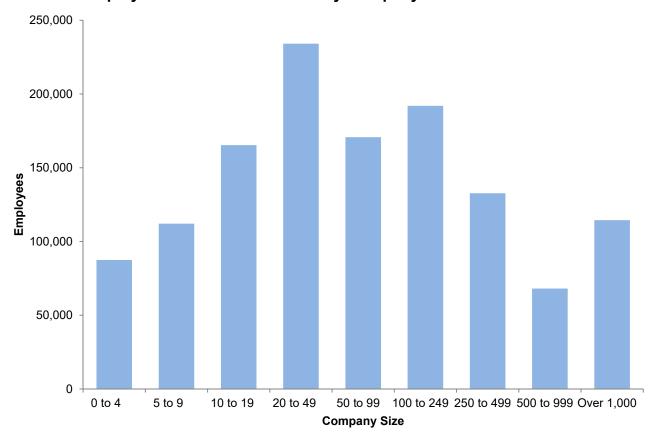

## Iowa Businesses and Employees by Company Size

| March 2017          |           |         |           |         |
|---------------------|-----------|---------|-----------|---------|
| Company Size by     | Employers |         | Employees |         |
| Number of Employees | Number    | Percent | Number    | Percent |
| 0 to 4              | 53,960    | 56.7%   | 87,450    | 6.8%    |
| 5 to 9              | 16,867    | 17.7%   | 112,103   | 8.8%    |
| 10 to 19            | 12,198    | 12.8%   | 165,360   | 12.9%   |
| 20 to 49            | 7,881     | 8.3%    | 234,112   | 18.3%   |
| 50 to 99            | 2,507     | 2.6%    | 170,733   | 13.4%   |
| 100 to 249          | 1,278     | 1.3%    | 191,966   | 15.0%   |
| 250 to 499          | 385       | 0.4%    | 132,675   | 10.4%   |
| 500 to 999          | 104       | 0.1%    | 68,093    | 5.3%    |
| Over 1,000          | 57        | 0.1%    | 114,469   | 9.0%    |
| Total               | 95,237    | 100.0%  | 1,276,961 | 100.0%  |

## Number of Employees of Iowa Businesses by Company Size