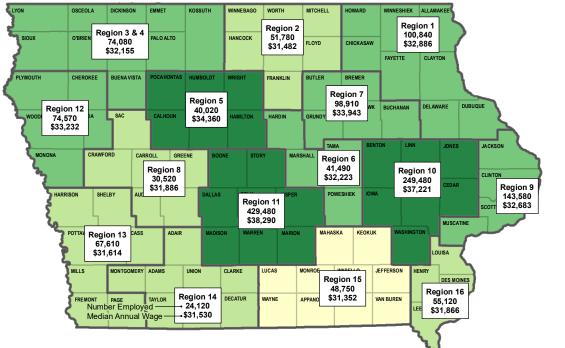

## Estimated Number Employed and Median Wage – CY 2016

By Iowa Workforce Development Region

Statewide in Iowa:

**1,534,910** Number Employed

\$34,785 Median Annual Wage

\$16.72 Median Hourly Wage

## Median Annual Wage By Region \$31,352 \$31,353 - \$32,000 \$32,001 - \$34,000 \$34,001 - \$38,290

Iowa Median Hourly Wage by Occupation Type - 2016