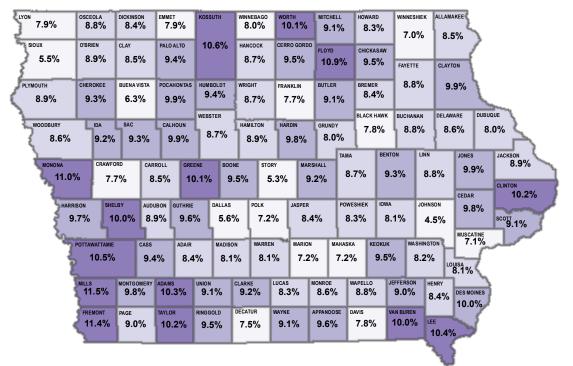

## Veterans as a Percentage of Total Population Over Age 18 — FFY 2020

By County

## 8.1%

Percentage of Iowa's Population Who are Veterans