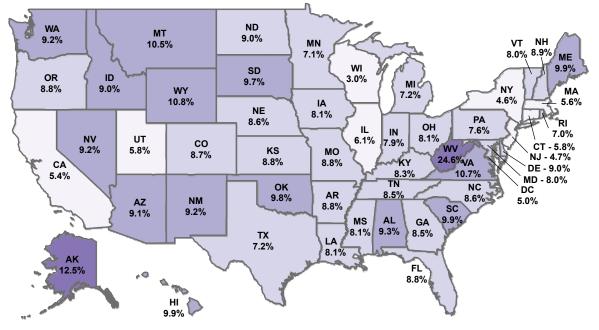

## By State

**19.4 M** U.S. Veteran

Population

## 7.5%

Percentage of U.S. Population Who are Veterans

Percentage by State

Note: Veteran population estimates, as of September 30, 2020, are produced by the Veteran's Affairs (VA) Predictive Analytics and Actuary Service.