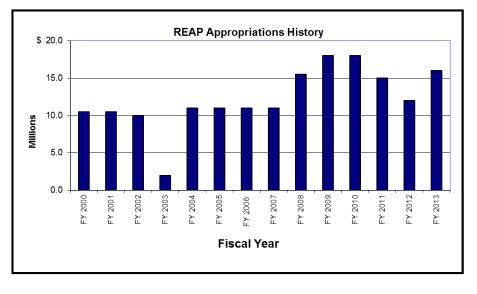

# **Appropriations History**

The following chart details REAP appropriations for the past 14 years.