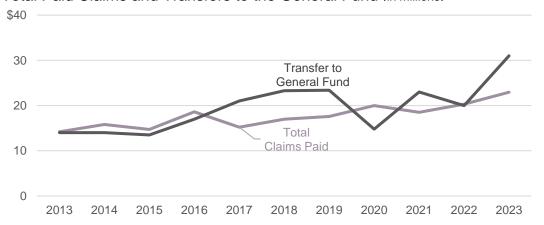

## Total Paid Claims and Transfers to the General Fund (in millions)

## Unclaimed Property, Revenues, Payments and Transfers (in millions)

| Fiscal |    |      | Dividends and<br>Other Revenues |     | Total Claims Paid |      | Transfer to<br>General Fund |      |
|--------|----|------|---------------------------------|-----|-------------------|------|-----------------------------|------|
| Year   |    |      |                                 |     |                   |      |                             |      |
| 2013   | \$ | 27.7 | \$                              | 4.5 | \$                | 14.2 | \$                          | 14.0 |
| 2014   |    | 29.8 |                                 | 4.2 |                   | 15.8 |                             | 14.0 |
| 2015   |    | 27.6 |                                 | 5.0 |                   | 14.7 |                             | 13.5 |
| 2016   |    | 29.6 |                                 | 5.4 |                   | 18.6 |                             | 17.0 |
| 2017   |    | 34.8 |                                 | 4.9 |                   | 15.2 |                             | 21.0 |
| 2018   |    | 37.8 |                                 | 5.6 |                   | 17.0 |                             | 23.3 |
| 2019   |    | 30.8 |                                 | 9.9 |                   | 17.6 |                             | 23.4 |
| 2020   |    | 34.1 |                                 | 5.1 |                   | 20.0 |                             | 14.8 |
| 2021   |    | 40.0 |                                 | 5.9 |                   | 18.5 |                             | 23.0 |
| 2022   |    | 48.2 |                                 | 8.3 |                   | 20.3 |                             | 20.0 |
| 2023   |    | 43.3 |                                 | 8.4 |                   | 23.0 |                             | 31.0 |
|        |    |      |                                 |     |                   |      |                             |      |

Note: The amount transferred in a given fiscal year may come from unclaimed property reported in more than one fiscal year. Dividends and Other Revenues includes proceeds from the sale of securities and dividends reported to the State and are not always attributed to the fiscal year in which they were originally reported.