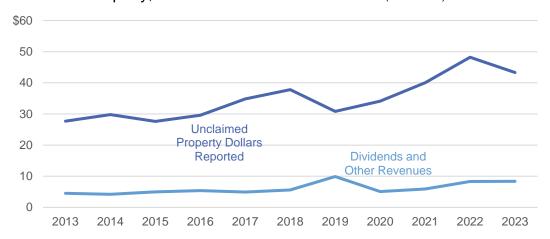

## **Unclaimed Property Statistics for Iowa**

Unclaimed Property, Dividends and Other Revenues (in millions)

## Unclaimed Property, Revenues, Payments and Transfers (in millions)

| Fiscal |    |      | Dividends and<br>Other Revenues |     | Total Claims Paid |      | Transfer to<br>General Fund |      |
|--------|----|------|---------------------------------|-----|-------------------|------|-----------------------------|------|
| Year   |    |      |                                 |     |                   |      |                             |      |
| 2013   | \$ | 27.7 | \$                              | 4.5 | \$                | 14.2 | \$                          | 14.0 |
| 2014   |    | 29.8 |                                 | 4.2 |                   | 15.8 |                             | 14.0 |
| 2015   |    | 27.6 |                                 | 5.0 |                   | 14.7 |                             | 13.5 |
| 2016   |    | 29.6 |                                 | 5.4 |                   | 18.6 |                             | 17.0 |
| 2017   |    | 34.8 |                                 | 4.9 |                   | 15.2 |                             | 21.0 |
| 2018   |    | 37.8 |                                 | 5.6 |                   | 17.0 |                             | 23.3 |
| 2019   |    | 30.8 |                                 | 9.9 |                   | 17.6 |                             | 23.4 |
| 2020   |    | 34.1 |                                 | 5.1 |                   | 20.0 |                             | 14.8 |
| 2021   |    | 40.0 |                                 | 5.9 |                   | 18.5 |                             | 23.0 |
| 2022   |    | 48.2 |                                 | 8.3 |                   | 20.3 |                             | 20.0 |
| 2023   |    | 43.3 |                                 | 8.4 |                   | 23.0 |                             | 31.0 |
|        |    |      |                                 |     |                   |      |                             |      |

Note: The amount transferred in a given fiscal year may come from unclaimed property reported in more than one fiscal year. Dividends and Other Revenues includes proceeds from the sale of securities and dividends reported to the State and are not always attributed to the fiscal year in which they were originally reported.