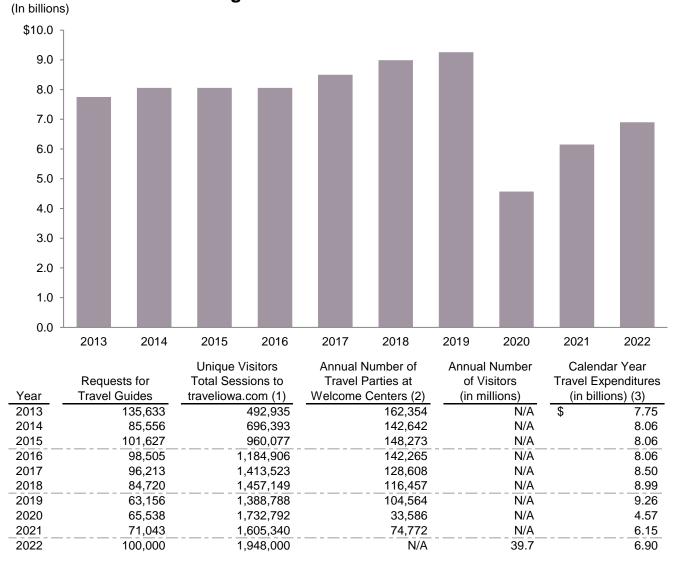

## **Dollars Generated Through Tourism**

## Notes:

- 1) According to Google Analytics.
- 2) Beginning in 2022, welcome center visitation data is no longer available due to the closure of State-run welcome centers and data reporting differences between partner welcome centers.
- 3) Represents travel expenditures by foreign and domestic travelers to lowa who stayed in overnight accommodations or those who came from a distance greater than 50 miles and deviated from their normal routine. Beginning in 2020, Tourism Economics provided the amount of dollars generated through tourism. Previously, the amount of dollars generated through tourism was provided by the Travel Industry Association in Washington, D.C.