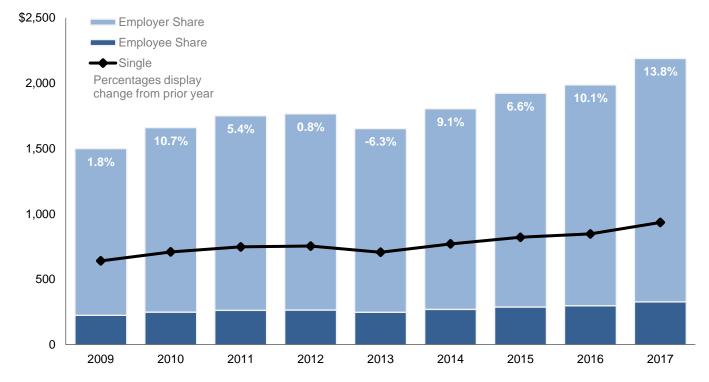

## State of Iowa Employees Health Insurance Wellmark BC/BS - Iowa Select (Monthly Premiums and Annual Percentage Change)

|           | Family Coverage |            |               | Single Coverage |          |               |
|-----------|-----------------|------------|---------------|-----------------|----------|---------------|
| Insurance | Employee        | Employer   | Total Monthly | Employee        | Employer | Total Monthly |
| Year      | Share           | Share      | Premium       | Share           | Share    | Premium       |
| 2009      | \$224.96        | \$1,274.79 | \$1,499.75    | \$0.00          | \$640.92 | \$640.92      |
| 2010      | 249.02          | 1,411.09   | 1,660.11      | 0.00            | 709.45   | 709.45        |
| 2011      | 262.52          | 1,487.62   | 1,750.14      | 0.00            | 747.91   | 747.91        |
| 2012      | 264.68          | 1,499.93   | 1,764.61      | 0.00            | 754.11   | 754.11        |
| 2013      | 247.98          | 1,405.20   | 1,653.18      | 0.00            | 707.05   | 707.05        |
| 2014      | 270.64          | 1,533.67   | 1,804.31      | 0.00            | 771.07   | 771.07        |
| 2015      | 288.42          | 1,634.36   | 1,922.78      | 0.00            | 821.31   | 821.31        |
| 2016      | 297.92          | 1,688.77   | 1,986.69      | 20.00           | 827.00   | 847.04        |
| 2017      | 328.00          | 1,861.00   | 2,189.00      | 20.00           | 915.00   | 935.00        |

## Notes:

1) Percentages indicate "Total Premium" change from prior year.

2) Rates listed are for AFSCME. Rates differ for Executive Branch Non-Contract.

3) The employee pays \$20 for single coverage starting with insurance year 2016.