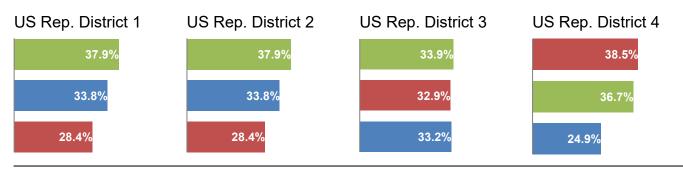

## Registered Voters by Iowa Congressional District — As of August 1, 2018

Other/No Party

## Voter and Population Summary by Congressional District

|                           | District 1 | District 2 | District 3 | District 4 | Total     |
|---------------------------|------------|------------|------------|------------|-----------|
| Registered Other/No Party | 206,936    | 205,886    | 186,366    | 190,012    | 789,204   |
| Registered Republican     | 147,078    | 154,118    | 180,531    | 199,250    | 680,979   |
| Registered Democrat       | 173,960    | 183,595    | 182,183    | 128,736    | 668,472   |
| Total Registered Voters   | 527,974    | 543,599    | 549,080    | 517,998    | 2,138,655 |
| Estimated Population      | 771,008    | 778,964    | 824,082    | 760,639    | 3,134,693 |

Note: Represents active and inactive voter registration numbers as of August 1, 2018. Other/No Party includes 12,395 Libertarians, 773,769 registered as No Party, and 3,040 Other. Totals may not add due to rounding. Estimated population figures are U.S. Census Bureau one-year estimates for 2016.

Source: Secretary of State, Voter Registration Totals by Congressional District; U.S. Census Bureau American Community Survey 2016 1-Year Estimate LEGISLATIVE SERVICES AGENCY Serving the Iowa Legislature