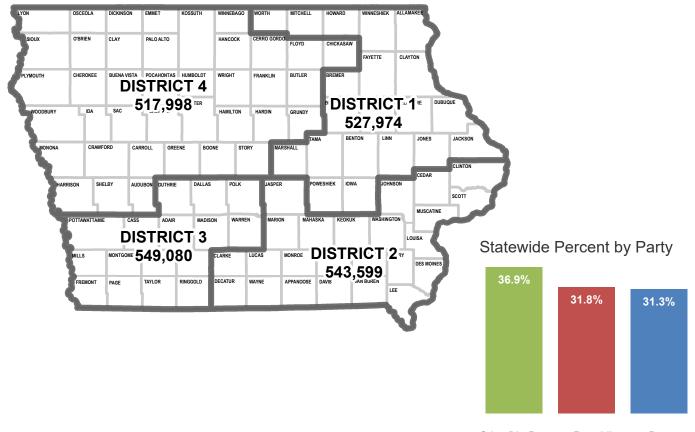

## Registered Voters by Iowa Congressional District — As of August 1, 2018

Other/No Party

## Voter and Population Summary by Congressional District

|                           | District 1 | District 2 | District 3 | District 4 | Total     |
|---------------------------|------------|------------|------------|------------|-----------|
| Registered Other/No Party | 206,936    | 205,886    | 186,366    | 190,012    | 789,204   |
| Registered Republican     | 147,078    | 154,118    | 180,531    | 199,250    | 680,979   |
| Registered Democrat       | 173,960    | 183,595    | 182,183    | 128,736    | 668,472   |
| Total Registered Voters   | 527,974    | 543,599    | 549,080    | 517,998    | 2,138,655 |
| Estimated Population      | 771,008    | 778,964    | 824,082    | 760,639    | 3,134,693 |

Note: Represents active and inactive voter registration numbers as of August 1, 2018. Other/No Party includes 12,395 Libertarians, 773,769 registered as No Party, and 3,040 Other. Totals may not add due to rounding. Estimated population figures are U.S. Census Bureau one-year estimates for 2016.

Source: Secretary of State, Voter Registration Totals by Congressional District; U.S. Census Bureau American Community Survey 2016 1-Year Estimate LEGISLATIVE SERVICES AGENCY Serving the Iowa Legislature