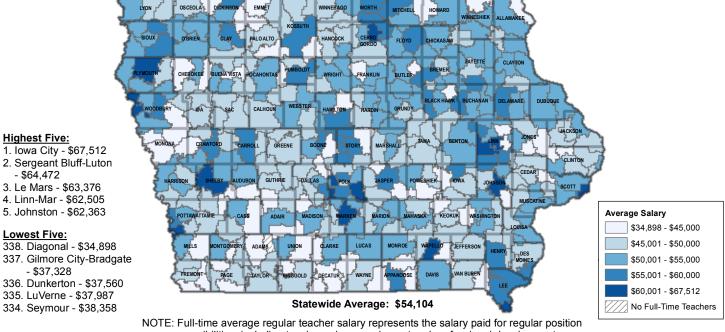

## FULL-TIME TEACHER SALARY BY SCHOOL DISTRICT - FY 2016

NOTE: Full-time average regular teacher salary represents the salary paid for regular position responsibilities, including teacher salary supplement and professional development.

Additionally, staff with full-time contracts with both teaching and administrative assignments are included in the calculation of the average regular teacher salary.